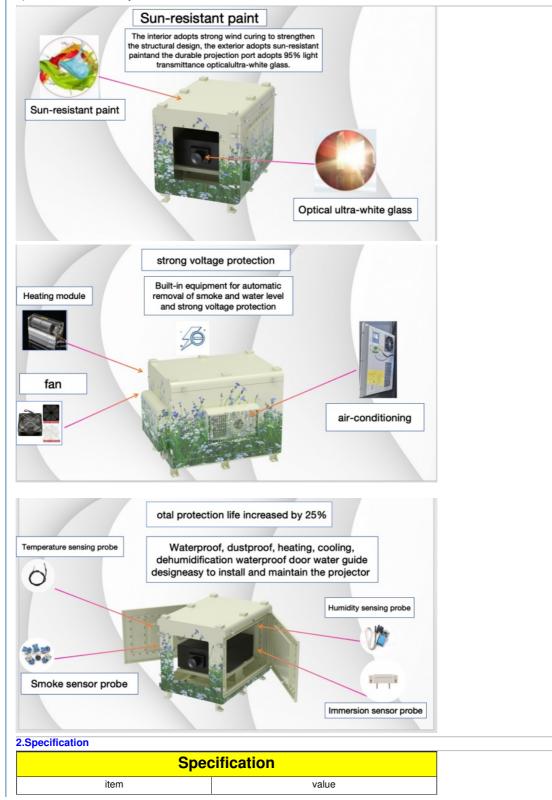

#### **1.Product Descriptio**

1)Reserved 16A or 10A multi-function sockets.

2) The power supply for the projector is equipped with an AC contactor. n case of a fault, the power will be immediatelycut off to protect the projector.

3) when the internal temperature is 2'C or more above the preset value (30"c), the air conditioning

cooling will start, and when it is 2'C or less below the preset value, the cooling will stop.

4) When the internal temperature is 2'C or more above the preset value (35'c), the fan cooling system will

start, andwhen it is 2'C or less below the preset value, the fanwill stop.

#### 5)Passed IP65 waterproof certification.

| Place of Origin     | China                             |
|---------------------|-----------------------------------|
|                     | Shenzhen, Guangdong               |
| Brand Name          | thisshirui/Customize              |
| Model Number        | SR-30K-XKKTIP65Control Box        |
| Protection Level    | IP65                              |
| Туре                | Control Box                       |
| External Size       |                                   |
| Material            | Powder paint                      |
| Туре                | Equipment Enclosure               |
| Product Name        | Outdoor projector waterproof case |
| Material            | Galvanized Steel                  |
| Surface treatment   | Powder paint                      |
| Application         | Outdoor                           |
| Function            | climate control                   |
| Custom Service      | Offerable                         |
| Feature             | OEM ODM Support                   |
| Color               | Accept Customized                 |
| IP Rating           | IP66Waterproof Box                |
| Ambient Temperature | -15 to 50 degree (5-122)          |
| Ambient Humidity    | 0-100%                            |
| Temperature Control | 5-40°C                            |
| Humidity Control    | 10-80%                            |

9.Waterproof test of projector shell