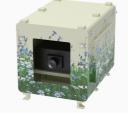

# Product Specification

- Accessories:
- Size:
- Function:
- Ventilation:
- Waterproof:
- Durability:
- Application:
- Material:
- Heat Dissipation:
- Compatibility:
- Highlight:
- Mounting Brackets And Screws Included Customized Protect The Internal Components Of The Projector Built-in Ventilation System IP66 Waterproof Rating High Durability And Corrosion Resistance Air Conditioning System Galvanized Sheet Efficient Heat Dissipation Design Compatible With Various Projector Models
- customized outdoor projector housing, customized air conditioning projector housing

# More Images

Cooling and Heating System Air Conditioning Projector Housing for Optimal Performance