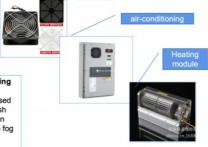

#### 1. The fresh air system+heating

module (air cooling) uses an industrial silent fan to fan the heat, and draws out the hot air in the box and sucks in the fresh air at the same time to form a circulation effect, which reduces the heat discharged by the projector in the box, and the heating module removes the fog of glass beads and dehumidifies.

# 2. Fresh air system (air-cooled)+air conditioner+heating module

fan+air conditioner is called dual system, and it can be used on large lumen machines, and it can also be used in harsh weather environment. Besides cooling, air conditioner can also dehumidify, and the heating module can remove the fog of glass water beads to dehumidify.

fan

7.Packing & Delivery

To better ensure the safety of your goods, professional, environmentally friendly, convenient and efficient packaging services will be provided.

Outdoor Projection Box , Product design CAD drawing for approval Swimming pool options for extreme humidity and heat, High humidity – Cave systems/underground/tunnel options for damp environments, Portrait, landscape or inverted Any number of doors, Thermal insulation, Any mounting i.e. uni-strut or M8 threaded studs, Any RAL colour finish, Any orientation - Vertical, landscape or portrait, Any IP rated cable entries. eg: Data, HDMII , SDI **8.Foreign customers come to visit the factory to buy products.** 