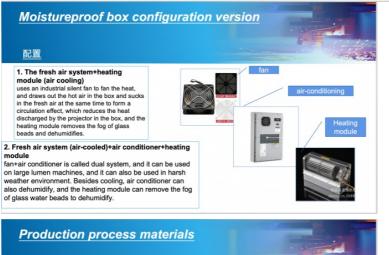

#### 5. Moisture proof box configuration version

### 1.Moistureproof box air-cooled version-realizable functions (non-standard customization)

1.F6 medium-effect air filter screen has the functions of air permeability, high efficiency, dust prevention and mosquito prevention.

2. Heating module, with temperature  $\leq$ 5°C and humidity  $\geq$  85% for heating start, and with temperature  $\leq$  10°C and humidity  $\leq$ 75% for heating stop.

3. Reserve 16A or 10A multifunctional sockets;