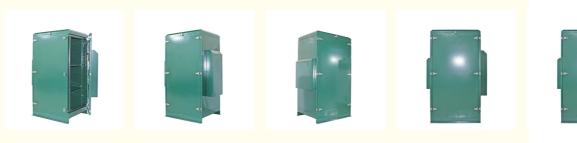

--------------------------------------------------------------------------------------|----------------------------------------------------------------------------------------------------------------------------------------------------------------------------------------------------------------------|--|
| • Fighlight.                                                                                                                                                                                                                                                    | air cooled outdoor server cabinet,<br>ip55 outdoor server cabinet,<br>ip55 air cooled outdoor network cabinet                                                                                                        |  |

# More Images



### **Product Description**

#### Temperature Control Probe and Sensor Built in Air Cooled Outdoor Network Cabinet

### 1.Moistureproof box air-cooled version-realizable functions (non-standard customization)

1.F6 medium-effect air filter screen has the functions of air permeability, high efficiency, dust prevention and mosquito prevention.

2. Heating module, with temperature  $\leq$ 5°C and humidity  $\geq$  85% for heating start, and with temperature  $\leq$  10°C and humidity  $\leq$ 75% for heating stop.

3. Reserve 16A or 10A multifunctional sockets;

## 4. Passed IP66 waterproof certification.

for more products please visit us on projector-cabinet.com

| ecification Specification |                                   |  |
|---------------------------|------------------------------