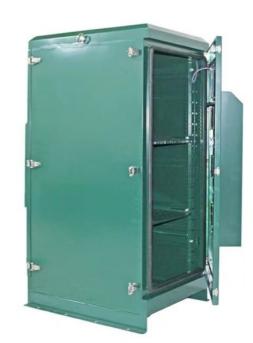

## **Product Specification**

| <ul> <li>Installation:</li> <li>Temperature Control:</li> <li>Ventilation:</li> <li>Size:</li> <li>Material:</li> <li>Protection Level:</li> <li>Application:</li> <li>Cooling Method:</li> <li>Door Type:</li> <li>Cable Entry:</li> <li>Highlight:</li> </ul> | Wall Mounted<br>Thermostat<br>Fan And Filter<br>Customizable<br>Galvanized Steel<br>IP55<br>Outdoor Telecommunication Equipment<br>Air Cooled<br>Single Door<br>Top And Bottom<br>air cooled outdoor server cabinet. |  |
|-----------------------------------------------------------------------------------------------------------------------------------------------------------------------------------------------------------------------------------------------------------------|----------------------------------------------------------------------------------------------------------------------------------------------------------------------------------------------------------------------|--|
| • Fighlight.                                                                                                                                                                                                                                                    | air cooled outdoor server cabinet,<br>ip55 outdoor server cabinet,<br>ip55 air cooled outdoor network cabinet                                                                                                        |  |

## 4. Passed IP66 waterproof certification.

for more products please visit us on projector-cabinet.com

| ecification Specification |                                   |  |
|---------------------------|-----------------------------------|--|
| item                      | value                             |  |
| Place of Origin           | China                             |  |
|                           | Shenzhen, Guangdong               |  |
| Brand Name                | thisshirui/Customize              |  |
| Cabinet Standard          | According to customer's request   |  |
| Size                      | Floor standing                    |  |
| Protection Level          | IP65                              |  |
| Туре                      | Network cabinet                   |  |
| External Size             |                                   |  |
| Material                  | Powder paint                      |  |
| Туре                      | Equipment Enclosure               |  |
| Product Name              | Outdoor waterproof network cabine |  |
| Material                  | Galvanized Steel                  |  |
| Surface treatment         | Powder paint                      |  |
| Application               | Outdoor                           |  |
| Function                  | climate control                   |  |
| Custom Service            | Offerable                         |  |
| Feature                   | OEM ODM Support                   |  |
| Color                     | Accept Customized                 |  |
| IP Rating                 | IP66Waterproof Box                |  |
| Ambient Temperature       | -15 to 50 degree (5-122)          |  |
| Ambient Humidity          | 0-100%                            |  |
| Temperature Control       | 5-40°C                            |  |
| Humidity Control          | 10-80%                            |  |