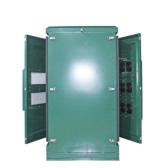

#### Temperature Control Probe and Sensor Built in Air Cooled Outdoor Network Cabinet

### 1.Moistureproof box air-cooled version-realizable functions (non-standard customization)

1.F6 medium-effect air filter screen has the functions of air permeability, high efficiency, dust prevention and mosquito prevention.

2. Heating module, with temperature  $\leq$ 5°C and humidity  $\geq$  85% for heating start, and with temperature  $\leq$  10°C and humidity  $\leq$ 75% for heating stop.

3. Reserve 16A or 10A multifunctional sockets;

## 4. Passed IP66 waterproof certification.

for more products please visit us on projector-cabinet.com

| ecification Specification |                                   |  |
|---------------------------|-----------------------------------|--|
| item                      | value                             |  |
| Place of Origin           | China                             |  |
|                           | Shenzhen, Guangdong               |  |
| Brand Name                | thisshirui/Customize              |  |
| Cabinet Standard          | According to customer's request   |  |
| Size                      | Floor standing                    |  |
| Protection Level          | IP65                              |  |
| Туре                      | Network cabinet                   |  |
| External Size             |                                   |  |
| Material                  | Powder paint                      |  |
| Туре                      | Equipment Enclosure               |  |
| Product Name              | Outdoor waterproof network cabine |  |
| Material                  | Galvanized Steel                  |  |
| Surface treatment         | Powder paint                      |  |
| Application               | Outdoor                           |  |
| Function                  | climate control                   |  |
| Custom Service            | Offerable                         |  |
| Feature                   | OEM ODM Support                   |  |
| Color                     | Accept Customized                 |  |
| IP Rating                 | IP66Waterproof Box                |  |
| Ambient Temperature       | -15 to 50 degree (5-122)          |  |
| Ambient Humidity          | 0-100%                            |  |
| Temperature Control       | 5-40°C                            |  |
| Humidity Control          | 10-80%                            |  |