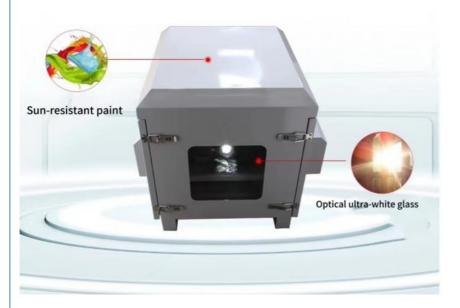

### Sun-resistant paint

The interior adopts strong wind curing to strengthen the structural design, the exterior adopts sun-resistant paint, and the durable projection port adopts 95% light transmittance optical ultra-white glass.