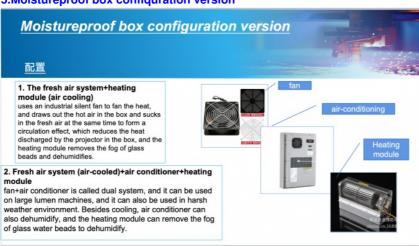

#### 5. Moisture proof box configuration version

Galvanized sheet is a commonly used material, and its thickness is 1.2-1.5-1.8, which is more rust-resistant than cold-rolled sheet.