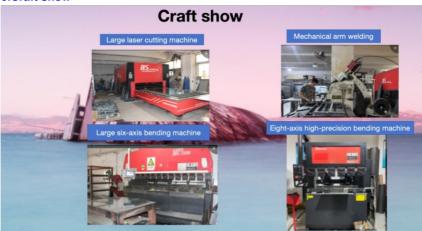

nt Type: T/T; Language Spoken:English,Chinese

#### 6. Where can I get product & price information?

A: Send us an inquiry e-mail, we will contact you as we receive your mail.

#### **4.Outdoor Projector Enclosures Example**







#### 5. Moisture proof box configuration version









Galvanized sheet is a commonly used material, and its thickness is 1.2-1.5-1.8, which is more rust-resistant than cold-rolled sheet.

# H.

201不锈钢 The anticorrosion effect of 201 stainless steel is worse than that of 304, and better than that of galvanized sheet, so it can be used in nonseaside wet areas.



304不锈钢
304 stainless steel is food grade, with good anticorrosion effect and high material price, which is suitable for use in the environment with serious corrosion by the sea.



#### 6.Craft show



#### 7.Packing & Delivery



To better ensure the safety of your goods, professional, environmentally friendly, convenient and efficient packaging services will be provided.

Outdoor Projection Box,

Product design

CAD drawing for approval

Swimming pool options for extreme humidity and heat,

High humidity - Cave systems/underground/tunnel options for damp environments,

Portrait, landscape or inverted

Any number of doors,

Thermal insulation,

Any mounting i.e. uni-strut or M8 threaded studs,

Any RAL colour finish,

Any orientation - Vertical, landscape or portrait, Any IP rated cable entries. eg: Data, HDMII, SDI

#### 8. Foreign customers come to visit the factory to buy products.



#### 9.Lead time

| Quantity (pieces) | 1 - 50 | > 50             |
|-------------------|--------|