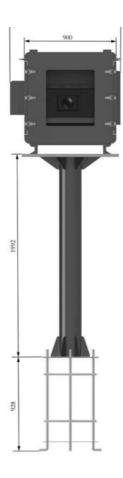

#### 2.Specification

| Specification         |                                 |  |  |
|-----------------------|---------------------------------|--|--|
| item                  | value                           |  |  |
| Place of Origin       | China                           |  |  |
|                       | Shenzhen, Guangdong             |  |  |
| Brand Name            | thisshirui                      |  |  |
| Cabinet Standard      | According to customer's request |  |  |
| Protection Level      | IP65                            |  |  |
| Туре                  | Outdoor projector housing       |  |  |
| External Size         | can customize                   |  |  |
| Material              | Powder paint                    |  |  |
| Type                  | Equipment Enclosure             |  |  |
| Product Name          | Outdoor projector housing       |  |  |
| Material              | Galvanized sheet                |  |  |
| Surface treatment     | Powder paint                    |  |  |
| Application           | Outdoor Projector box           |  |  |
| Function              | climate control                 |  |  |
| Custom Service        | Offerable                       |  |  |
| Feature               | OEM ODM Support                 |  |  |
| Color                 | Accept Customized               |  |  |
| IP Rating             | IP66Waterproof Box              |  |  |
| Ambient Temperature   | -15 to 50 degree (5-122)        |  |  |
| Ambient Humidity      | 0-100%                          |  |  |
| Temperature Control   | 5-40°C                          |  |  |
| Humidity Control      | 10-80%                          |  |  |
| Voltage and Frequency | 220V-50HZ                       |  |  |