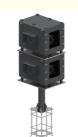

Guangdong Province, China

Brand Name: shirui

• Certification: ip66/EMC/POHS

Model Number: Non-standard customization

Minimum Order Quantity: 5

• Price: Negotiation

• Delivery Time: 15 to 20 working days

Payment Terms:T



# **Product Specification**

Mounting Options: Wall Mount, Pole Mount, Or Ceiling Mount

• Certifications: Ip66/EMC/POHS

• Waterproof Level: IP66

Cable Management: Built-in Cable Gland

• Temperature Range: -5°Cto40°C

Color: Accept CustomizedSize: Can Be Customized

• Ventilation: Built-in Fan And Ventilation Holes

Additional Features: Waterproof, Dustproof, And Anti-corrosion

Material: Galvanized Sheet

Highlight: outdoor projector housing,
waterweed projector housing.

waterproof projector housing,

ip66 outdoor projector waterproof box



# More Images









#### Intelligent Temperature Control and Air Conditioning in Outdoor Projector Waterproof Box

#### 1.Thermostat-air conditioning+air cooling version-realizable functions (non-standard customization)

- 1) Heating module, with temperature  $\leq$ 5°C and humidity  $\geq$  85%, starts heating, and stops heating when the temperature rises to 10°C and humidity  $\leq$ 75%.
- 2) reserve 16A or 10A multifunctional socket;
- 3) The power supply of the projector is equipped with an AC contactor. If there is a fault alarm, the power supply will be switched on immediately to protect the projector.
- 4) If the temperature in the cabinet is higher than the preset value  $(30^{\circ}\text{C})\geq 2^{\circ}\text{C}$ , the air conditioning and refrigeration will start, and if it is lower than the