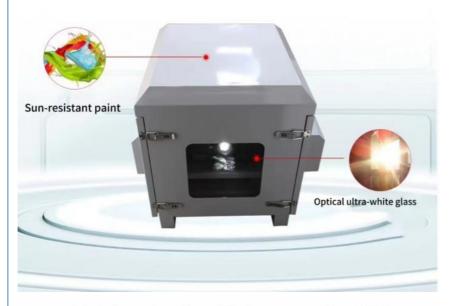

# Sun-resistant paint

The interior adopts strong wind curing to strengthen the structural design, the exterior adopts sun-resistant paint, and the durable projection port adopts 95% light transmittance optical ultra-white glass.