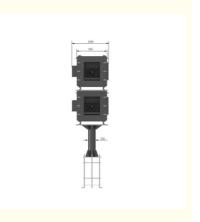

# **Product Specification**

Mounting Options: Wall Mount, Pole Mount, Or Ceiling Mount

• Certifications: Ip66/EMC/POHS

• Waterproof Level: IP66

Cable Management: Built-in Cable Gland

• Temperature Range: -5°Cto40°C

Color: Accept CustomizedSize: Can Be Customized

• Ventilation: Built-in Fan And Ventilation Holes

Additional Features: Waterproof, Dustproof, And Anti-corrosion

Material: Galvanized Sheet

Highlight: outdoor projector housing,
waterweed projector housing.

#### Intelligent Temperature Control and Air Conditioning in Outdoor Projector Waterproof Box