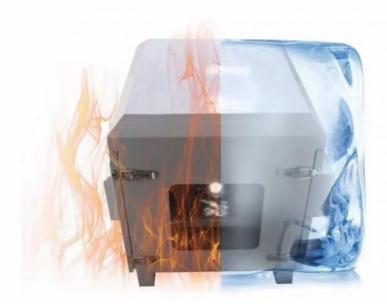

#### 1.Thermostat-air conditioning+air cooling version-realizable functions (non-standard customization)

- 1) Heating module, with temperature  $\leq$ 5°C and humidity  $\geq$  85%, starts heating, and stops heating when the temperature rises to 10°C and humidity  $\leq$ 75%.
- 2) reserve 16A or 10A multifunctional socket;
- 3) The power supply of the projector is equipped with an AC contactor. If there is a fault alarm, the power supply will be switched on immediately to protect the projector.
- 4) If the temperature in the cabinet is higher than the preset value  $(30^{\circ}\text{C})\geq 2^{\circ}\text{C}$ , the air conditioning and refrigeration will start, and if it is lower than the preset value  $\leq 2^{\circ}\text{C}$ , the refrigeration will stop working.
- 5) The indoor temperature is higher than the preset value  $(35^{\circ}C)\geq 2^{\circ}C$ , the fan cooling system is started, and the fan stops working when it is lower than the preset value  $\leq 2^{\circ}C$

# strong voltage protection

Built-in equipment for automatic removal of smoke and water level and strong voltage protection

# Sun-resistant paint

The interior adopts strong wind curing to strengthen the structural design, the exterior adopts sun-resistant paint, and the durable projection port adopts 95% light transmittance optical ultra-white glass.

# Total protection life increased by 25%

Waterproof, dustproof, heating, cooling, dehumidification waterproof door water guide design, easy to install and maintain the projector.