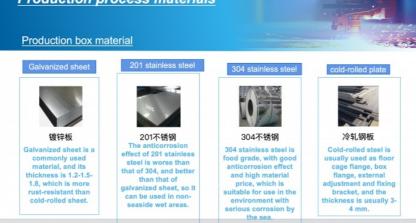

Color: Accept CustomizedSize: Can Be Customized

• Ventilation: Built-in Fan And Ventilation Holes

Additional Features: Waterproof, Dustproof, And Anti-corrosion

Material: Galvanized Sheet

Highlight: outdoor projector housing,
waterweed projector housing.