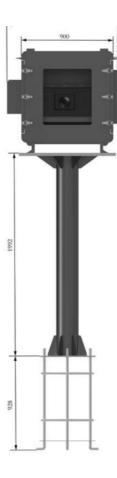

# **Product Specification**

Mounting Options: Wall Mount, Pole Mount, Or Ceiling Mount

• Certifications: Ip66/EMC/POHS

• Waterproof Level: IP66

Cable Management: Built-in Cable Gland

• Temperature Range: -5°Cto40°C

Color: Accept CustomizedSize: Can Be Customized

• Ventilation: Built-in Fan And Ventilation Holes

Additional Features: Waterproof, Dustproof, And Anti-corrosion

Material: Galvanized Sheet

Highlight: outdoor projector housing,
waterweed projector housing.