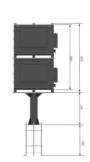

# **Product Specification**

Mounting Options: Wall Mount, Pole Mount, Or Ceiling Mount

• Certifications: Ip66/EMC/POHS

• Waterproof Level: IP66

Cable Management: Built-in Cable Gland

• Temperature Range: -5°Cto40°C

Color: Accept CustomizedSize: Can Be Customized

• Ventilation: Built-in Fan And Ventilation Holes

Additional Features: Waterproof, Dustproof, And Anti-corrosion

Material: Galvanized Sheet

Highlight: outdoor projector housing,
waterweed projector housing.

#### Intelligent Temperature Control and Air Conditioning in Outdoor Projector Waterproof Box