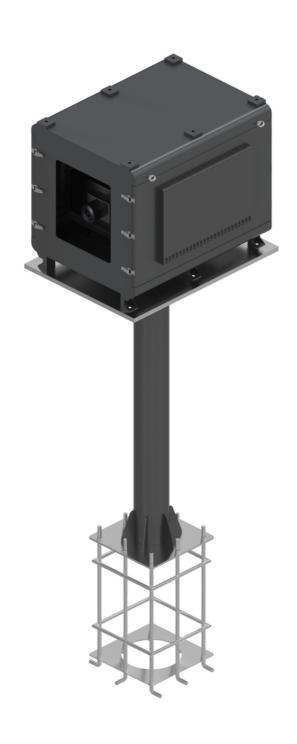

# **Product Specification**

Mounting Options: Wall Mount, Pole Mount, Or Ceiling Mount

• Certifications: Ip66/EMC/POHS

• Waterproof Level: IP66

Cable Management: Built-in Cable Gland

• Temperature Range: -5°Cto40°C

Color: Accept CustomizedSize: Can Be Customized

• Ventilation: Built-in Fan And Ventilation Holes

Additional Features: Waterproof, Dustproof, And Anti-corrosion

Material: Galvanized Sheet

Highlight: outdoor projector housing,
waterweed projector housing.

#### **4.Outdoor Projector Enclosures Example**