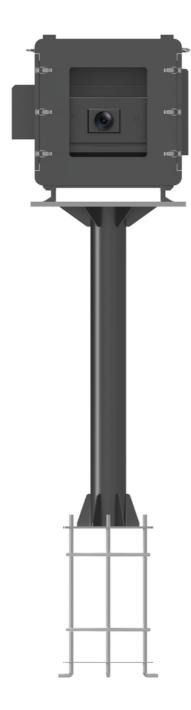

# **Product Specification**

Mounting Options: Wall Mount, Pole Mount, Or Ceiling Mount

• Certifications: Ip66/EMC/POHS

• Waterproof Level: IP66

Cable Management: Built-in Cable Gland

• Temperature Range: -5°Cto40°C

Color: Accept CustomizedSize: Can Be Customized

• Ventilation: Built-in Fan And Ventilation Holes

Additional Features: Waterproof, Dustproof, And Anti-corrosion

Material: Galvanized Sheet

Highlight: outdoor projector housing,
waterweed projector housing.

#### **4.Outdoor Projector Enclosures Example**