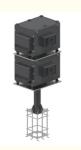

# **Product Specification**

Mounting Options: Wall Mount, Pole Mount, Or Ceiling Mount

• Certifications: Ip66/EMC/POHS

• Waterproof Level: IP66

Cable Management: Built-in Cable Gland

• Temperature Range: -5°Cto40°C

Color: Accept CustomizedSize: Can Be Customized

• Ventilation: Built-in Fan And Ventilation Holes

Additional Features: Waterproof, Dustproof, And Anti-corrosion

Material: Galvanized Sheet

Highlight: outdoor projector housing,
waterweed projector housing.