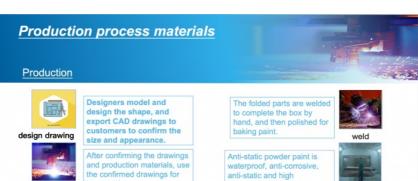

# Production process materials

laser cutting.

#### Production box material

镀锌板

Calvanized sheet is a commonly used material, and its thickness is 1.2-1.5-1.8, which is more rust-resistant than cold-rolled sheet.