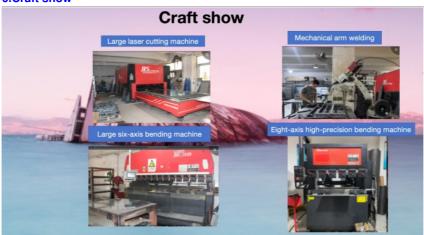

ut problems





stove varnish



Reassemble





镀锌板

Galvanized sheet is a commonly used material, and its thickness is 1.2-1.5-1.8, which is more rust-resistant than cold-rolled sheet.

## 201 stainless steel



201不锈钢 The anticorrosion effect of 201 stainless steel is worse than that of 304, and bette

steel is worse than that of 304, and better than that of galvanized sheet, so it can be used in non-

#### 304 stainless steel



304不锈钢

304 stainless steel is food grade, with good anticorrosion effect and high material price, which is suitable for use in the environment with serious corrosion by the sea.

#### cold-rolled plate



#### 冷轧 钢材

usually used as floor cage flange, box flange, external adjustment and fixing bracket, and the thickness is usually 3-4 mm.

#### 6.Craft show



### 7.Packing & Delivery



To better ensure the safety of your goods, professional, environmentally friendly, convenient and efficient packaging services will be provided.

Outdoor Projection Box,

Product design

CAD drawing for approval

Swimming pool options for extreme humidity and heat,

High humidity - Cave systems/underground/tunnel options for damp environments,

Portrait, landscape or inverted

Any number of doors,

Thermal insulation,

Any mounting i.e. uni-strut or M8 threaded studs,

Any RAL colour finish,

Any orientation - Vertical, landscape or portrait,

Any IP rated cable entries. eg: Data, HDMII , SDI

## 8. Foreign customers come to visit the factory to buy products.



9. Factory site installation real shot



10. Waterproof test of projector shell

### 11.Lead time