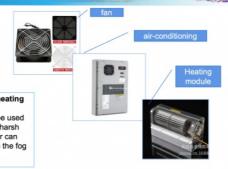

# 1. The fresh air system+heating

module (air cooling)
uses an industrial silent fan to fan the heat,
and draws out the hot air in the box and sucks in the fresh air at the same time to form a circulation effect, which reduces the heat discharged by the projector in the box, and the heating module removes the fog of glass beads and dehumidifies.

fan+air conditioner is called dual system, and it can be used on large lumen machines, and it can also be used in harsh weather environment. Besides cooling, air conditioner can also dehumidify, and the heating module can remove the fog of glass water beads to dehumidify.