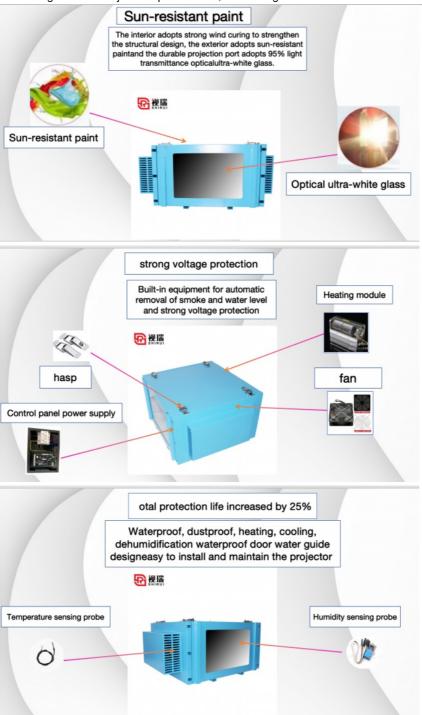

#### 1.Introduction of air cooling of projector shell

- 1, the temperature is lower than 5 degrees, humidity is higher than 90% heating start. Stop heating when the temperature is higher than 10 degrees and the humidity is lower than 65%.
- 2. When the temperature is higher than 25 degrees, the fan will start, and when the temperature is lower than 25 degrees, the fan will stop working.
- 3. The protection level is IP65, and the temperature and humidity will be displayed visually.
- 4. The appearance and shape can be specially customized.
- 5. The angle can be adjusted up and down, left and right.

#### 2.Specification

| Specification    |                                 |  |
|------------------|---------------------------------|--|
| item             | value                           |  |
| Place of Origin  | China                           |  |
|                  | Shenzhen, Guangdong             |  |
| Brand Name       | thisshirui                      |  |
| Cabinet Standard | According to customer's request |  |
| Protection Level | IP65                            |  |

| Туре                  | Outdoor projector housing |  |  |
|-----------------------|---------------------------|--|--|
| External Size         | can customize             |  |  |
| Material              | Powder paint              |  |  |
| Туре                  | Equipment Enclosure       |  |  |
| Product Name          | Outdoor projector housing |  |  |
| Material              | Galvanized sheet          |  |  |
| Surface treatment     | Powder paint              |  |  |
| Application           | Outdoor Projector box     |  |  |
| Function              | climate control           |  |  |
| Custom Service        | Offerable                 |  |  |
| Feature               | OEM ODM Support           |  |  |
| Color                 | Accept Customized         |  |  |
| IP Rating             | IP66Waterproof Box        |  |  |
| Ambient Temperature   | -15 to 50 degree (5-122)  |  |  |
| Ambient Humidity      | 0-100%                    |  |  |
| Temperature Control   | 5-40°C                    |  |  |
| Humidity Control      | 10-80%                    |  |  |
| Voltage and Frequency | 220V-50HZ                 |  |  |