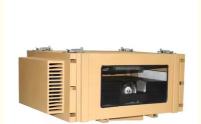

# **Enhance Your Projection with Customizable Wind Cooling Projector Housing**

#### **Enhance Your Projection with Customizable Wind Cooling Projector Housing**

#### 1.Introduction of air cooling of projector shell

- 1, the temperature is lower than 5 degrees, humidity is higher than 90% heating start. Stop heating when the temperature is higher than 10 degrees and the humidity is lower than 65%.
- 2. When the temperature is higher than 25 degrees, the fan will start, and when the temperature is lower than 25 degrees, the fan will stop working.
- 3. The protection level is IP65, and the temperature and humidity will be displayed visually.
- 4. The appearance and shape can be specially customized.
- 5. The angle can be adjusted up and down, left and right.