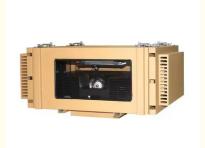

# **Enhance Your Projection with Customizable Wind Cooling Projector Housing**

#### **Enhance Your Projection with Customizable Wind Cooling Projector Housing**

#### 1.Introduction of air cooling of projector shell

- 1, the temperature is lower than 5 degrees, humidity is higher than 90% heating start. Stop heating when the temperature is higher than 10 degrees and the humidity is lower than 65%.
- 2. When the temperature is higher than 25 degrees, the fan will start, and when the temperature is lower than 25 degrees, the fan will stop working.
- 3. The protection level is IP65, and the temperature and humidity will be displayed visually.
- 4. The appearance and shape can be specially customized.
- 5. The angle can be adjusted up and down, left and right.