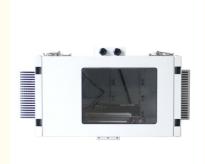

#### Galvanized Sheet Wind Cooling Projector Housing for Efficient Heat Dissipation

#### **Description:**

One of the standout features of this product is its optimal ventilation design. The Wind Cooling Projector Housing is designed to provide maximum airflow to your projector, ensuring that it stays cool and performs at its best. With this product, you can say goodbye to overheating projectors and hello to optimal performance.