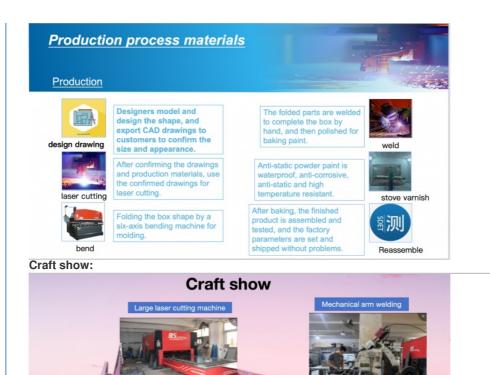

Outdoor Projection Box ,

Product design CAD drawing for approval Swimming pool options for extreme humidity and heat, High humidity - Cave systems/underground/tunnel options for damp environments, Portrait, landscape or inverted Any number of doors, Thermal insulation, Any mounting i.e. uni-strut or M8 threaded studs, Any RAL colour finish, Any orientation - Vertical, landscape or portrait, Any IP rated cable entries. eg: Data, HDMII , SDI