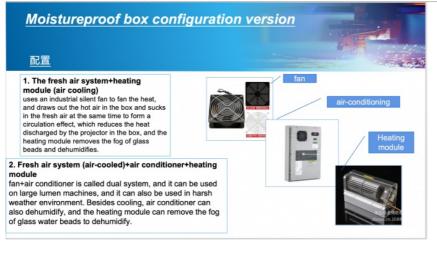

#### Moistureproof box configuration version:

Eigl

Outdoor Projector Enclosures Example:

ge six-axis be

1.1999

To better ensure the safety of your goods, professional, environmentally friendly, convenient and efficient packaging services will be provided.

Heating module

fan

Humidity sensing probe

Specification:

supply wiring

| Specification    |                                 |  |  |
|------------------|---------------------------------|--|--|
| item             | value                           |  |  |
| Place of Origin  | China                           |  |  |
|                  | Shenzhen, Guangdong             |  |  |
| Brand Name       | thisshirui                      |  |  |
| Cabinet Standard | According to customer's request |  |  |
| Protection Level | IP65                            |  |  |
| Туре             | Outdoor projector housing       |  |  |
| External Size    | can customize                   |  |  |
| Material         | Powder paint                    |  |  |
| Туре             | Equipment Enclosure             |  |  |