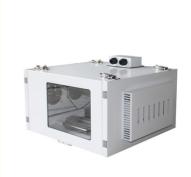

In addition to its superior ventilation design, the Wind Cooling Projector Housing is also incredibly lightweight. This makes it easy to install and move around as needed.

The Wind Cooling Projector Housing also comes equipped with a cooling tower control panel. This panel allows you to easily adjust the settings of the energy-saving cooling fan that is included with this product. This cooling fan uses cool wind air to keep your projector at the optimal temperature, saving you money on energy costs and prolonging the life of your projector.

Overall, the Wind Cooling Projector Housing is an excellent investment for anyone looking to improve the performance and lifespan of their projector. With its universal compatibility, optimal ventilation, lightweight design, and energy-saving cooling fan, this product is sure to exceed your expectations.