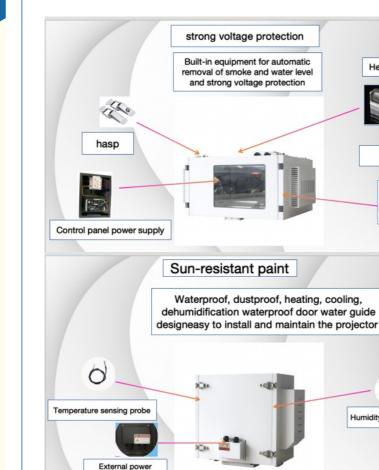

Heating module

fan

Humidity sensing probe

Specification:

supply wiring

| Specification    |                                 |  |  |
|------------------|---------------------------------|--|--|
| item             | value                           |  |  |
| Place of Origin  | China                           |  |  |
|                  | Shenzhen, Guangdong             |  |  |
| Brand Name       | thisshirui                      |  |  |
| Cabinet Standard | According to customer's request |  |  |
| Protection Level | IP65                            |  |  |
| Туре             | Outdoor projector housing       |  |  |
| External Size    | can customize                   |  |  |
| Material         | Powder paint                    |  |  |
| Туре             | Equipment Enclosure             |  |  |