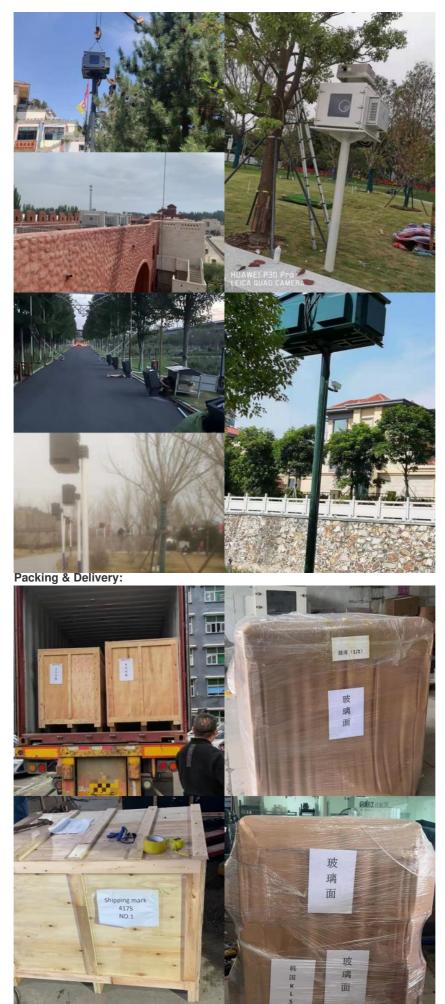

#### Moistureproof box configuration version:

Eigl

Outdoor Projector Enclosures Example:

ge six-axis be

1.1999

To better ensure the safety of your goods, professional, environmentally friendly, convenient and efficient packaging services will be provided.