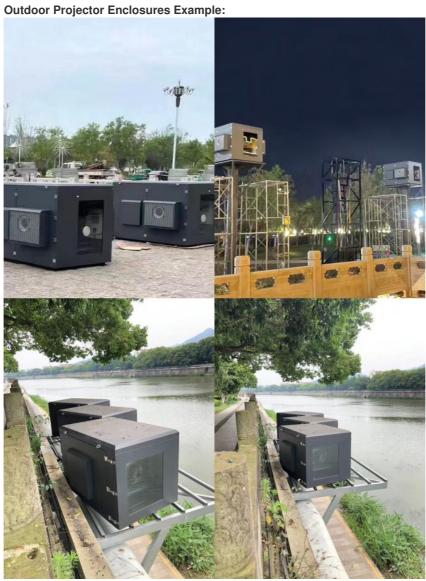

# High-grade Air Conditioning Projector Housing for Optimal Cooling Performance

#### High-grade Air Conditioning Projector Housing for Optimal Cooling Performance

#### **Description:**

Our housing is made from high-quality materials that provide excellent weather resistance, making it suitable for both indoor and outdoor use. This means that you can trust our product to keep your air conditioning unit protected from the elements, no matter where you install it.

Our Air Conditioning Projector Housing is also a great choice for those looking for an electrical enclosure air conditioner. It provides excellent protection for your unit, and is suitable for use in a wide range of environments.

Outdoor Projection Box ,

Product design

CAD drawing for approval

Swimming pool options for extreme humidity and heat,

High humidity - Cave systems/underground/tunnel options for damp environments,

Portrait, landscape or inverted