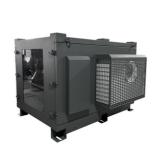

# **Product Specification**

• Installation: Easy To Install

Maintenance: Easy To Clean And Maintain

Compatibility: Fits Most Standard Air Conditioning Units

Ventilation:
Allows For Proper Air Flow

• Functionality: Protects Air Conditioning Unit From Dust And

Debris

Material: Galvanized Sheet

Weather Resistance: Suitable For Both Indoor And Outdoor Use
Durability: Made With High-quality Materials For Long-

lasting Use

• Highlight: Projector Waterproof Box, projector housing,

outdoor projector housing