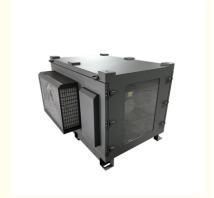

# **Product Specification**

• Installation: Easy To Install

Maintenance: Easy To Clean And Maintain

Compatibility: Fits Most Standard Air Conditioning Units

Ventilation:
Allows For Proper Air Flow

• Functionality: Protects Air Conditioning Unit From Dust And

Debris

Material: Galvanized Sheet

Weather Resistance: Suitable For Both Indoor And Outdoor Use
Durability: Made With High-quality Materials For Long-

lasting Use

• Highlight: Projector Waterproof Box, projector housing,

outdoor projector housing