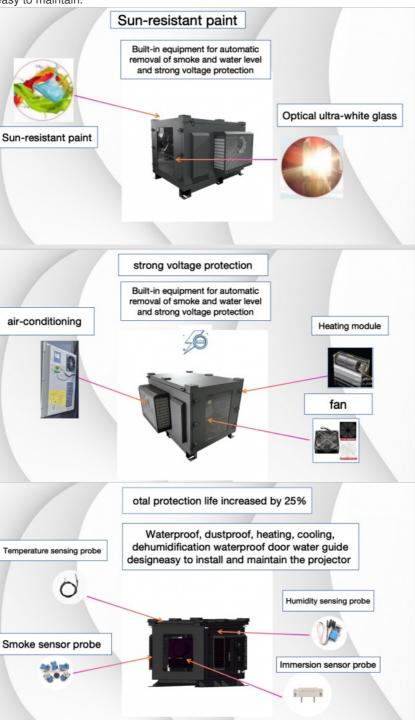

#### **Description:**

Our housing is made from high-quality materials that provide excellent weather resistance, making it suitable for both indoor and outdoor use. This means that you can trust our product to keep your air conditioning unit protected from the elements, no matter where you install it.

Maintenance is a breeze with our Air Conditioning Projector Housing. It is easy to clean and maintain, ensuring that your unit stays in top condition for years to come. You'll never have to worry about the hassle of cleaning a dirty or grimy air conditioning unit again. Installation is also a breeze with our product.

Our Air Conditioning Projector Housing is also a great choice for those looking for an electrical enclosure air conditioner. It provides excellent protection for your unit, and is suitable for use in a wide range of environments.

#### Specification:

| Specification         |                                 |  |  |
|-----------------------|---------------------------------|--|--|
| item                  | value                           |  |  |
| Place of Origin       | China                           |  |  |
|                       | Shenzhen, Guangdong             |  |  |
| Brand Name            | thisshirui                      |  |  |
| Cabinet Standard      | According to customer's request |  |  |
| Protection Level      | IP65                            |  |  |
| Туре                  | Outdoor projector housing       |  |  |
| External Size         | can customize                   |  |  |
| Material              | Powder paint                    |  |  |
| Туре                  | Equipment Enclosure             |  |  |
| Product Name          | Outdoor projector housing       |  |  |
| Material              | Galvanized sheet                |  |  |
| Surface treatment     | Powder paint                    |  |  |
| Application           | Outdoor Projector box           |  |  |
| Function              | climate control                 |  |  |
| Custom Service        | Offerable                       |  |  |
| Feature               | OEM ODM Support                 |  |  |
| Color                 | Accept Customized               |  |  |
| IP Rating             | IP66Waterproof Box              |  |  |
| Ambient Temperature   | -15 to 50 degree (5-122)        |  |  |
| Ambient Humidity      | 0-100%                          |  |  |
| Temperature Control   | 5-40°C                          |  |  |
| Humidity Control      | 10-80%                          |  |  |
| Voltage and Frequency | 220V-50HZ                       |  |  |