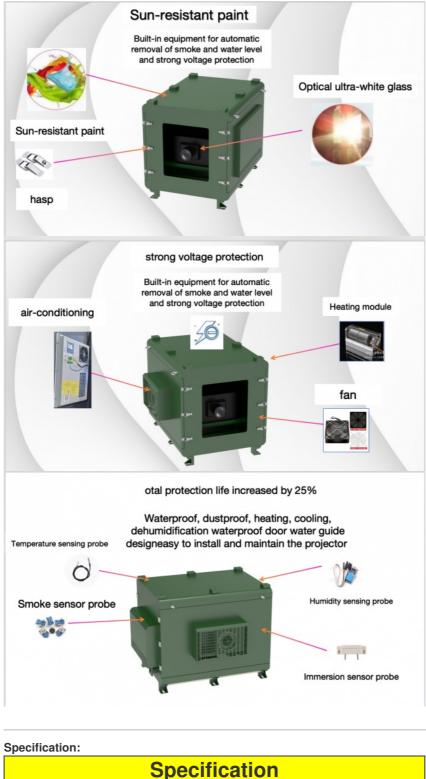

#### **Product Description:**

1.Carefully designed: waterproof, dustproof, anti-corrosion, intelligent constant temperature, constant humidity and defrosting.

2.Caring for customers: computer and mobile phone can remotely control temperature and humidity, selfreport faults, remove faults, time switch, 485 and 232 central control connection ports, and 4G hotspot network port, so as to ensure the stable operation of the projector in all directions and prolong the service life of the projector. The smart outdoor protective box is ingeniously crafted and is the guardian artifact of outdoor project projectors.

#### **Product features:**

1) A heat blowing device is installed inside to ensure that there is no frosting fog on the surface of the projection port;

2) The tripod and the door body are strengthened by strong wind curing, and rings are installed to ensure

the safety of the thermostat before and after installation;

3) The projection port adopts 95% light transmittance optical ultra-white glass.

Outdoor Projector Enclosures Example:

Foreign customers come to visit the factory to buy products.: