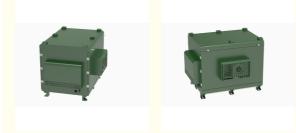

and Name: shirui
Certification: ip66/EMC/POHS
Model Number: Non-standard customization
Minimum Order 1 Quantity:
Price: Negotiation
Delivery Time: 15 to 20 working days





| Projection Distance:  | 10m              |
|-----------------------|------------------|
| Projection Angle:     | Adjustable       |
| Power Consumption:    | 1000W            |
| Material:             | Galvanized Sheet |
| Color:                | Green            |
| Cooling Method:       | Air Cooling      |
| • Size:               | Customizable     |
| • Frequency:          | 50Hz             |
| Voltage:              | 220V/110V        |
| Protection Level:     | IP65             |
| Application:          | Indoor/Outdoor   |
| Operating Temperature | e: -20°C To 50°C |



1-15-3

## More Images

Noise Level:



Less Than 50dB

Product Description

#### Air Conditioning Projector Housing for Various Cooling Needs

#### **Product Description:**

1.Carefully designed: waterproof, dustproof, anti-corrosion, intelligent constant temperature, constant humidity and defrosting.

2.Caring for customers: computer and mobile phone can remotely control temperature and humidity, selfreport faults, remove faults, time switch, 485 and 232 central control connection ports, and 4G hotspot network port, so as to ensure the stable operation of the projector in all directions and prolong the service life of the projector. The smart outdoor protective box is ingeniously crafted and is the guardian artifact of outdoor project projectors.



value

item

| Place of Origin       | China                           |
|--