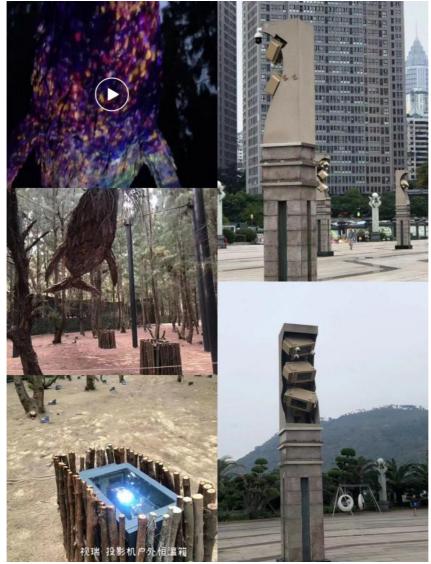

the safety of the thermostat before and after installation;

3) The projection port adopts 95% light transmittance optical ultra-white glass.

Outdoor Projector Enclosures Example:

Foreign customers come to visit the factory to buy products.: