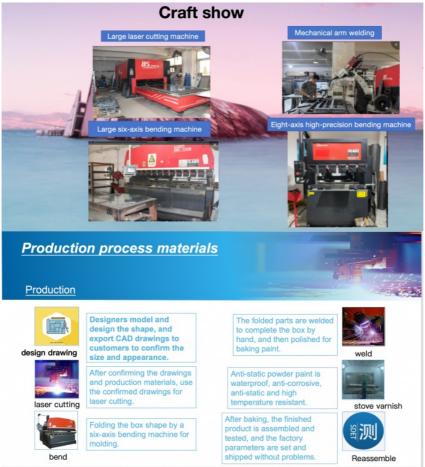

#### Craft show:

### **Outdoor Projector Enclosures Example:**

Waterproof test of projector shell:

Foreign customers come to visit the factory to buy products.:

Packing & Delivery:

To better ensure the safety of your goods, professional, environmentally friendly, convenient and efficient packaging services will be provided.

Outdoor Projection Box ,

Product design

CAD drawing for approval

Swimming pool options for extreme humidity and heat,

High humidity - Cave systems/underground/tunnel options for damp environments,

Portrait, landscape or inverted

Any number of doors,

Thermal insulation,

Any mounting i.e. uni-strut or M8 threaded studs,

Any RAL colour finish,

Any orientation - Vertical, landscape or portrait, Any IP rated cable entries. eg: Data, HDMII , SDI