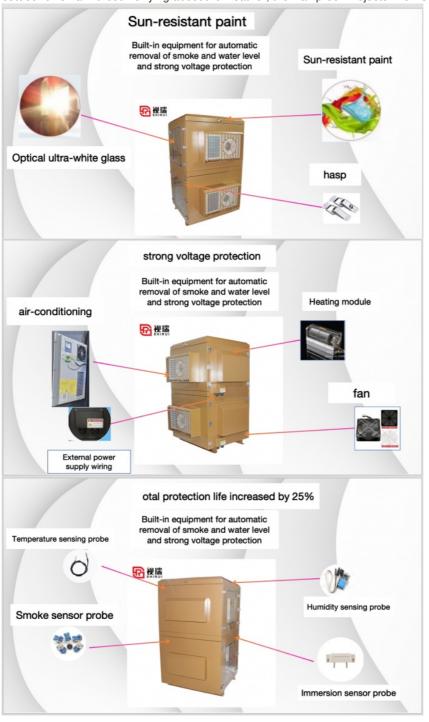

#### **Product Description:**

The Rainproof Projector Box is wall-mounted, making it easy to install in any outdoor space. It is designed to hold projectors weighing up to 56kg, so you can be sure that your projector will be safe and secure. The box is made from high-quality materials that are built to last. It is durable, weather-resistant, and easy to clean.

The Rainproof Projector Box is dust-proof, which means that you can enjoy your outdoor cinema experience without worrying about dust and other particles getting into your projector. The box is also designed to protect your projector from other outdoor elements, such as rain and wind. This means that you can enjoy your movie or presentation without any interruptions.

#### **Support and Services:**

The Outdoor Projector Waterproof Box is designed to protect your projector from various weather conditions such as rain, snow, and high humidity. It is made of durable and high-quality materials that are resistant to corrosion and UV radiation. The box is easy to install and allows easy access to all projector controls and ports. It is compatible with most projectors and can be used for various outdoor activities such as camping, backyard movies, and sports events. Our product technical support team is available to help you with any questions or issues you may have regarding the installation or use of the product. We also offer services such as warranty and repair for your convenience.