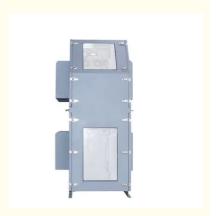

#### **Product Description:**

The Rainproof Projector Box is wall-mounted, making it easy to install in any outdoor space. It is designed to hold projectors weighing up to 56kg, so you can be sure that your projector will be safe and secure. The box is made from high-quality materials that are built to last. It is durable, weather-resistant, and easy to clean.

The Rainproof Projector Box is dust-proof, which means that you can enjoy your outdoor cinema experience without worrying about dust and other particles getting into your projector. The box is also designed to protect your projector from other outdoor elements, such as rain and wind. This means that you can enjoy your movie or presentation without any interruptions.

In summary, the Rainproof Projector Box is a must-have for anyone who loves spending time outdoors. It is a high-quality Outdoor Projector Housing that is designed to protect your projector from rain, dust, and other outdoor elements. With its wall-mounted design, you can easily install it in any outdoor space. The box is also dust-proof and capable of holding projectors weighing up to 56kg. So, if you want to enjoy outdoor cinema without worrying about the weather, the Rainproof Projector Box is the perfect solution.