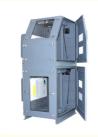

#### **Product Description:**

The Rainproof Projector Box is wall-mounted, making it easy to install in any outdoor space. It is designed to hold projectors weighing up to 56kg, so you can be sure that your projector will be safe and secure. The box is made from high-quality materials that are built to last. It is durable, weather-resistant, and easy to clean.

The Rainproof Projector Box is dust-proof, which means that you can enjoy your outdoor cinema experience without worrying about dust and other particles getting into your projector. The box is also designed to protect your projector from other outdoor elements, such as rain and wind. This means that you can enjoy your movie or presentation without any interruptions.

In summary, the Rainproof Projector Box is a must-have for anyone who loves spending time outdoors. It is a high-quality Outdoor Projector Housing that is designed to protect your projector from rain, dust, and other outdoor elements. With its wall-mounted design, you can easily install it in any outdoor space. The box is also dust-proof and capable of holding projectors weighing up to 56kg. So, if you want to enjoy outdoor cinema without worrying about the weather, the Rainproof Projector Box is the perfect solution.