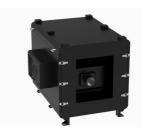

#### Air Conditioning Projector Housing Black Color 220V 50Hz

#### Box structure:

Moistureproof box structure is divided into six parts, namely, the outer layer of sheet metal body, intelligent motherboard control box, waterproof door for installation and maintenance, projector adjustment base, high-permeability optical glass, stainless steel installation lifting ring constant and thermostat adjustment base. The placement mode, projection mode and installation mode of moistureproof box determine the overall structural design of moistureproof box. The design of moistureproof box not only considers the stability of the working environment of the projector, but also meets the projection angle of the projector and its safety in public places.