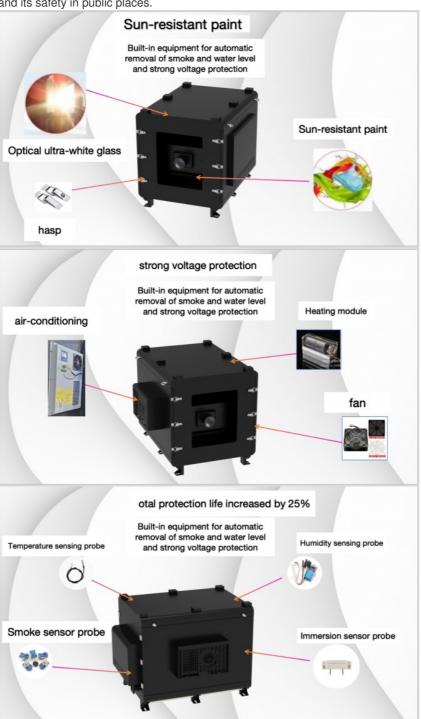

#### Box structure:

Moistureproof box structure is divided into six parts, namely, the outer layer of sheet metal body, intelligent motherboard control box, waterproof door for installation and maintenance, projector adjustment base, high-permeability optical glass, stainless steel installation lifting ring constant and thermostat adjustment base. The placement mode, projection mode and installation mode of moistureproof box determine the overall structural design of moistureproof box. The design of moistureproof box not only considers the stability of the working environment of the projector, but also meets the projection angle of the projector and its safety in public places.