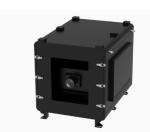

#### Air Conditioning Projector Housing Black Color 220V 50Hz

#### Box structure:

Moistureproof box structure is divided into six parts, namely, the outer layer of sheet metal body, intelligent motherboard control box, waterproof door for installation and maintenance, projector adjustment base, high-permeability optical glass, stainless steel installation lifting ring constant and thermostat adjustment base. The placement mode, projection mode and installation mode of moistureproof box determine the overall structural design of moistureproof box. The design of moistureproof box not only considers the stability of the working environment of the projector, but also meets the projection angle of the projector and its safety in public places.