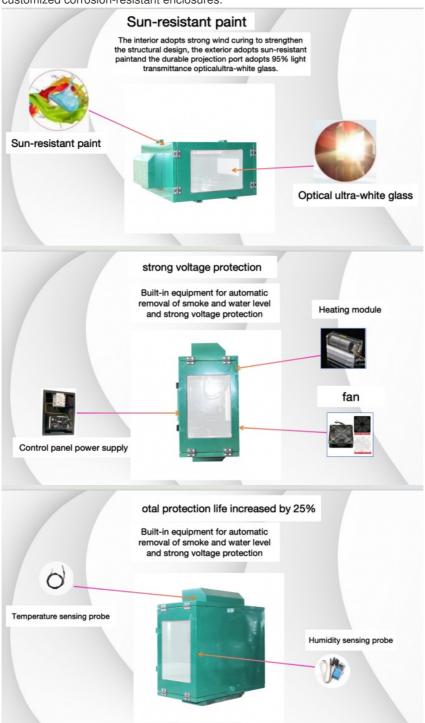

#### **Description:**

All units are designed to operate on a 220V/50Hz electrical system (modifiable for different countries) and come with an IP65 waterproof rating. They feature precise temperature and humidity control, ensuring a constant climate. These units are engineered to perform reliably in a wide temperature range, from as low as -50 degrees Celsius to as high as 50 degrees Celsius. For applications near the coast, we offer customized corrosion-resistant enclosures.

| Cabinet Standard      | According to customer's request |  |  |
|-----------------------|---------------------------------|--|--|
| Protection Level      | IP65                            |  |  |
| Туре                  | Outdoor projector housing       |  |  |
| External Size         | can customize                   |  |  |
| Material              | Powder paint                    |  |  |
| Туре                  | Equipment Enclosure             |  |  |
| Product Name          | Outdoor projector housing       |  |  |
| Material              | Galvanized sheet                |  |  |
| Surface treatment     | Powder paint                    |  |  |
| Application           | Outdoor Projector box           |  |  |
| Function              | climate control                 |  |  |
| Custom Service        | Offerable                       |  |  |
| Feature               | OEM ODM Support                 |  |  |
| Color                 | Accept Customized               |  |  |
| IP Rating             | IP66Waterproof Box              |  |  |
| Ambient Temperature   | -15 to 50 degree (5-122)        |  |  |
| Ambient Humidity      | 0-100%                          |  |  |
| Temperature Control   | 5-40°C                          |  |  |
| Humidity Control      | 10-80%                          |  |  |
| Voltage and Frequency | 220V-50HZ                       |  |  |