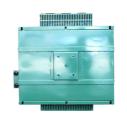

## **Product Specification**

· Color: Green

• Material: Galvanized Sheet

1080p · Resolution:

• Noise Level: Less Than 30dB • Cooling Method: Wind Cooling • Compatibility: Universal AC • Power Source: • Power Consumption: 500W

• Brightness: 3000 Lumens

• Installation Type: Wall/Ceiling Mount

• Highlight: wind cooling projector box,

cooling solution projector box,

cooling solution wind cooling projector housing

| Cabinet Standard      | According to customer's request |  |  |
|-----------------------|---------------------------------|--|--|
| Protection Level      | IP65                            |  |  |
| Туре                  | Outdoor projector housing       |  |  |
| External Size         | can customize                   |  |  |
| Material              | Powder paint                    |  |  |
| Туре                  | Equipment Enclosure             |  |  |
| Product Name          | Outdoor projector housing       |  |  |
| Material              | Galvanized sheet                |  |  |
| Surface treatment     | Powder paint                    |  |  |
| Application           | Outdoor Projector box           |  |  |
| Function              | climate control                 |  |  |
| Custom Service        | Offerable                       |  |  |
| Feature               | OEM ODM Support                 |  |  |
| Color                 | Accept Customized               |  |  |
| IP Rating             | IP66Waterproof Box              |  |  |
| Ambient Temperature   | -15 to 50 degree (5-122)        |  |  |
| Ambient Humidity      | 0-100%                          |  |  |
| Temperature Control   | 5-40°C                          |  |  |
| Humidity Control      | 10-80%                          |  |  |
| Voltage and Frequency | 220V-50HZ                       |  |  |