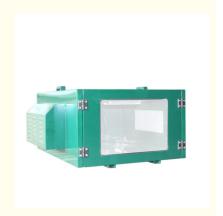

# Wind Cooling Projector Housing The Ultimate Cooling Solution for Your **Business**

## **Product Specification**

· Color: Green

• Material: Galvanized Sheet

1080p · Resolution:

• Noise Level: Less Than 30dB • Cooling Method: Wind Cooling • Compatibility: Universal AC • Power Source: • Power Consumption: 500W

• Brightness: 3000 Lumens

• Installation Type: Wall/Ceiling Mount

• Highlight: wind cooling projector box,

cooling solution projector box,

cooling solution wind cooling projector housing