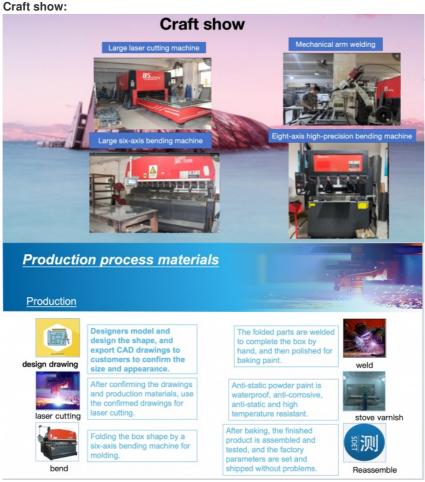

# Air Conditioning Durable Projector Housing for Long-lasting Cooling Product Description:

- 1. The projector cooling enclosure is equipped with air cooling technology, which allows for efficient and reliable cooling without the need for any additional cooling fluids or chemicals. This makes it a safe and eco-friendly option for your projector climate control enclosure needs.
- 2.The Air Conditioning Projector Housing is powered by electricity, making it easy to install and use. Simply plug it in and it's ready to go. The installation method for this product is the installation of a ground vertical pole, which provides a sturdy and reliable base for your projector cooling enclosure.
- 3.The material used for the Air Conditioning Projector Housing is galvanized sheet, which is known for its durability and resistance to corrosion. This means that your projector climate control enclosure will be able to withstand the elements and continue to provide reliable cooling for years to come.

#### Specification:

| Specification         |                                 |  |  |
|-----------------------|---------------------------------|--|--|
| item                  | value                           |  |  |
| Place of Origin       | China                           |  |  |
|                       | Shenzhen, Guangdong             |  |  |
| Brand Name            | thisshirui                      |  |  |
| Cabinet Standard      | According to customer's request |  |  |
| Protection Level      | IP65                            |  |  |
| Туре                  | Outdoor projector housing       |  |  |
| External Size         | can customize                   |  |  |
| Material              | Powder paint                    |  |  |
| Туре                  | Equipment Enclosure             |  |  |
| Product Name          | Outdoor projector housing       |  |  |
| Material              | Galvanized sheet                |  |  |
| Surface treatment     | Powder paint                    |  |  |
| Application           | Outdoor Projector box           |  |  |
| Function              | climate control                 |  |  |
| Custom Service        | Offerable                       |  |  |
| Feature               | OEM ODM Support                 |  |  |
| Color                 | Accept Customized               |  |  |
| IP Rating             | IP66Waterproof Box              |  |  |
| Ambient Temperature   | -15 to 50 degree (5-122)        |  |  |
| Ambient Humidity      | 0-100%                          |  |  |
| Temperature Control   | 5-40°C                          |  |  |
| Humidity Control      | 10-80%                          |  |  |
| Voltage and Frequency | 220V-50HZ                       |  |  |