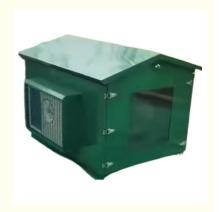

## Air Conditioning Durable Projector Housing for Long-lasting Cooling

# Air Conditioning Durable Projector Housing for Long-lasting Cooling Product Description:

- 1. The projector cooling enclosure is equipped with air cooling technology, which allows for efficient and reliable cooling without the need for any additional cooling fluids or chemicals. This makes it a safe and eco-friendly option for your projector climate control enclosure needs.
- 2.The Air Conditioning Projector Housing is powered by electricity, making it easy to install and use. Simply plug it in and it's ready to go. The installation method for this product is the installation of a ground vertical pole, which provides a sturdy and reliable base for your projector cooling enclosure.
- 3.The material used for the Air Conditioning Projector Housing is galvanized sheet, which is known for its durability and resistance to corrosion. This means that your projector climate control enclosure will be able to withstand the elements and continue to provide reliable cooling for years to come.

#### Specification:

| Specification         |                                 |  |  |
|-----------------------|---------------------------------|--|--|
| item                  | value                           |  |  |
| Place of Origin       | China                           |  |  |
|                       | Shenzhen, Guangdong             |  |  |
| Brand Name            | thisshirui                      |  |  |
| Cabinet Standard      | According to customer's request |  |  |
| Protection Level      | IP65                            |  |  |
| Туре                  | Outdoor projector housing       |  |  |
| External Size         | can customize                   |  |  |
| Material              | Powder paint                    |  |  |
| Туре                  | Equipment Enclosure             |  |  |
| Product Name          | Outdoor projector housing       |  |  |
| Material              | Galvanized sheet                |  |  |
| Surface treatment     | Powder paint                    |  |  |
| Application           | Outdoor Projector box           |  |  |
| Function              | climate control                 |  |  |
| Custom Service        | Offerable                       |  |  |
| Feature               | OEM ODM Support                 |  |  |
| Color                 | Accept Customized               |  |  |
| IP Rating             | IP66Waterproof Box              |  |  |
| Ambient Temperature   | -15 to 50 degree (5-122)        |  |  |
| Ambient Humidity      | 0-100%                          |  |  |
| Temperature Control   | 5-40°C                          |  |  |
| Humidity Control      | 10-80%                          |  |  |
| Voltage and Frequency | 220V-50HZ                       |  |  |