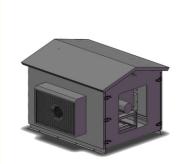

### More Images

Outdoor Projection Box , Product design CAD drawing for approval

Swimming for approval

Swimming pool options for extreme humidity and heat,

High humidity – Cave systems/underground/tunnel options for damp environments,

Portrait, landscape or inverted

Any number of doors,

Thermal insulation,

Any mounting i.e. uni-strut or M8 threaded studs, Any RAL colour finish,

Any orientation - Vertical, landscape or portrait, Any IP rated cable entries. eg: Data, HDMII, SDI