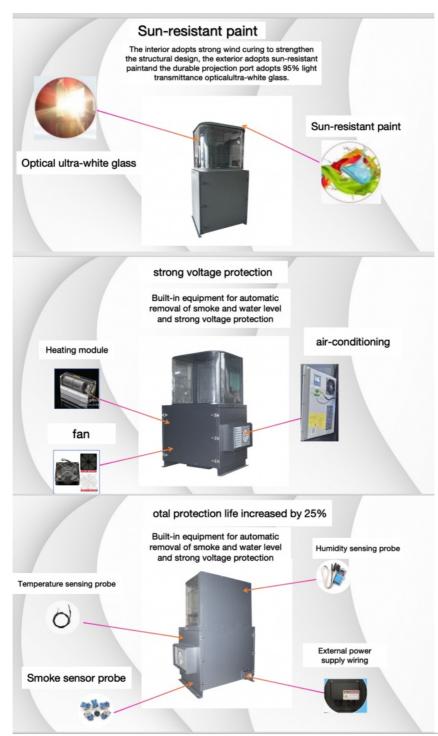

#### **Product Description:**

1. The Waterproof Projector Shelter is built to last, with a waterproof level of IP66 that ensures it will stand up to even the harshest weather conditions. Whether you're dealing with rain, snow, or extreme temperatures, this waterproof box will keep your projector safe and dry, so you can enjoy your outdoor entertainment without any worries.

2. The Outdoor Projector Waterproof Box is a durable and weather-resistant enclosure designed to protect projectors from outdoor elements. It is made of high-quality materials that are resistant to water, UV rays, and extreme temperatures. The box is easy to install and comes with mounting brackets for easy installation on walls or poles.

# Specification:

| Specification   |       |
|-----------------|-------|
| item            | value |
| Place of Origin | China |

|                       | Shenzhen, Guangdong             |  |
|-----------------------|---------------------------------|--|
| Brand Name            | thisshirui                      |  |
| Cabinet Standard      | According to customer's request |  |
| Protection Level      | IP65                            |  |
| Туре                  | Outdoor projector housing       |  |
| External Size         | can customize                   |  |
| Material              | Powder paint                    |  |
| Туре                  | Equipment Enclosure             |  |
| Product Name          | Outdoor projector housing       |  |
| Material              | Galvanized sheet                |  |
| Surface treatment     | Powder paint                    |  |
| Application           | Outdoor Projector box           |  |
| Function              | climate control                 |  |
| Custom Service        | Offerable                       |  |
| Feature               | OEM ODM Support                 |  |
| Color                 | Accept Customized               |  |
| IP Rating             | IP66Waterproof Box              |  |
| Ambient Temperature   | -15 to 50 degree (5-122)        |  |
| Ambient Humidity      | 0-100%                          |  |
| Temperature Control   | 5-40°C                          |  |
| Humidity Control      | 10-80%                          |  |
| Voltage and Frequency | 220V-50HZ                       |  |