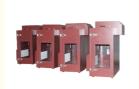

## Specification:

| Specification         |                                 |  |  |
|-----------------------|---------------------------------|--|--|
| item                  | value                           |  |  |
| Place of Origin       | China                           |  |  |
|                       | Shenzhen, Guangdong             |  |  |
| Brand Name            | thisshirui                      |  |  |
| Cabinet Standard      | According to customer's request |  |  |
| Protection Level      | IP65                            |  |  |
| Туре                  | Outdoor projector housing       |  |  |
| External Size         | can customize                   |  |  |
| Material              | Powder paint                    |  |  |
| Туре                  | Equipment Enclosure             |  |  |
| Product Name          | Outdoor projector housing       |  |  |
| Material              | Galvanized sheet                |  |  |
| Surface treatment     | Powder paint                    |  |  |
| Application           | Outdoor Projector box           |  |  |
| Function              | climate control                 |  |  |
| Custom Service        | Offerable                       |  |  |
| Feature               | OEM ODM Support                 |  |  |
| Color                 | Accept Customized               |  |  |
| IP Rating             | IP66Waterproof Box              |  |  |
| Ambient Temperature   | -15 to 50 degree (5-122)        |  |  |
| Ambient Humidity      | 0-100%                          |  |  |
| Temperature Control   | 5-40°C                          |  |  |
| Humidity Control      | 10-80%                          |  |  |
| Voltage and Frequency | 220V-50HZ                       |  |  |