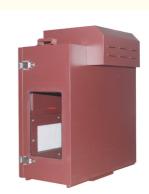

## Cooling Projector Housing 500W AC 100-220V Power Supply IP65 Protection LevelProduct

#### **Description:**

The Wind Chill Video Projector Case is made from high-quality galvanized sheet material, which guarantees durability and resilience. The material is highly resistant to corrosion, rust, and other forms of degradation that can cause damage to the projector. The housing is designed with a unique ventilation system that allows for proper air circulation, preventing the projector from overheating and ultimately prolonging the lifespan of the device.

#### Box structure:

The protective box structure is divided into six parts, namely, the outer layer of the sheet metal body, the intelligent motherboard control box, the waterproof door for installation and maintenance, the projector adjustment base, the high-permeability optical glass, the stainless steel installation lifting ring and the protective box adjustment base. The placement mode, projection mode and installation mode of the protective box determine the overall structural design of the protective box. The design of the protective box not only considers the stability of the working environment of the projector, but also meets the projection angle of the projector and its safety in public places.