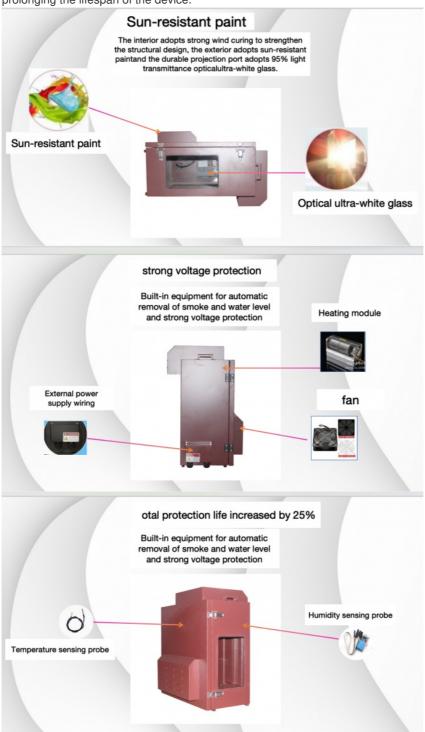

#### **Description:**

The Wind Chill Video Projector Case is made from high-quality galvanized sheet material, which guarantees durability and resilience. The material is highly resistant to corrosion, rust, and other forms of degradation that can cause damage to the projector. The housing is designed with a unique ventilation system that allows for proper air circulation, preventing the projector from overheating and ultimately prolonging the lifespan of the device.

#### Box structure:

The protective box structure is divided into six parts, namely, the outer layer of the sheet metal body, the intelligent motherboard control box, the waterproof door for installation and maintenance, the projector adjustment base, the high-permeability optical glass, the stainless steel installation lifting ring and the protective box adjustment base. The placement mode, projection mode and installation mode of the protective box determine the overall structural design of the protective box. The design of the protective box not only considers the stability of the working environment of the projector, but also meets the projection angle of the projector and its safety in public places.