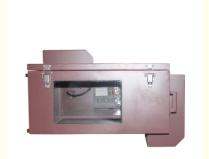

## Cooling Projector Housing 500W AC 100-220V Power Supply IP65 Protection LevelProduct

#### **Description:**

The Wind Chill Video Projector Case is made from high-quality galvanized sheet material, which guarantees durability and resilience. The material is highly resistant to corrosion, rust, and other forms of degradation that can cause damage to the projector. The housing is designed with a unique ventilation system that allows for proper air circulation, preventing the projector from overheating and ultimately prolonging the lifespan of the device.

#### Box structure:

The protective box structure is divided into six parts, namely, the outer layer of the sheet metal body, the intelligent motherboard control box, the waterproof door for installation and maintenance, the projector adjustment base, the high-permeability optical glass, the stainless steel installation lifting ring and the protective box adjustment base. The placement mode, projection mode and installation mode of the protective box determine the overall structural design of the protective box. The design of the protective box not only considers the stability of the working environment of the projector, but also meets the projection angle of the projector and its safety in public places.