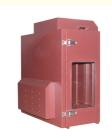

## Cooling Projector Housing 500W AC 100-220V Power Supply IP65 Protection LevelProduct

#### **Description:**

The Wind Chill Video Projector Case is made from high-quality galvanized sheet material, which guarantees durability and resilience. The material is highly resistant to corrosion, rust, and other forms of degradation that can cause damage to the projector. The housing is designed with a unique ventilation system that allows for proper air circulation, preventing the projector from overheating and ultimately prolonging the lifespan of the device.

#### Box structure:

The protective box structure is divided into six parts, namely, the outer layer of the sheet metal body, the intelligent motherboard control box, the waterproof door for installation and maintenance, the projector adjustment base, the high-permeability optical glass, the stainless steel installation lifting ring and the protective box adjustment base. The placement mode, projection mode and installation mode of the protective box determine the overall structural design of the protective box. The design of the protective box not only considers the stability of the working environment of the projector, but also meets the projection angle of the projector and its safety in public places.