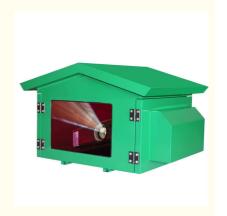

#### Projector housing moisture proof box is waterproof, dustproof and moisture-proof.

#### **Product Description:**

Projector outdoor moisture-proof box is a kind of equipment specially used to protect the projector from temperature, humidity and other factors in the outdoor environment. It is usually composed of shell, insulation layer, refrigeration system and control system.