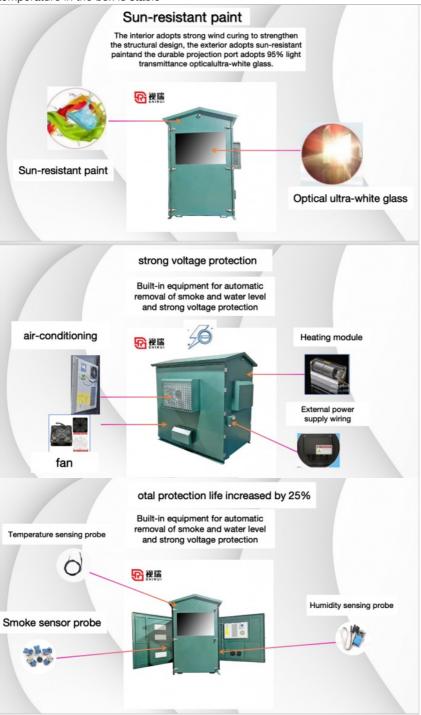

#### **Product Description:**

Projector outdoor moisture-proof box is a kind of equipment specially used to protect the projector from temperature, humidity and other factors in the outdoor environment. It is usually composed of shell, insulation layer, refrigeration system and control system.

- 1. Shell: The shell is usually made of high-strength metal materials, which can effectively resist external shock and vibration and protect the internal equipment from damage.
- 2. Insulation layer: The insulation layer is usually made of insulation material, which can effectively prevent the loss of heat and keep the temperature inside the box stable.
- 3. Refrigeration system: The refrigeration system is usually composed of compressors, condensers, evaporators and expansion valves, which can effectively regulate the temperature in the box.
- 4. Control system: The control system usually consists of microprocessor and sensors, which can automatically adjust the operating state in service according to the set temperature to ensure the temperature in the box is stable

Specification:

| Specification         |                                 |  |  |
|-----------------------|---------------------------------|--|--|
| item                  | value                           |  |  |
| Place of Origin       | China                           |  |  |
|                       | Shenzhen, Guangdong             |  |  |
| Brand Name            | thisshirui                      |  |  |
| Cabinet Standard      | According to customer's request |  |  |
| Protection Level      | IP65                            |  |  |
| Туре                  | Outdoor projector housing       |  |  |
| External Size         | can customize                   |  |  |
| Material              | Powder paint                    |  |  |
| Туре                  | Equipment Enclosure             |  |  |
| Product Name          | Outdoor projector housing       |  |  |
| Material              | Galvanized sheet                |  |  |
| Surface treatment     | Powder paint                    |  |  |
| Application           | Outdoor Projector box           |  |  |
| Function              | climate control                 |  |  |
| Custom Service        | Offerable                       |  |  |
| Feature               | OEM ODM Support                 |  |  |
| Color                 | Accept Customized               |  |  |
| IP Rating             | IP66Waterproof Box              |  |  |
| Ambient Temperature   | -15 to 50 degree (5-122)        |  |  |
| Ambient Humidity      | 0-100%                          |  |  |
| Temperature Control   | 5-40°C                          |  |  |
| Humidity Control      | 10-80%                          |  |  |
| Voltage and Frequency | 220V-50HZ                       |  |  |