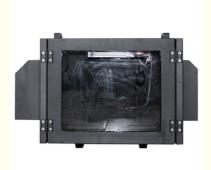

#### Wind Cooling Projector Housing The Ultimate Cooling Solution for Your Business

#### Projector shell moistureproof box-fresh air system:

1. The industrial silent fan is used to fan the heat, and the hot air in the box body is pumped out while the fresh air is sucked in by the air inlet to form a circulation effect, so that the heat discharged by the projector in the box body is reduced, and the heating module is used to remove the fog of glass beads and dehumidify.