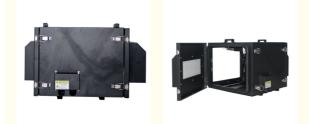

2. The surface treatment adopts secret putty scraping, mechanical polishing, spraying outdoor powder paint and baking technology, which has the functions of waterproof, anticorrosion, antistatic and high temperature resistance. Colors can be customized according to the actual needs of customers.