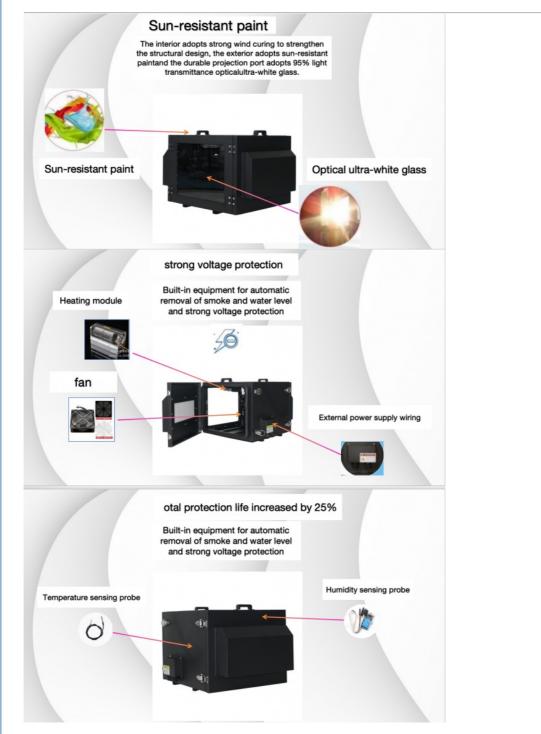

#### Projector shell moistureproof box-fresh air system:

1. The industrial silent fan is used to fan the heat, and the hot air in the box body is pumped out while the fresh air is sucked in by the air inlet to form a circulation effect, so that the heat discharged by the projector in the box body is reduced, and the heating module is used to remove the fog of glass beads and dehumidify.

2. The surface treatment adopts secret putty scraping, mechanical polishing, spraying outdoor powder paint and baking technology, which has the functions of waterproof, anticorrosion, antistatic and high temperature resistance. Colors can be customized according to the actual needs of customers.