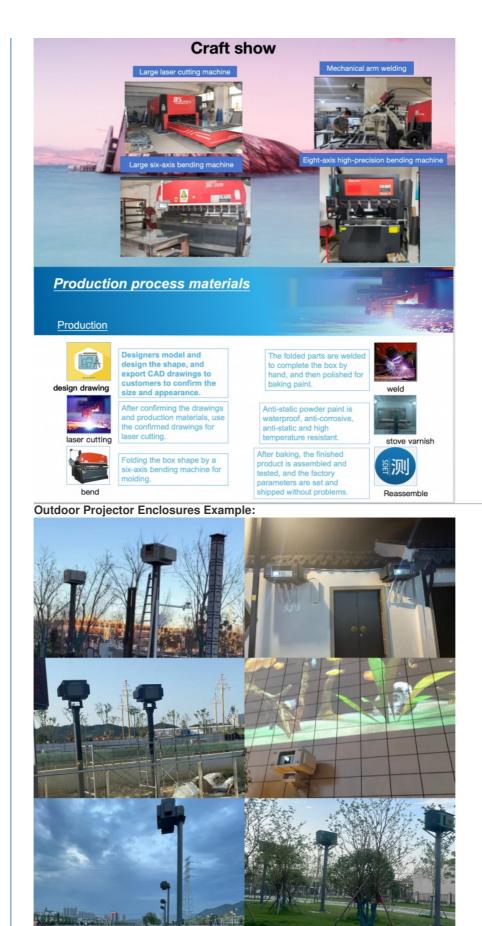

#### Projector shell moistureproof box-fresh air system:

1. The industrial silent fan is used to fan the heat, and the hot air in the box body is pumped out while the fresh air is sucked in by the air inlet to form a circulation effect, so that the heat discharged by the projector in the box body is reduced, and the heating module is used to remove the fog of glass beads and dehumidify.

2. The surface treatment adopts secret putty scraping, mechanical polishing, spraying outdoor powder paint and baking technology, which has the functions of waterproof, anticorrosion, antistatic and high temperature resistance. Colors can be customized according to the actual needs of customers.

### 6. Where can I get product & price information?

A: Send us an inquiry e-mail, we will contact you as we receive your mail.

Craft show:

Foreign customers come to visit the factory to buy products.:

Packing & Delivery:

To better ensure the safety of your goods, professional, environmentally friendly, convenient and efficient packaging services will be provided.

Outdoor Projection Box , Product design CAD drawing for approval Swimming pool options for extreme humidity and heat, High humidity – Cave systems/underground/tunnel options for damp environments, Portrait, landscape or inverted Any number of doors, Thermal insulation, Any mounting i.e. uni-strut or M8 threaded studs, Any RAL colour finish, Any orientation - Vertical, landscape or portrait,