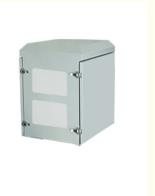

# More Images

outdoor projector housinglp66 waterproof box for projector shell is waterproof, dustproof and anticorrosive.

lp66 waterproof box for projector shell is waterproof, dustproof and anticorrosive.

Elevate your outdoor entertainment experience with our Outdoor Projector Enclosure – the ideal solution for protecting your valuable projector equipment in any weather conditions.

## Key Features:

- 1. Weatherproof Protection: Our outdoor projector enclosure is designed with a robust weatherproof construction, providing complete protection from rain, snow, dust, and extreme temperatures. With an IP65 rating, it ensures your projector stays safe in challenging outdoor environments.
- 2. Temperature Control: The integrated temperature control system ensures optimal operating conditions for your projector. It prevents overheating in hot weather and maintains consistent performance even in cold conditions, extending the lifespan of your equipment.