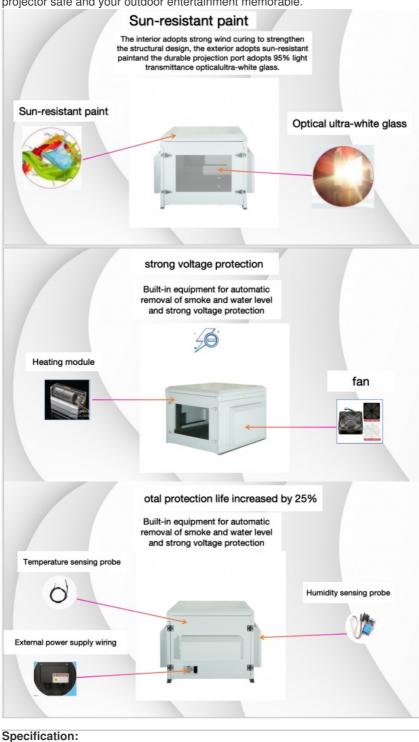

### FAQ:

Q:Projector outdoor thermostat product features include?

A:1, High and low temperature resistance: outdoor thermostat can withstand high and low temperature environment, protect the projector from high and low temperature damage.

2, Dustproof and waterproof: the outdoor thermostat has dustproof and waterproof functions, which can effectively protect the projector from dust and water intrusion, and the protection level is IP65.

3, Constant temperature and humidity: the thermostat has a temperature and humidity control system, which can maintain a constant temperature and humidity to ensure that the projector operates in the most suitable working environment.

4, Durability: outdoor thermostat is made of high quality materials, with high durability, while the surface by spray paint treatment, antirust, anti-corrosion, anti-static, can withstand a variety of climatic conditions in the outdoor environment.

5, Easy installation and maintenance: outdoor thermostat design is simple, easy to install and maintain, users can easily maintain the projector.

6, Beautiful appearance: outdoor thermostat appearance design stylish and beautiful, can be coordinated with the outdoor environment and projector.