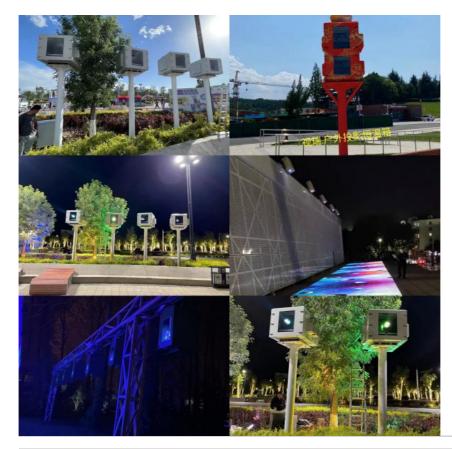

### More Images

Elevate your outdoor entertainment experience with our Outdoor Projector Enclosure – the ideal solution for protecting your valuable projector equipment in any weather conditions.

1.Customization Options: We offer custom and OEM solutions, allowing you to tailor the enclosure to your specific projector model and preferences. You can choose from a range of sizes and finishes to meet your unique needs.

2. Durable Build: Crafted from high-quality materials, the enclosure offers long-lasting durability, ensuring your projector investment remains secure and functional over time. Bring your outdoor movie nights, sports events, or business presentations to a new level of quality and reliability with our Outdoor Projector Enclosure. Trust in its robust design, customizable options, and dependable weatherproofing to keep your projector safe and your outdoor entertainment memorable.