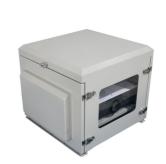

# More Images

#### Main features:

- 1. Weatherproof protection: Our outdoor projector housing is designed with strong weatherproof structure, which provides comprehensive protection from rain, snow, dust and extreme temperature. IP65 grade ensures that your projector remains safe in a challenging outdoor environment.
- 2. Customization options: We provide customization and OEM solutions, so that you can customize the housing according to specific projector models and preferences. You can choose from a range of sizes and finishes to meet your unique needs.

#### Note:

All units are designed to operate on a 220V/50Hz electrical system (modifiable for different countries) and come with an IP65 waterproof rating. They feature precise temperature and humidity control, ensuring a constant climate. These units are engineered to perform reliably in a wide temperature range, from as low as -50 degrees Celsius to as high as 50 degrees Celsius. For applications near the coast, we offer customized corrosion-resistant enclosures.