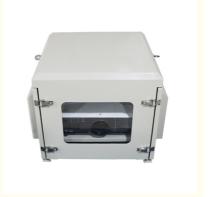

# More Images

#### Main features:

- 1. Weatherproof protection: Our outdoor projector housing is designed with strong weatherproof structure, which provides comprehensive protection from rain, snow, dust and extreme temperature. IP65 grade ensures that your projector remains safe in a challenging outdoor environment.
- 2. Customization options: We provide customization and OEM solutions, so that you can customize the housing according to specific projector models and preferences. You can choose from a range of sizes and finishes to meet your unique needs.

#### Note:

All units are designed to operate on a 220V/50Hz electrical system (modifiable for different countries) and come with an IP65 waterproof rating. They feature precise temperature and humidity control, ensuring a constant climate. These units are engineered to perform reliably in a wide temperature range, from as low as -50 degrees Celsius to as high as 50 degrees Celsius. For applications near the coast, we offer customized corrosion-resistant enclosures.