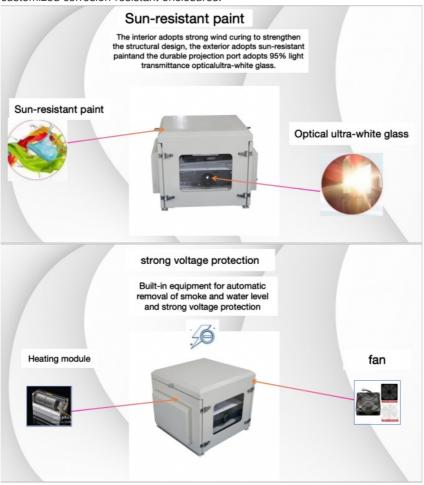

#### Main features:

- 1. Weatherproof protection: Our outdoor projector housing is designed with strong weatherproof structure, which provides comprehensive protection from rain, snow, dust and extreme temperature. IP65 grade ensures that your projector remains safe in a challenging outdoor environment.
- 2. Customization options: We provide customization and OEM solutions, so that you can customize the housing according to specific projector models and preferences. You can choose from a range of sizes and finishes to meet your unique needs.

#### Note:

All units are designed to operate on a 220V/50Hz electrical system (modifiable for different countries) and come with an IP65 waterproof rating. They feature precise temperature and humidity control, ensuring a constant climate. These units are engineered to perform reliably in a wide temperature range, from as low as -50 degrees Celsius to as high as 50 degrees Celsius. For applications near the coast, we offer customized corrosion-resistant enclosures.