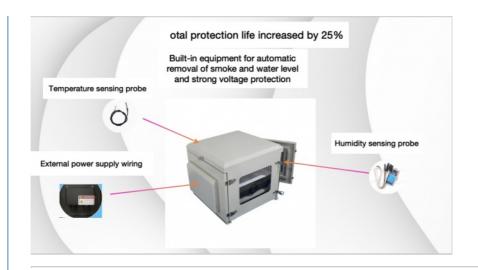

#### Note:

All units are designed to operate on a 220V/50Hz electrical system (modifiable for different countries) and come with an IP65 waterproof rating. They feature precise temperature and humidity control, ensuring a constant climate. These units are engineered to perform reliably in a wide temperature range, from as low as -50 degrees Celsius to as high as 50 degrees Celsius. For applications near the coast, we offer customized corrosion-resistant enclosures.

#### Specification:

| Specification         |                                 |  |  |
|-----------------------|---------------------------------|--|--|
| item                  | value                           |  |  |
| Place of Origin       | China                           |  |  |
|                       | Shenzhen, Guangdong             |  |  |
| Brand Name            | thisshirui                      |  |  |
| Cabinet Standard      | According to customer's request |  |  |
| Protection Level      | IP65                            |  |  |
| Туре                  | Outdoor projector housing       |  |  |
| External Size         | can customize                   |  |  |
| Material              | Powder paint                    |  |  |
| Туре                  | Equipment Enclosure             |  |  |
| Product Name          | Outdoor projector housing       |  |  |
| Material              | Galvanized sheet                |  |  |
| Surface treatment     | Powder paint                    |  |  |
| Application           | Outdoor Projector box           |  |  |
| Function              | climate control                 |  |  |
| Custom Service        | Offerable                       |  |  |
| Feature               | OEM ODM Support                 |  |  |
| Color                 | Accept Customized               |  |  |
| IP Rating             | IP66Waterproof Box              |  |  |
| Ambient Temperature   | -15 to 50 degree (5-122)        |  |  |
| Ambient Humidity      | 0-100%                          |  |  |
| Temperature Control   | 5-40°C                          |  |  |
| Humidity Control      | 10-80%                          |  |  |
| Voltage and Frequency | 220V-50HZ                       |  |  |