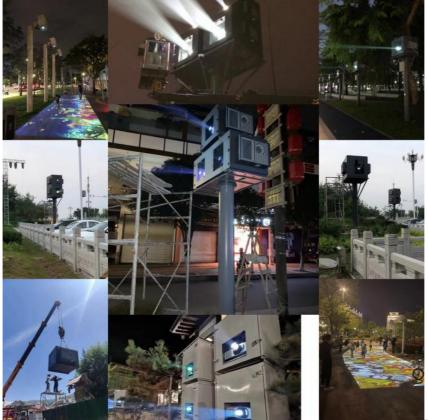

# **Outdoor Projector Enclosures Example:**

Packing & Delivery:

To better ensure the safety of your goods, professional, environmentally friendly, convenient and efficient packaging services will be provided.

Outdoor Projection Box , Product design

CAD drawing for approval
Swimming pool options for extreme humidity and heat,
High humidity – Cave systems/underground/tunnel options for damp environments,
Portrait, landscape or inverted
Any number of doors,
Thermal insulation,
Any mounting is a uni structor M8 threaded stude.

Any mounting i.e. uni-strut or M8 threaded studs, Any RAL colour finish,

Any orientation - Vertical, landscape or portrait,