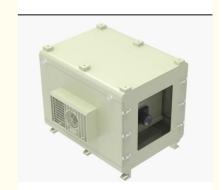

# outdoor projector housing Moisture-proof, anticorrosion and waterproof box for air-conditioning projector shell

Power Source: Electric

Highlight: dustproof Projector Protective box,

anti corrosion Projector Waterproof Box,

**OEM** outdoor projector housing

outdoor projector housing Moisture-proof, anticorrosion and waterproof box for air-conditioning projector shell

### **Product Description:**

The waterproof case of air-conditioning projector shell is a special protective cover, which aims to protect the projector from harsh environmental conditions. These enclosures are usually made of durable materials, such as galvanized sheet or stainless steel, and are designed to withstand extreme temperatures, moisture and dust.