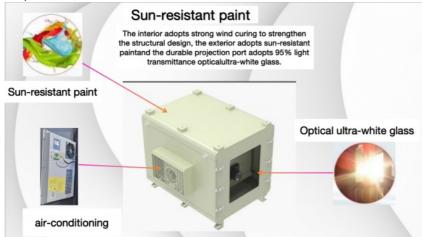

### **Product Description:**

The waterproof case of air-conditioning projector shell is a special protective cover, which aims to protect the projector from harsh environmental conditions. These enclosures are usually made of durable materials, such as galvanized sheet or stainless steel, and are designed to withstand extreme temperatures, moisture and dust.

Specification:

| Specification     |                                 |  |  |
|-------------------|---------------------------------|--|--|
| item              | value                           |  |  |
| Place of Origin   | China                           |  |  |
|                   | Shenzhen, Guangdong             |  |  |
| Brand Name        | thisshirui                      |  |  |
| Cabinet Standard  | According to customer's request |  |  |
| Protection Level  | IP65                            |  |  |
| Туре              | Outdoor projector housing       |  |  |
| External Size     | can customize                   |  |  |
| Material          | Powder paint                    |  |  |
| Туре              | Equipment Enclosure             |  |  |
| Product Name      | Outdoor projector housing       |  |  |
| Material          | Galvanized sheet                |  |  |
| Surface treatment | Powder paint                    |  |  |
| Application       | Outdoor Projector box           |  |  |
| Function          | climate control                 |  |  |
| Custom Service    | Offerable                       |  |  |
| Feature           | OEM ODM Support                 |  |  |
| Color             | Accept Customized               |  |  |
| IP Rating         | IP66Waterproof Box              |  |  |