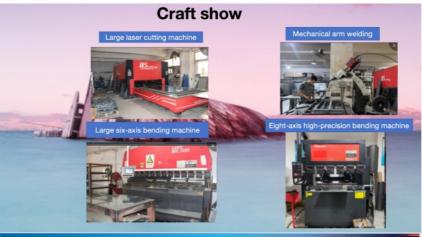

#### **Craft show:**

design drawing

laser cutting

Designers model and design the shape, and export CAD drawings to customers to confirm the size and appearance.

Folding the box shape by a

six-axis bending machine for

After confirming the drawings Anti-static powder paint is and production materials, use the confirmed drawings for laser cutting.

waterproof, anti-corrosive, anti-static and high temperature resistant

to complete the box by hand, and then polished for

stove varnish

After baking, the finished product is assembled and tested, and the factory parameters are set ar

baking paint.