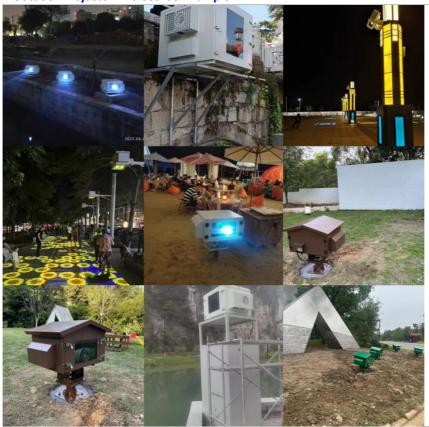

5.Embedded parts ground cage application scenario

To better ensure the safety of your goods, professional, environmentally friendly, convenient and efficient

packaging services will be provided. Outdoor Projection Box , Product design CAD drawing for approval Swimming pool options for extreme humidity and heat, High humidity – Cave systems/underground/tunnel options for damp environments, Portrait, landscape or inverted Any number of doors, Thermal insulation, Any mounting i.e. uni-strut or M8 threaded studs, Any RAL colour finish, Any orientation - Vertical, landscape or portrait, Any IP rated cable entries. eg: Data, HDMII , SDI 9.Foreign customers come to visit the factory to buy products.