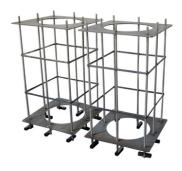

### Ground cage The Top Choice for Effective Grounding in Industrial Applications

# Ground cage The Top Choice for Effective Grounding in Industrial Applications

**1.company profile** Shenzhen shirui presentation equipment co., ltd ,is a sheet metal processing company that mainly focuses on solutions fooutdoor projector protective box solutions. it also also provides sheet metal processing such as outdoor network cabinetsprojector pan-tilts, and shell waterproof boxe!The company has been committee to nrowicind thest idea projector outdoor use solutions for major projector aaentand project integrators. The products are suitable for various outdoor scenes such as cultural tourism night tours, gardenlandscaping, 3DMAPPING, architectural projection, water curtain projection, mountain projection, cave projection, cartheaters, exhibition hall displays, etc

## **Specification**

| item               | value                                                                           |  |
|--------------------|---------------------------------------------------------------------------------|--|
| Place of Origin    | China                                                                           |  |
|                    | Shenzhen, Guangdong                                                             |  |
| Brand Name         | thisshirui                                                                      |  |
| Cabinet Standard   | According to customer's request                                                 |  |
| Specification size | 550mm*550mm*1000mm (the size is designed according to the height of the column) |  |
| Protection Level   | IP65                                                                            |  |
| Туре               | Projector shell embedded part floor cage                                        |  |
| External Size      | can customize                                                                   |  |
| Material           | Powder paint                                                                    |  |
| Туре               | Equipment Enclosure                                                             |  |
| Product Name       | Projector shell embedded part floor cage                                        |  |
| Material           | Galvanized sheet                                                                |  |
| Surface treatment  | Powder paint                                                                    |  |
| Application        | Outdoor embedded parts floor cage                                               |  |
| Function           | climate control                                                                 |  |
| Custom Service     | Offerable                                                                       |  |
| Feature            | OEM ODM Support                                                                 |  |
|                    |                                                                                 |  |