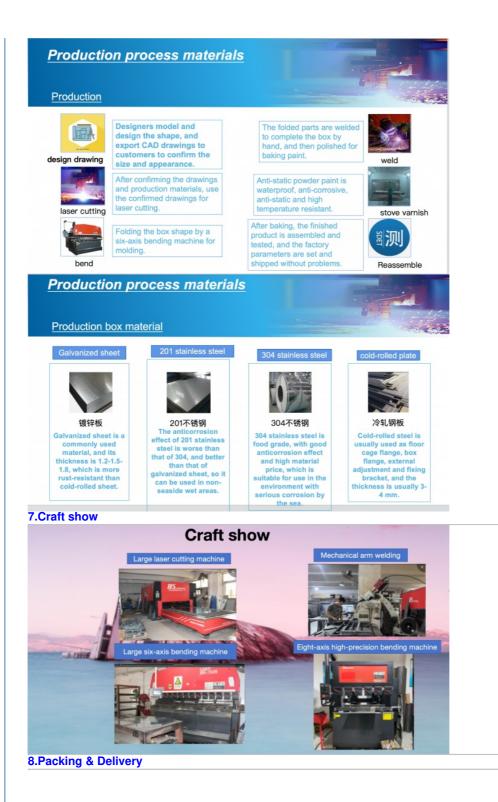

# Ground cage The Top Choice for Effective Grounding in Industrial Applications

**1.company profile** Shenzhen shirui presentation equipment co., ltd ,is a sheet metal processing company that mainly focuses on solutions fooutdoor projector protective box solutions. it also also provides sheet metal processing such as outdoor network cabinetsprojector pan-tilts, and shell waterproof boxe!The company has been committee to nrowicind thest idea projector outdoor use solutions for major projector aaentand project integrators. The products are suitable for various outdoor scenes such as cultural tourism night tours, gardenlandscaping, 3DMAPPING, architectural projection, water curtain projection, mountain projection, cave projection, cartheaters, exhibition hall displays, etc

#### 2.Specification

## **Specification**

| item               | value                                                                           |  |
|--------------------|---------------------------------------------------------------------------------|--|
| Place of Origin    | China                                                                           |  |
|                    | Shenzhen, Guangdong                                                             |  |
| Brand Name         | thisshirui                                                                      |  |
| Cabinet Standard   | According to customer's request                                                 |  |
| Specification size | 550mm*550mm*1000mm (the size is designed according to the height of the column) |  |
| Protection Level   | IP65                                                                            |  |
| Туре               | Projector shell embedded part floor cage                                        |  |
| External Size      | can customize                                                                   |  |
| Material           | Powder paint                                                                    |  |
| Туре               | Equipment Enclosure                                                             |  |
| Product Name       | Projector shell embedded part floor cage                                        |  |
| Material           | Galvanized sheet                                                                |  |
| Surface treatment  | Powder paint                                                                    |  |
| Application        | Outdoor embedded parts floor cage                                               |  |
| Function           | climate control                                                                 |  |
| Custom Service     | Offerable                                                                       |  |
| Feature            | OEM ODM Support                                                                 |  |
|                    |                                                                                 |  |