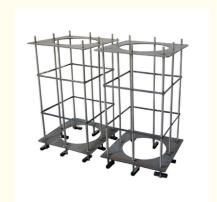

# High Corrosion Resistance Steel Ground Cage For Cylindrical Grounding System

### **Product Specification**

• Product Category: Ground Cage

Usage: Grounding SystemMaterial: Galvanized Steel

• Load Capacity: Strong

Product Name: Leather Travel Jewelry Organizer Ground

Cage The Essential Grounding Solution For

Industrial Operations

• Warranty: 1 Year

• Durability: Long-lasting

Application: Grounding System

• Highlight: steel ground cage,

ground cage for cylindrical grounding system

### 2.Specification

| Specification      |                                                                                 |  |
|--------------------|---------------------------------------------------------------------------------|--|
| item               | value                                                                           |  |
| Place of Origin    | China                                                                           |  |
|                    | Shenzhen, Guangdong                                                             |  |
| Brand Name         | thisshirui                                                                      |  |
| Cabinet Standard   | According to customer's request                                                 |  |
| Specification size | 550mm*550mm*1000mm (the size is designed according to the height of the column) |  |
| Protection Level   | IP65                                                                            |  |
| Туре               | Projector shell embedded part floor cage                                        |  |
| External Size      | can customize                                                                   |  |
| Material           | Powder paint                                                                    |  |
| Туре               | Equipment Enclosure                                                             |  |
| Product Name       | Projector shell embedded part floor cage                                        |  |
| Material           | Galvanized sheet                                                                |  |
| Surface treatment  | Powder paint                                                                    |  |
| Application        | Outdoor embedded parts floor cage                                               |  |
| Function           | climate control                                                                 |  |
| Custom Service     | Offerable                                                                       |  |
| Feature            | OEM ODM Support                                                                 |  |