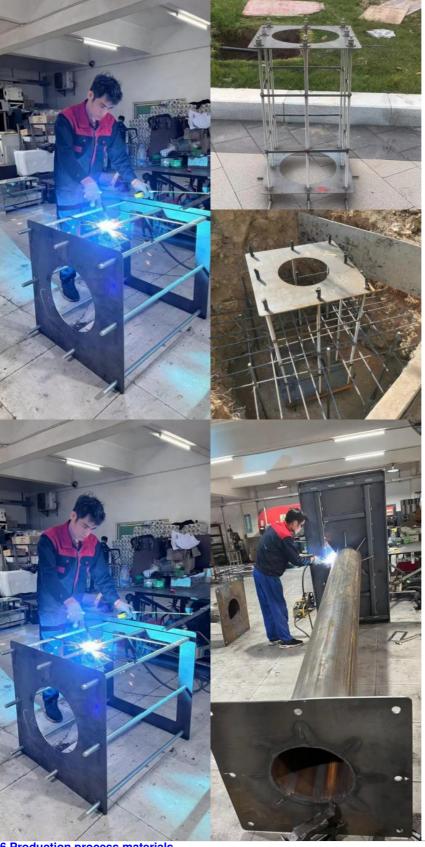

#### Production process materials

#### **Production**

design drawing

After confirming the drawings and production materials, use the confirmed drawings for laser cutting.

Folding the box shape by a six-axis bending machine for

Designers model and design the shape, and export CAD drawings to customers to confirm the

size and appearance.

bend

to complete the box by hand, and then polished for baking paint.

Anti-static powder paint is waterproof, anti-corrosive, anti-static and high temperature resistant.

stove varnish

Reassemble

After baking, the finished product is assembled and tested, and the factory parameters are set and shipped without problems

# Production process materials