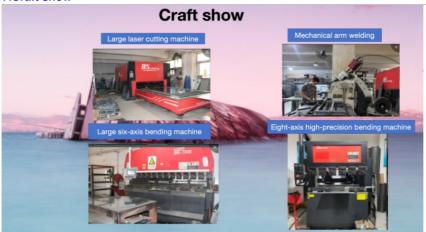

#### 7.Craft show

8.Packing & Delivery

To better ensure the safety of your goods, professional, environmentally friendly, convenient and efficient packaging services will be provided.
Outdoor Projection Box,
Product design

#### **Production**

design drawing

After confirming the drawings and production materials, use the confirmed drawings for laser cutting.

Folding the box shape by a six-axis bending machine for

Designers model and design the shape, and export CAD drawings to customers to confirm the

size and appearance.

bend

to complete the box by hand, and then polished for baking paint.

Anti-static powder paint is waterproof, anti-corrosive, anti-static and high temperature resistant.

stove varnish