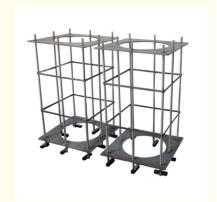

# **Product Specification**

Usage: Grounding System

• Load Capacity: Strong

• Installation: Easy To Install

Product Name: Leather Travel Jewelry Organizer Ground

Cage The Essential Grounding Solution For

Industrial Operations

Size: CustomizableDurability: Long-lasting

Material: Galvanized Steel

• Warranty: 1 Year

• Highlight: ultimate ground cage,

ground cage grounding solution

# **Ground cage The Ultimate Grounding Solution for Industrial Applications**

1.company profile
Shenzhen shirui presentation equipment co., ltd ,is a sheet metal processing company that mainly focuses on solutions fooutdoor projector protective box solutions. it also also provides sheet metal processing such as outdoor network cabinetsprojector pan-tilts, and shell waterproof boxe!The company has been committee to nrowicind thest idea projector outdoor use solutions for major projector agentand project integrators. The products are suitable for various outdoor scenes such as cultural tourism night tours, gardenlandscaping, 3DMAPPING, architectural projection, water curtain projection, mountain projection, cave projection, cartheaters, exhibition hall displays, etc

# 2.Specification

| Specification      |                                                                                 |  |
|--------------------|---------------------------------------------------------------------------------|--|
| item               | value                                                                           |  |
| Place of Origin    | China                                                                           |  |
|                    | Shenzhen, Guangdong                                                             |  |
| Brand Name         | thisshirui                                                                      |  |
| Cabinet Standard   | According to customer's request                                                 |  |
| Specification size | 550mm*550mm*1000mm (the size is designed according to the height of the column) |  |
| Protection Level   | IP65                                                                            |  |
| Туре               | Projector shell embedded part floor cage                                        |  |
| External Size      | can customize                                                                   |  |
| Material           | Powder paint                                                                    |  |
| Туре               | Equipment Enclosure                                                             |  |
| Product Name       | Projector shell embedded part floor cage                                        |  |
| Material           | Galvanized sheet                                                                |  |
| Surface treatment  | Powder paint                                                                    |  |
| Application        | Outdoor embedded parts floor cage                                               |  |
| Function           | climate control                                                                 |  |
| Custom Service     | Offerable                                                                       |  |
| Feature            | OEM ODM Support                                                                 |  |