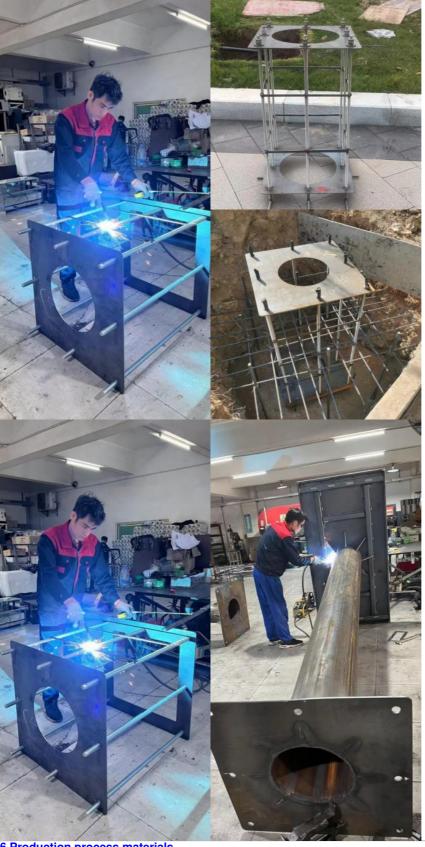

#### Production process materials

#### **Production**

design drawing

After confirming the drawings and production materials, use the confirmed drawings for laser cutting.

Folding the box shape by a six-axis bending machine for

Designers model and design the shape, and export CAD drawings to customers to confirm the

size and appearance.

bend

to complete the box by hand, and then polished for baking paint.

Anti-static powder paint is waterproof, anti-corrosive, anti-static and high temperature resistant.

stove varnish

Reassemble

After baking, the finished product is assembled and tested, and the factory parameters are set and shipped without problems