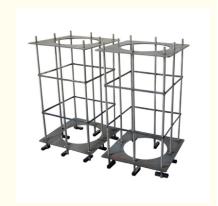

## Ground cage Industrial-Strength Grounding System for Optimal Efficiency

1.company profile
Shenzhen shirui presentation equipment co., ltd ,is a sheet metal processing company that mainly focuses on solutions fooutdoor projector protective box solutions. it also also provides sheet metal processing such as outdoor network cabinetsprojector pan-tilts, and shell waterproof boxe!The company has been committee to nrowicind thest idea projector outdoor use solutions for major projector agentand project integrators. The products are suitable for various outdoor scenes such as cultural tourism night tours, gardenlandscaping, 3DMAPPING, architectural projection, water curtain projection, mountain projection, cave projection, cartheaters, exhibition hall displays, etc

## 2.Specification

| Specification      |                                                                                 |  |
|--------------------|---------------------------------------------------------------------------------|--|
| item               | value                                                                           |  |
| Place of Origin    | China                                                                           |  |
|                    | Shenzhen, Guangdong                                                             |  |
| Brand Name         | thisshirui                                                                      |  |
| Cabinet Standard   | According to customer's request                                                 |  |
| Specification size | 550mm*550mm*1000mm (the size is designed according to the height of the column) |  |
| Protection Level   | IP65                                                                            |  |
| Туре               | Projector shell embedded part floor cage                                        |  |
| External Size      | can customize                                                                   |  |
| Material           | Powder paint                                                                    |  |
| Туре               | Equipment Enclosure                                                             |  |
| Product Name       | Projector shell embedded part floor cage                                        |  |
| Material           | Galvanized sheet                                                                |  |
| Surface treatment  | Powder paint                                                                    |  |
| Application        | Outdoor embedded parts floor cage                                               |  |
| Function           | climate control                                                                 |  |
| Custom Service     | Offerable                                                                       |  |
| Feature            | OEM ODM Support                                                                 |  |