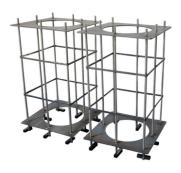

### Grounding Done Right Cylindrical Ground Cage Galvanized Steel For Industries

Shenzhen City, Guangdong Province, China

Non-standard customization

15 to 20 working days

### **Product Specification**

| • Shape:                          | Cylindrical                                                                                                   |
|-----------------------------------|---------------------------------------------------------------------------------------------------------------|
| Material:                         | Galvanized Steel                                                                                              |
| Product Name:                     | Leather Travel Jewelry Organizer Ground<br>Cage The Essential Grounding Solution For<br>Industrial Operations |
| Warranty:                         | 1 Year                                                                                                        |
| Application:                      | Grounding System                                                                                              |
| <ul> <li>Installation:</li> </ul> | Easy To Install                                                                                               |
| • Usage:                          | Grounding System                                                                                              |
| Corrosion Resistance:             | High                                                                                                          |
| Highlight:                        | cylindrical ground cage, steel ground cage                                                                    |