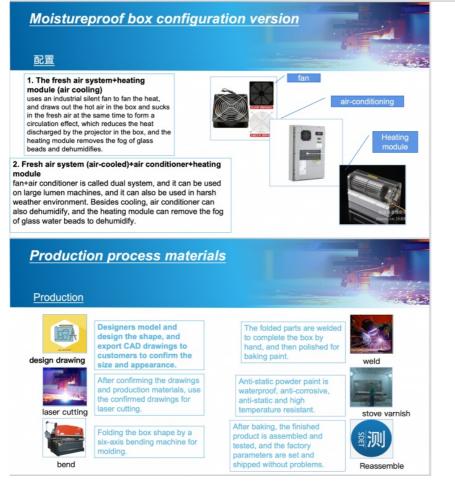

#### 1. Moisture proof box air-cooled version-realizable functions (non-standard customization)

1.F6 medium-effect air filter screen has the functions of air permeability, high efficiency, dust prevention and mosquito prevention.

2. Heating module, with temperature  $\leq$ 5°C and humidity  $\geq$  85% for heating start, and with temperature  $\leq$  10°C and humidity  $\leq$ 75% for heating stop.

3. Reserve 16A or 10A multifunctional sockets;

4. Passed IP66 waterproof certification.

2.Specification

| Specification       |                                    |  |  |  |
|---------------------|------------------------------------|--|--|--|
| item                | value                              |  |  |  |
| Place of Origin     | China                              |  |  |  |
|                     | Shenzhen, Guangdong                |  |  |  |
| Brand Name          | thisshirui/Customize               |  |  |  |
| Cabinet Standard    | According to customer's request    |  |  |  |
| Size                | Floor standing                     |  |  |  |
| Protection Level    | IP65                               |  |  |  |
| Туре                | Network cabinet                    |  |  |  |
| External Size       |                                    |  |  |  |
| Material            | Powder paint                       |  |  |  |
| Туре                | Equipment Enclosure                |  |  |  |
| Product Name        | Outdoor waterproof network cabinet |  |  |  |
| Material            | Galvanized Steel                   |  |  |  |
| Surface treatment   | Powder paint                       |  |  |  |
| Application         | Outdoor                            |  |  |  |
| Function            | climate control                    |  |  |  |
| Custom Service      | Offerable                          |  |  |  |
| Feature             | OEM ODM Support                    |  |  |  |
| Color               | Accept Customized                  |  |  |  |
| IP Rating           | IP66Waterproof Box                 |  |  |  |
| Ambient Temperature | -15 to 50 degree (5-122)           |  |  |  |
| Ambient Humidity    | 0-100%                             |  |  |  |
| Temperature Control | 5-40°C                             |  |  |  |
| Humidity Control    | 10-80%                             |  |  |  |

#### 5. Moisture proof box configuration version

Outdoor Projection Box , Product design CAD drawing for approval Swimming pool options for extreme humidity and heat, High humidity – Cave systems/underground/tunnel options for damp environments, Portrait, landscape or inverted Any number of doors, Thermal insulation, Any mounting i.e. uni-strut or M8 threaded studs, Any RAL colour finish, Any orientation - Vertical, landscape or portrait, Any IP rated cable entries. eg: Data, HDMII , SDI **7.Foreign customers come to visit the factory to buy products.** 