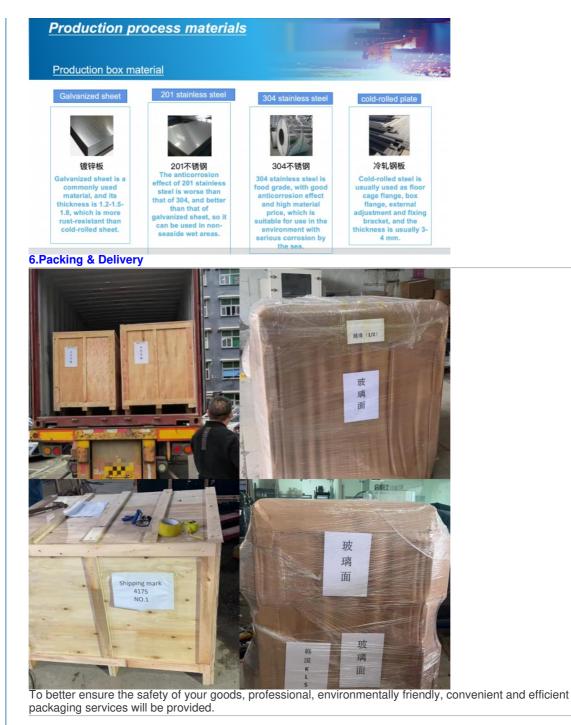

4. Passed IP66 waterproof certification.

2.Specification

| Specification       |                                    |  |  |  |
|---------------------|------------------------------------|--|--|--|
| item                | value                              |  |  |  |
| Place of Origin     | China                              |  |  |  |
|                     | Shenzhen, Guangdong                |  |  |  |
| Brand Name          | thisshirui/Customize               |  |  |  |
| Cabinet Standard    | According to customer's request    |  |  |  |
| Size                | Floor standing                     |  |  |  |
| Protection Level    | IP65                               |  |  |  |
| Туре                | Network cabinet                    |  |  |  |
| External Size       |                                    |  |  |  |
| Material            | Powder paint                       |  |  |  |
| Туре                | Equipment Enclosure                |  |  |  |
| Product Name        | Outdoor waterproof network cabinet |  |  |  |
| Material            | Galvanized Steel                   |  |  |  |
| Surface treatment   | Powder paint                       |  |  |  |
| Application         | Outdoor                            |  |  |  |
| Function            | climate control                    |  |  |  |
| Custom Service      | Offerable                          |  |  |  |
| Feature             | OEM ODM Support                    |  |  |  |
| Color               | Accept Customized                  |  |  |  |
| IP Rating           | IP66Waterproof Box                 |  |  |  |
| Ambient Temperature | -15 to 50 degree (5-122)           |  |  |  |
| Ambient Humidity    | 0-100%                             |  |  |  |
| Temperature Control | 5-40°C                             |  |  |  |
| Humidity Control    | 10-80%                             |  |  |  |