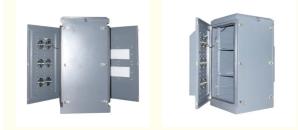

#### 1. Moisture proof box air-cooled version-realizable functions (non-standard customization)

1.F6 medium-effect air filter screen has the functions of air permeability, high efficiency, dust prevention and mosquito prevention.

2. Heating module, with temperature  $\leq$ 5°C and humidity  $\geq$  85% for heating start, and with temperature  $\leq$  10°C and humidity  $\leq$ 75% for heating stop.

3. Reserve 16A or 10A multifunctional sockets;

4. Passed IP66 waterproof certification.

2.Specification

| Specification       |                                    |  |  |  |
|---------------------|------------------------------------|--|--|--|
| item                | value                              |  |  |  |
| Place of Origin     | China                              |  |  |  |
|                     | Shenzhen, Guangdong                |  |  |  |
| Brand Name          | thisshirui/Customize               |  |  |  |
| Cabinet Standard    | According to customer's request    |  |  |  |
| Size                | Floor standing                     |  |  |  |
| Protection Level    | IP65                               |  |  |  |
| Туре                | Network cabinet                    |  |  |  |
| External Size       |                                    |  |  |  |
| Material            | Powder paint                       |  |  |  |
| Туре                | Equipment Enclosure                |  |  |  |
| Product Name        | Outdoor waterproof network cabinet |  |  |  |
| Material            | Galvanized Steel                   |  |  |  |
| Surface treatment   | Powder paint                       |  |  |  |
| Application         | Outdoor                            |  |  |  |
| Function            | climate control                    |  |  |  |
| Custom Service      | Offerable                          |  |  |  |
| Feature             | OEM ODM Support                    |  |  |  |
| Color               | Accept Customized                  |  |  |  |
| IP Rating           | IP66Waterproof Box                 |  |  |  |
| Ambient Temperature | -15 to 50 degree (5-122)           |  |  |  |
| Ambient Humidity    | 0-100%                             |  |  |  |
| Temperature Control | 5-40°C                             |  |  |  |
| Humidity Control    | 10-80%                             |  |  |  |