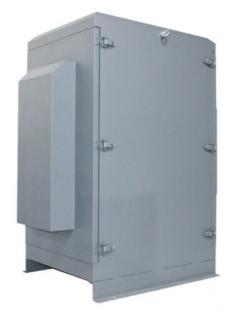

# **Product Specification**

|                                | emc outdoor data cabinet,            |  |
|--------------------------------|--------------------------------------|--|
| Highlight:                     | ip65 air cooled outdoor network cabi |  |
| Ambient Temperature:           | -15 To 50 Degree (5-122)             |  |
| Cable Entry:                   | Top And Bottom                       |  |
| Temperature Control:           | Thermostat                           |  |
| Waterproof Certification: IP66 |                                      |  |
| Ambient Humidity:              | 0-100%                               |  |
| Cooling Method:                | Air Cooled                           |  |
| Material:                      | Galvanized Steel                     |  |
| • Door Type:                   | Single Door                          |  |
|                                |                                      |  |

4. Passed IP66 waterproof certification.

2.Specification

| Specification       |                                    |  |  |  |
|---------------------|------------------------------------|--|--|--|
| item                | value                              |  |  |  |
| Place of Origin     | China                              |  |  |  |
|                     | Shenzhen, Guangdong                |  |  |  |
| Brand Name          | thisshirui/Customize               |  |  |  |
| Cabinet Standard    | According to customer's request    |  |  |  |
| Size                | Floor standing                     |  |  |  |
| Protection Level    | IP65                               |  |  |  |
| Туре                | Network cabinet                    |  |  |  |
| External Size       |                                    |  |  |  |
| Material            | Powder paint                       |  |  |  |
| Туре                | Equipment Enclosure                |  |  |  |
| Product Name        | Outdoor waterproof network cabinet |  |  |  |
| Material            | Galvanized Steel                   |  |  |  |
| Surface treatment   | Powder paint                       |  |  |  |
| Application         | Outdoor                            |  |  |  |
| Function            | climate control                    |  |  |  |
| Custom Service      | Offerable                          |  |  |  |
| Feature             | OEM ODM Support                    |  |  |  |
| Color               | Accept Customized                  |  |  |  |
| IP Rating           | IP66Waterproof Box                 |  |  |  |
| Ambient Temperature | -15 to 50 degree (5-122)           |  |  |  |
| Ambient Humidity    | 0-100%                             |  |  |  |
| Temperature Control | 5-40°C                             |  |  |  |
| Humidity Control    | 10-80%                             |  |  |  |