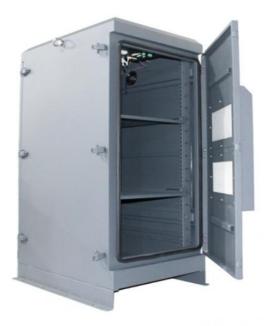

# **Product Specification**

|                                | emc outdoor data cabinet,            |  |
|--------------------------------|--------------------------------------|--|
| Highlight:                     | ip65 air cooled outdoor network cabi |  |
| Ambient Temperature:           | -15 To 50 Degree (5-122)             |  |
| Cable Entry:                   | Top And Bottom                       |  |
| Temperature Control:           | Thermostat                           |  |
| Waterproof Certification: IP66 |                                      |  |
| Ambient Humidity:              | 0-100%                               |  |
| Cooling Method:                | Air Cooled                           |  |
| Material:                      | Galvanized Steel                     |  |
| • Door Type:                   | Single Door                          |  |
|                                |                                      |  |

4. Passed IP66 waterproof certification.

2.Specification

| Specification       |                                    |  |  |  |
|---------------------|------------------------------------|--|--|--|
| item                | value                              |  |  |  |
| Place of Origin     | China                              |  |  |  |
|                     | Shenzhen, Guangdong                |  |  |  |
| Brand Name          | thisshirui/Customize               |  |  |  |
| Cabinet Standard    | According to customer's request    |  |  |  |
| Size                | Floor standing                     |  |  |  |
| Protection Level    | IP65                               |  |  |  |
| Туре                | Network cabinet                    |  |  |  |
| External Size       |                                    |  |  |  |
| Material            | Powder paint                       |  |  |  |
| Туре                | Equipment Enclosure                |  |  |  |
| Product Name        | Outdoor waterproof network cabinet |  |  |  |
| Material            | Galvanized Steel                   |  |  |  |
| Surface treatment   | Powder paint                       |  |  |  |
| Application         | Outdoor                            |  |  |  |
| Function            | climate control                    |  |  |  |
| Custom Service      | Offerable                          |  |  |  |
| Feature             | OEM ODM Support                    |  |  |  |
| Color               | Accept Customized                  |  |  |  |
| IP Rating           | IP66Waterproof Box                 |  |  |  |
| Ambient Temperature | -15 to 50 degree (5-122)           |  |  |  |
| Ambient Humidity    | 0-100%                             |  |  |  |
| Temperature Control | 5-40°C                             |  |  |  |
| Humidity Control    | 10-80%                             |  |  |  |