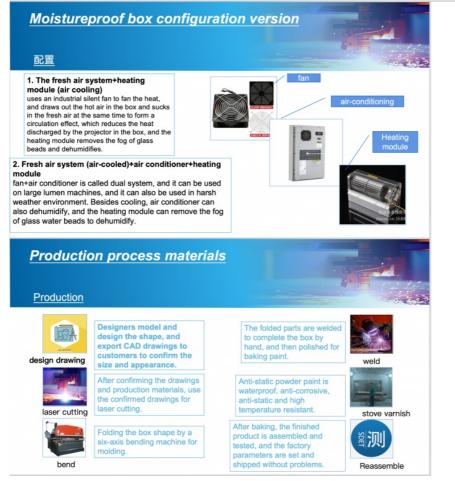

#### 1. Moisture proof box air-cooled version-realizable functions (non-standard customization)

1.F6 medium-effect air filter screen has the functions of air permeability, high efficiency, dust prevention and mosquito prevention.

2. Heating module, with temperature  $\leq$ 5°C and humidity  $\geq$  85% for heating start, and with temperature  $\leq$  10°C and humidity  $\leq$ 75% for heating stop.

3. Reserve 16A or 10A multifunctional sockets;

4. Passed IP66 waterproof certification.