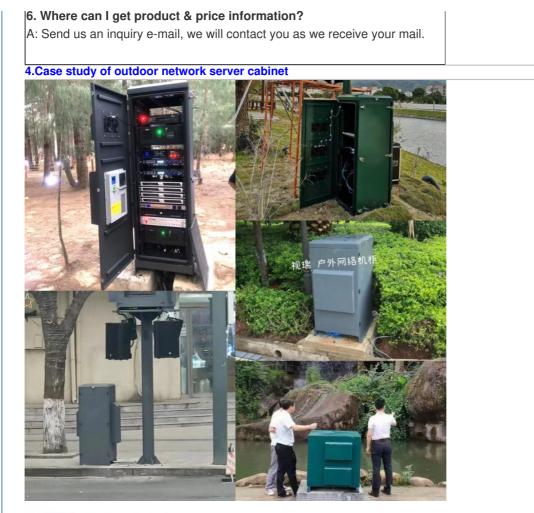

## 5. Moisture proof box configuration version

Outdoor Projection Box , Product design CAD drawing for approval Swimming pool options for extreme humidity and heat, High humidity – Cave systems/underground/tunnel options for damp environments, Portrait, landscape or inverted Any number of doors, Thermal insulation, Any mounting i.e. uni-strut or M8 threaded studs, Any RAL colour finish, Any orientation - Vertical, landscape or portrait, Any IP rated cable entries. eg: Data, HDMII , SDI **7.Foreign customers come to visit the factory to buy products.** 