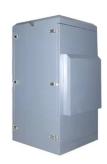

# IP55 Protection Level Air Cooled Outdoor Network Cabinet for Telecommunication Equipment

| <ul><li> Application:</li><li> Highlight:</li></ul> | Outdoor Telecommunication Equipment<br>air cooled outdoor data rack,<br>server rack outdoor for telecommunication<br>equipment |
|-----------------------------------------------------|--------------------------------------------------------------------------------------------------------------------------------|
| Cable Entry:                                        | Top And Bottom                                                                                                                 |
| Ventilation:                                        | Fan And Filter                                                                                                                 |
| Ambient Humidity:                                   | 0-100%                                                                                                                         |
| Protection Level:                                   | IP55                                                                                                                           |
| • Type:                                             | Network Cabinet                                                                                                                |
| Cooling Method:                                     | Air Cooled                                                                                                                     |
|                                                     |                                                                                                                                |