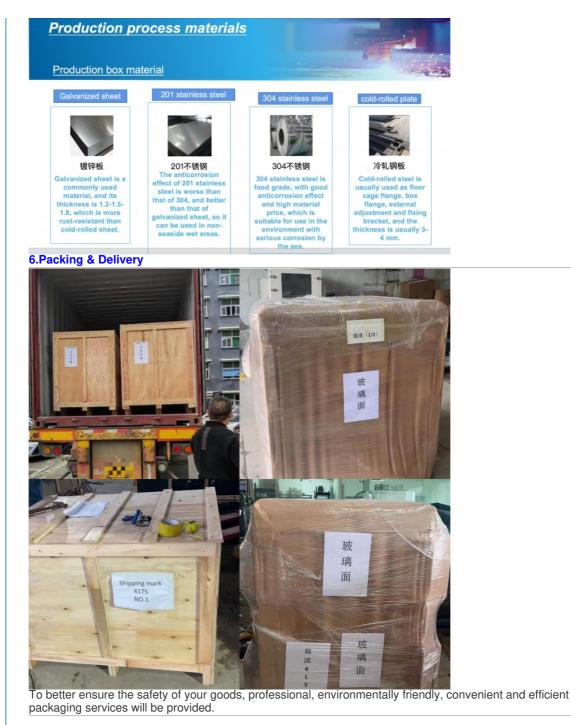

#### 2.Specification

| Spe                 | ecification                        |  |  |
|---------------------|------------------------------------|--|--|
| item                | value                              |  |  |
| Place of Origin     | China                              |  |  |
|                     | Shenzhen, Guangdong                |  |  |
| Brand Name          | thisshirui/Customize               |  |  |
| Cabinet Standard    | According to customer's request    |  |  |
| Size                | Floor standing                     |  |  |
| Protection Level    | IP65                               |  |  |
| Туре                | Network cabinet                    |  |  |
| External Size       |                                    |  |  |
| Material            | Powder paint                       |  |  |
| Туре                | Equipment Enclosure                |  |  |
| Product Name        | Outdoor waterproof network cabinet |  |  |
| Material            | Galvanized Steel                   |  |  |
| Surface treatment   | Powder paint                       |  |  |
| Application         | Outdoor                            |  |  |
| Function            | climate control                    |  |  |
| Custom Service      | Offerable                          |  |  |
| Feature             | OEM ODM Support                    |  |  |
| Color               | Accept Customized                  |  |  |
| IP Rating           | IP66Waterproof Box                 |  |  |
| Ambient Temperature | -15 to 50 degree (5-122)           |  |  |
| Ambient Humidity    | 0-100%                             |  |  |
| Temperature Control | 5-40°C                             |  |  |
| Humidity Control    | 10-80%                             |  |  |