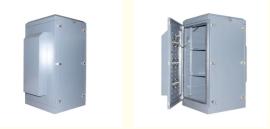

# More Images

#### 2.Specification

| Spe                 | ecification                        |  |  |
|---------------------|------------------------------------|--|--|
| item                | value                              |  |  |
| Place of Origin     | China                              |  |  |
|                     | Shenzhen, Guangdong                |  |  |
| Brand Name          | thisshirui/Customize               |  |  |
| Cabinet Standard    | According to customer's request    |  |  |
| Size                | Floor standing                     |  |  |
| Protection Level    | IP65                               |  |  |
| Туре                | Network cabinet                    |  |  |
| External Size       |                                    |  |  |
| Material            | Powder paint                       |  |  |
| Туре                | Equipment Enclosure                |  |  |
| Product Name        | Outdoor waterproof network cabinet |  |  |
| Material            | Galvanized Steel                   |  |  |
| Surface treatment   | Powder paint                       |  |  |
| Application         | Outdoor                            |  |  |
| Function            | climate control                    |  |  |
| Custom Service      | Offerable                          |  |  |
| Feature             | OEM ODM Support                    |  |  |
| Color               | Accept Customized                  |  |  |
| IP Rating           | IP66Waterproof Box                 |  |  |
| Ambient Temperature | -15 to 50 degree (5-122)           |  |  |
| Ambient Humidity    | 0-100%                             |  |  |
| Temperature Control | 5-40°C                             |  |  |
| Humidity Control    | 10-80%                             |  |  |