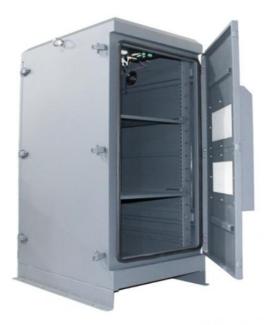

#### 2.Specification

| Spe                 | ecification                        |  |  |
|---------------------|------------------------------------|--|--|
| item                | value                              |  |  |
| Place of Origin     | China                              |  |  |
|                     | Shenzhen, Guangdong                |  |  |
| Brand Name          | thisshirui/Customize               |  |  |
| Cabinet Standard    | According to customer's request    |  |  |
| Size                | Floor standing                     |  |  |
| Protection Level    | IP65                               |  |  |
| Туре                | Network cabinet                    |  |  |
| External Size       |                                    |  |  |
| Material            | Powder paint                       |  |  |
| Туре                | Equipment Enclosure                |  |  |
| Product Name        | Outdoor waterproof network cabinet |  |  |
| Material            | Galvanized Steel                   |  |  |
| Surface treatment   | Powder paint                       |  |  |
| Application         | Outdoor                            |  |  |
| Function            | climate control                    |  |  |
| Custom Service      | Offerable                          |  |  |
| Feature             | OEM ODM Support                    |  |  |
| Color               | Accept Customized                  |  |  |
| IP Rating           | IP66Waterproof Box                 |  |  |
| Ambient Temperature | -15 to 50 degree (5-122)           |  |  |
| Ambient Humidity    | 0-100%                             |  |  |
| Temperature Control | 5-40°C                             |  |  |
| Humidity Control    | 10-80%                             |  |  |