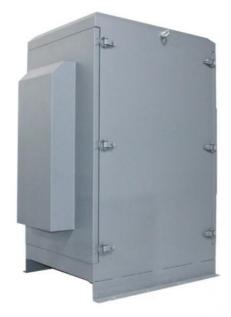

# IP55 Protection Level Air Cooled Outdoor Network Cabinet for Telecommunication Equipment

| <ul><li> Application:</li><li> Highlight:</li></ul> | Outdoor Telecommunication Equipment<br>air cooled outdoor data rack,<br>server rack outdoor for telecommunication<br>equipment |
|-----------------------------------------------------|--------------------------------------------------------------------------------------------------------------------------------|
| Cable Entry:                                        | Top And Bottom                                                                                                                 |
| Ventilation:                                        | Fan And Filter                                                                                                                 |
| Ambient Humidity:                                   | 0-100%                                                                                                                         |
| Protection Level:                                   | IP55                                                                                                                           |
| • Type:                                             | Network Cabinet                                                                                                                |
| Cooling Method:                                     | Air Cooled                                                                                                                     |
|                                                     |                                                                                                                                |