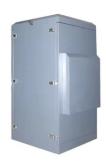

# POHS Outdoor Network Cabinet Weatherproof Data Cabinet For Outdoor Telecommunication Equipment

Shenzhen City, Guangdong Province, China

| Highlight:                     | weatherproof data cabinet for outdoor<br>telecommunication equipment<br>, pohs outdoor data cabinet,<br>pohs weatherproof data cabinet |  |  |
|--------------------------------|----------------------------------------------------------------------------------------------------------------------------------------|--|--|
| 1.2.1.2.1.1                    |                                                                                                                                        |  |  |
| Material:                      | Galvanized Steel                                                                                                                       |  |  |
| Ventilation:                   | Fan And Filter                                                                                                                         |  |  |
| Ambient Humidity:              | 0-100%                                                                                                                                 |  |  |
| • Type:                        | Network Cabinet                                                                                                                        |  |  |
| Heating Module:                | Yes                                                                                                                                    |  |  |
| Ambient Temperature:           | -15 To 50 Degree (5-122)                                                                                                               |  |  |
| Waterproof Certification: IP66 |                                                                                                                                        |  |  |

#### 2.Specification

| Spe                 | cification                         |  |  |
|---------------------|------------------------------------|--|--|
| item                | value                              |  |  |
| Place of Origin     | China                              |  |  |
|                     | Shenzhen, Guangdong                |  |  |
| Brand Name          | thisshirui/Customize               |  |  |
| Cabinet Standard    | According to customer's request    |  |  |
| Size                | Floor standing                     |  |  |
| Protection Level    | IP65                               |  |  |
| Туре                | Network cabinet                    |  |  |
| External Size       |                                    |  |  |
| Material            | Powder paint                       |  |  |
| Туре                | Equipment Enclosure                |  |  |
| Product Name        | Outdoor waterproof network cabinet |  |  |
| Material            | Galvanized Steel                   |  |  |
| Surface treatment   | Powder paint                       |  |  |
| Application         | Outdoor                            |  |  |
| Function            | climate control                    |  |  |
| Custom Service      | Offerable                          |  |  |
| Feature             | OEM ODM Support                    |  |  |
| Color               | Accept Customized                  |  |  |
| IP Rating           | IP66Waterproof Box                 |  |  |
| Ambient Temperature | -15 to 50 degree (5-122)           |  |  |
| Ambient Humidity    | 0-100%                             |  |  |
| Temperature Control | 5-40°C                             |  |  |
| Humidity Control    | 10-80%                             |  |  |