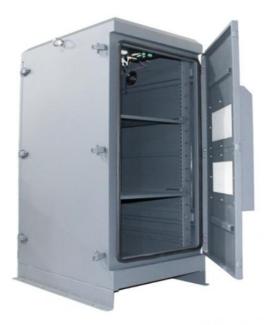

## More Images

**Product Description** 

#### 2.Specification

| Spe                 | cification                         |  |  |
|---------------------|------------------------------------|--|--|
| item                | value                              |  |  |
| Place of Origin     | China                              |  |  |
|                     | Shenzhen, Guangdong                |  |  |
| Brand Name          | thisshirui/Customize               |  |  |
| Cabinet Standard    | According to customer's request    |  |  |
| Size                | Floor standing                     |  |  |
| Protection Level    | IP65                               |  |  |
| Туре                | Network cabinet                    |  |  |
| External Size       |                                    |  |  |
| Material            | Powder paint                       |  |  |
| Туре                | Equipment Enclosure                |  |  |
| Product Name        | Outdoor waterproof network cabinet |  |  |
| Material            | Galvanized Steel                   |  |  |
| Surface treatment   | Powder paint                       |  |  |
| Application         | Outdoor                            |  |  |
| Function            | climate control                    |  |  |
| Custom Service      | Offerable                          |  |  |
| Feature             | OEM ODM Support                    |  |  |
| Color               | Accept Customized                  |  |  |
| IP Rating           | IP66Waterproof Box                 |  |  |
| Ambient Temperature | -15 to 50 degree (5-122)           |  |  |
| Ambient Humidity    | 0-100%                             |  |  |
| Temperature Control | 5-40°C                             |  |  |
| Humidity Control    | 10-80%                             |  |  |