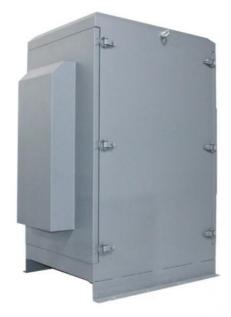

# POHS Outdoor Network Cabinet Weatherproof Data Cabinet For Outdoor Telecommunication Equipment

Shenzhen City, Guangdong Province, China

| Highlight:                     | weatherproof data cabinet for outdoor<br>telecommunication equipment<br>, pohs outdoor data cabinet,<br>pohs weatherproof data cabinet |  |  |
|--------------------------------|----------------------------------------------------------------------------------------------------------------------------------------|--|--|
| 1.2.1.2.1.1                    |                                                                                                                                        |  |  |
| Material:                      | Galvanized Steel                                                                                                                       |  |  |
| Ventilation:                   | Fan And Filter                                                                                                                         |  |  |
| Ambient Humidity:              | 0-100%                                                                                                                                 |  |  |
| • Type:                        | Network Cabinet                                                                                                                        |  |  |
| Heating Module:                | Yes                                                                                                                                    |  |  |
| Ambient Temperature:           | -15 To 50 Degree (5-122)                                                                                                               |  |  |
| Waterproof Certification: IP66 |                                                                                                                                        |  |  |

#### 2.Specification

| Spe                 | cification                         |  |  |
|---------------------|------------------------------------|--|--|
| item                | value                              |  |  |
| Place of Origin     | China                              |  |  |
|                     | Shenzhen, Guangdong                |  |  |
| Brand Name          | thisshirui/Customize               |  |  |
| Cabinet Standard    | According to customer's request    |  |  |
| Size                | Floor standing                     |  |  |
| Protection Level    | IP65                               |  |  |
| Туре                | Network cabinet                    |  |  |
| External Size       |                                    |  |  |
| Material            | Powder paint                       |  |  |
| Туре                | Equipment Enclosure                |  |  |
| Product Name        | Outdoor waterproof network cabinet |  |  |
| Material            | Galvanized Steel                   |  |  |
| Surface treatment   | Powder paint                       |  |  |
| Application         | Outdoor                            |  |  |
| Function            | climate control                    |  |  |
| Custom Service      | Offerable                          |  |  |
| Feature             | OEM ODM Support                    |  |  |
| Color               | Accept Customized                  |  |  |
| IP Rating           | IP66Waterproof Box                 |  |  |
| Ambient Temperature | -15 to 50 degree (5-122)           |  |  |
| Ambient Humidity    | 0-100%                             |  |  |
| Temperature Control | 5-40°C                             |  |  |
| Humidity Control    | 10-80%                             |  |  |