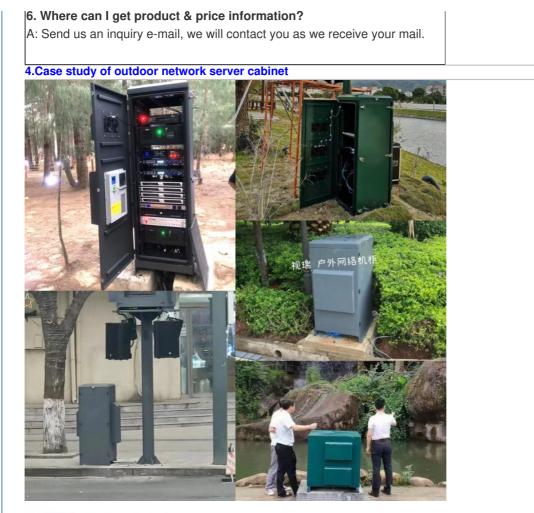

#### 5. Moisture proof box configuration version

Outdoor Projection Box , Product design CAD drawing for approval Swimming pool options for extreme humidity and heat, High humidity – Cave systems/underground/tunnel options for damp environments, Portrait, landscape or inverted Any number of doors, Thermal insulation, Any mounting i.e. uni-strut or M8 threaded studs, Any RAL colour finish, Any orientation - Vertical, landscape or portrait, Any IP rated cable entries. eg: Data, HDMII , SDI **7.Foreign customers come to visit the factory to buy products.** 