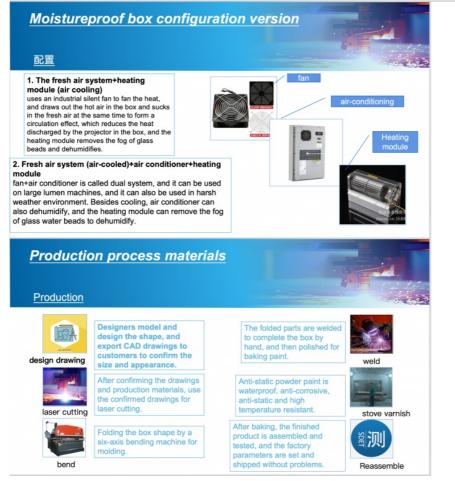

#### 1. Moisture proof box air-cooled version-realizable functions (non-standard customization)

1.F6 medium-effect air filter screen has the functions of air permeability, high efficiency, dust prevention and mosquito prevention.

2. Heating module, with temperature  $\leq$ 5°C and humidity  $\geq$  85% for heating start, and with temperature  $\leq$  10°C and humidity  $\leq$ 75% for heating stop.

3. Reserve 16A or 10A multifunctional sockets;

4. Passed IP66 waterproof certification.

#### 5. Moisture proof box configuration version

Outdoor Projection Box , Product design CAD drawing for approval Swimming pool options for extreme humidity and heat, High humidity – Cave systems/underground/tunnel options for damp environments, Portrait, landscape or inverted Any number of doors, Thermal insulation, Any mounting i.e. uni-strut or M8 threaded studs, Any RAL colour finish, Any orientation - Vertical, landscape or portrait, Any IP rated cable entries. eg: Data, HDMII , SDI **7.Foreign customers come to visit the factory to buy products.** 