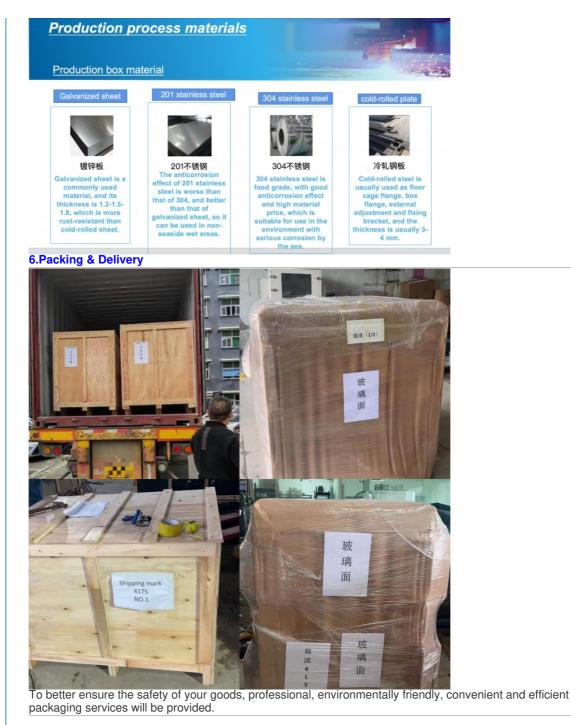

#### 5. Moisture proof box configuration version

Outdoor Projection Box , Product design CAD drawing for approval Swimming pool options for extreme humidity and heat, High humidity – Cave systems/underground/tunnel options for damp environments, Portrait, landscape or inverted Any number of doors, Thermal insulation, Any mounting i.e. uni-strut or M8 threaded studs, Any RAL colour finish, Any orientation - Vertical, landscape or portrait, Any IP rated cable entries. eg: Data, HDMII , SDI **7.Foreign customers come to visit the factory to buy products.** 