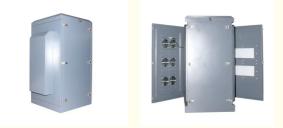

## More Images

**Product Description** 

#### 2.Specification

| Spe                 | cification                         |  |  |
|---------------------|------------------------------------|--|--|
| item                | value                              |  |  |
| Place of Origin     | China                              |  |  |
|                     | Shenzhen, Guangdong                |  |  |
| Brand Name          | thisshirui/Customize               |  |  |
| Cabinet Standard    | According to customer's request    |  |  |
| Size                | Floor standing                     |  |  |
| Protection Level    | IP65                               |  |  |
| Туре                | Network cabinet                    |  |  |
| External Size       |                                    |  |  |
| Material            | Powder paint                       |  |  |
| Туре                | Equipment Enclosure                |  |  |
| Product Name        | Outdoor waterproof network cabinet |  |  |
| Material            | Galvanized Steel                   |  |  |
| Surface treatment   | Powder paint                       |  |  |
| Application         | Outdoor                            |  |  |
| Function            | climate control                    |  |  |
| Custom Service      | Offerable                          |  |  |
| Feature             | OEM ODM Support                    |  |  |
| Color               | Accept Customized                  |  |  |
| IP Rating           | IP66Waterproof Box                 |  |  |
| Ambient Temperature | -15 to 50 degree (5-122)           |  |  |
| Ambient Humidity    | 0-100%                             |  |  |
| Temperature Control | 5-40°C                             |  |  |
| Humidity Control    | 10-80%                             |  |  |