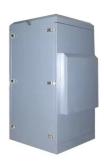

## **Product Specification**

| Application:             | Outdoor Telecommunication Equipment                                                                                                                      |
|--------------------------|----------------------------------------------------------------------------------------------------------------------------------------------------------|
| • Size:                  | Customizable                                                                                                                                             |
| Multifunctional Sockets: | 16A Or 10A                                                                                                                                               |
| Cooling Method:          | Air Cooled                                                                                                                                               |
| Heating Module:          | Yes                                                                                                                                                      |
| Ventilation:             | Fan And Filter                                                                                                                                           |
| Material:                | Galvanized Steel                                                                                                                                         |
| Ambient Humidity:        | 0-100%                                                                                                                                                   |
| • Highlight:             | air cooled outdoor network cabinet for<br>telecommunication equipment<br>, air cooled outdoor server cabinet,<br>for telecommunication equipment outdoor |
|                          | server cabinet                                                                                                                                           |

#### 2.Specification

| Spe                 | ecification                        |  |  |
|---------------------|------------------------------------|--|--|
| item value          |                                    |  |  |
| Place of Origin     | China                              |  |  |
|                     | Shenzhen, Guangdong                |  |  |
| Brand Name          | thisshirui/Customize               |  |  |
| Cabinet Standard    | According to customer's request    |  |  |
| Size                | Floor standing                     |  |  |
| Protection Level    | IP65                               |  |  |
| Туре                | Network cabinet                    |  |  |
| External Size       |                                    |  |  |
| Material            | Powder paint                       |  |  |
| Туре                | Equipment Enclosure                |  |  |
| Product Name        | Outdoor waterproof network cabinet |  |  |
| Material            | Galvanized Steel                   |  |  |
| Surface treatment   | Powder paint                       |  |  |
| Application         | Outdoor                            |  |  |
| Function            | climate control                    |  |  |
| Custom Service      | Offerable                          |  |  |
| Feature             | OEM ODM Support                    |  |  |
| Color               | Accept Customized                  |  |  |
| IP Rating           | IP66Waterproof Box                 |  |  |
| Ambient Temperature | -15 to 50 degree (5-122)           |  |  |
| Ambient Humidity    | 0-100%                             |  |  |
| Temperature Control | 5-40°C                             |  |  |
| Humidity Control    | 10-80%                             |  |  |