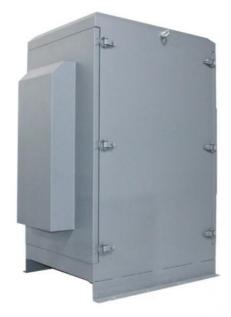

## **Product Specification**

| Application:             | Outdoor Telecommunication Equipment                                                                                                                      |
|--------------------------|----------------------------------------------------------------------------------------------------------------------------------------------------------|
| • Size:                  | Customizable                                                                                                                                             |
| Multifunctional Sockets: | 16A Or 10A                                                                                                                                               |
| Cooling Method:          | Air Cooled                                                                                                                                               |
| Heating Module:          | Yes                                                                                                                                                      |
| Ventilation:             | Fan And Filter                                                                                                                                           |
| Material:                | Galvanized Steel                                                                                                                                         |
| Ambient Humidity:        | 0-100%                                                                                                                                                   |
| • Highlight:             | air cooled outdoor network cabinet for<br>telecommunication equipment<br>, air cooled outdoor server cabinet,<br>for telecommunication equipment outdoor |
|                          | server cabinet                                                                                                                                           |

#### 2.Specification

| Spe                 | ecification                        |  |  |
|---------------------|------------------------------------|--|--|
| item value          |                                    |  |  |
| Place of Origin     | China                              |  |  |
|                     | Shenzhen, Guangdong                |  |  |
| Brand Name          | thisshirui/Customize               |  |  |
| Cabinet Standard    | According to customer's request    |  |  |
| Size                | Floor standing                     |  |  |
| Protection Level    | IP65                               |  |  |
| Туре                | Network cabinet                    |  |  |
| External Size       |                                    |  |  |
| Material            | Powder paint                       |  |  |
| Туре                | Equipment Enclosure                |  |  |
| Product Name        | Outdoor waterproof network cabinet |  |  |
| Material            | Galvanized Steel                   |  |  |
| Surface treatment   | Powder paint                       |  |  |
| Application         | Outdoor                            |  |  |
| Function            | climate control                    |  |  |
| Custom Service      | Offerable                          |  |  |
| Feature             | OEM ODM Support                    |  |  |
| Color               | Accept Customized                  |  |  |
| IP Rating           | IP66Waterproof Box                 |  |  |
| Ambient Temperature | -15 to 50 degree (5-122)           |  |  |
| Ambient Humidity    | 0-100%                             |  |  |
| Temperature Control | 5-40°C                             |  |  |
| Humidity Control    | 10-80%                             |  |  |