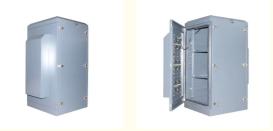

## **Product Specification**

| Application:             | Outdoor Telecommunication Equipment                                                                                                                      |
|--------------------------|----------------------------------------------------------------------------------------------------------------------------------------------------------|
| • Size:                  | Customizable                                                                                                                                             |
| Multifunctional Sockets: | 16A Or 10A                                                                                                                                               |
| Cooling Method:          | Air Cooled                                                                                                                                               |
| Heating Module:          | Yes                                                                                                                                                      |
| Ventilation:             | Fan And Filter                                                                                                                                           |
| Material:                | Galvanized Steel                                                                                                                                         |
| Ambient Humidity:        | 0-100%                                                                                                                                                   |
| • Highlight:             | air cooled outdoor network cabinet for<br>telecommunication equipment<br>, air cooled outdoor server cabinet,<br>for telecommunication equipment outdoor |
|                          | server cabinet                                                                                                                                           |

#### 2.Specification

| Spe                 | ecification                        |  |  |
|---------------------|------------------------------------|--|--|
| item value          |                                    |  |  |
| Place of Origin     | China                              |  |  |
|                     | Shenzhen, Guangdong                |  |  |
| Brand Name          | thisshirui/Customize               |  |  |
| Cabinet Standard    | According to customer's request    |  |  |
| Size                | Floor standing                     |  |  |
| Protection Level    | IP65                               |  |  |
| Туре                | Network cabinet                    |  |  |
| External Size       |                                    |  |  |
| Material            | Powder paint                       |  |  |
| Туре                | Equipment Enclosure                |  |  |
| Product Name        | Outdoor waterproof network cabinet |  |  |
| Material            | Galvanized Steel                   |  |  |
| Surface treatment   | Powder paint                       |  |  |
| Application         | Outdoor                            |  |  |
| Function            | climate control                    |  |  |
| Custom Service      | Offerable                          |  |  |
| Feature             | OEM ODM Support                    |  |  |
| Color               | Accept Customized                  |  |  |
| IP Rating           | IP66Waterproof Box                 |  |  |
| Ambient Temperature | -15 to 50 degree (5-122)           |  |  |
| Ambient Humidity    | 0-100%                             |  |  |
| Temperature Control | 5-40°C                             |  |  |
| Humidity Control    | 10-80%                             |  |  |