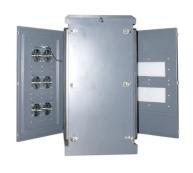

#### 1. Moisture proof box air-cooled version-realizable functions (non-standard customization)

1.F6 medium-effect air filter screen has the functions of air permeability, high efficiency, dust prevention and mosquito prevention.

2. Heating module, with temperature  $\leq$ 5°C and humidity  $\geq$  85% for heating start, and with temperature  $\leq$  10°C and humidity  $\leq$ 75% for heating stop.

3. Reserve 16A or 10A multifunctional sockets;

4. Passed IP66 waterproof certification.

#### 2.Specification

| Spe                 | ecification                        |  |  |
|---------------------|------------------------------------|--|--|
| item value          |                                    |  |  |
| Place of Origin     | China                              |  |  |
|                     | Shenzhen, Guangdong                |  |  |
| Brand Name          | thisshirui/Customize               |  |  |
| Cabinet Standard    | According to customer's request    |  |  |
| Size                | Floor standing                     |  |  |
| Protection Level    | IP65                               |  |  |
| Туре                | Network cabinet                    |  |  |
| External Size       |                                    |  |  |
| Material            | Powder paint                       |  |  |
| Туре                | Equipment Enclosure                |  |  |
| Product Name        | Outdoor waterproof network cabinet |  |  |
| Material            | Galvanized Steel                   |  |  |
| Surface treatment   | Powder paint                       |  |  |
| Application         | Outdoor                            |  |  |
| Function            | climate control                    |  |  |
| Custom Service      | Offerable                          |  |  |
| Feature             | OEM ODM Support                    |  |  |
| Color               | Accept Customized                  |  |  |
| IP Rating           | IP66Waterproof Box                 |  |  |
| Ambient Temperature | -15 to 50 degree (5-122)           |  |  |
| Ambient Humidity    | 0-100%                             |  |  |
| Temperature Control | 5-40°C                             |  |  |
| Humidity Control    | 10-80%                             |  |  |