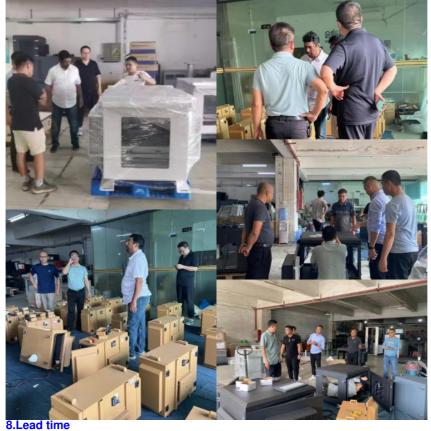

#### 5. Moisture proof box configuration version

Outdoor Projection Box , Product design CAD drawing for approval Swimming pool options for extreme humidity and heat, High humidity – Cave systems/underground/tunnel options for damp environments, Portrait, landscape or inverted Any number of doors, Thermal insulation, Any mounting i.e. uni-strut or M8 threaded studs, Any RAL colour finish, Any orientation - Vertical, landscape or portrait, Any IP rated cable entries. eg: Data, HDMII , SDI **7.Foreign customers come to visit the factory to buy products.** 

| Quantity (pieces) | 1 - 50 | > 50             |
|-------------------|--------|------------------|
| Lead time (days)  | 20     | To be negotiated |

9.Craft show

|          | 记                      |                                                                                     |                                  |
|----------|------------------------|-------------------------------------------------------------------------------------|----------------------------------|
| C        | +8614775699146         | shiruisunshaohong@outlook.com                                                       | e projector-cabinet.com          |
| Room 103 | , Building B, Pingtaic | hang Technology Park, No. 15, Xiongyu Road<br>Street, Baoan District, Shenzhen City | l, Tangxiayong Community, Yanluo |