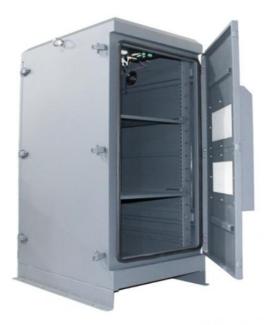

## **Product Specification**

| Application:             | Outdoor Telecommunication Equipment                                                                                                                      |
|--------------------------|----------------------------------------------------------------------------------------------------------------------------------------------------------|
| • Size:                  | Customizable                                                                                                                                             |
| Multifunctional Sockets: | 16A Or 10A                                                                                                                                               |
| Cooling Method:          | Air Cooled                                                                                                                                               |
| Heating Module:          | Yes                                                                                                                                                      |
| Ventilation:             | Fan And Filter                                                                                                                                           |
| Material:                | Galvanized Steel                                                                                                                                         |
| Ambient Humidity:        | 0-100%                                                                                                                                                   |
| • Highlight:             | air cooled outdoor network cabinet for<br>telecommunication equipment<br>, air cooled outdoor server cabinet,<br>for telecommunication equipment outdoor |
|                          | server cabinet                                                                                                                                           |

#### 2.Specification

| Spe                 | ecification                        |  |  |
|---------------------|------------------------------------|--|--|
| item value          |                                    |  |  |
| Place of Origin     | China                              |  |  |
|                     | Shenzhen, Guangdong                |  |  |
| Brand Name          | thisshirui/Customize               |  |  |
| Cabinet Standard    | According to customer's request    |  |  |
| Size                | Floor standing                     |  |  |
| Protection Level    | IP65                               |  |  |
| Туре                | Network cabinet                    |  |  |
| External Size       |                                    |  |  |
| Material            | Powder paint                       |  |  |
| Туре                | Equipment Enclosure                |  |  |
| Product Name        | Outdoor waterproof network cabinet |  |  |
| Material            | Galvanized Steel                   |  |  |
| Surface treatment   | Powder paint                       |  |  |
| Application         | Outdoor                            |  |  |
| Function            | climate control                    |  |  |
| Custom Service      | Offerable                          |  |  |
| Feature             | OEM ODM Support                    |  |  |
| Color               | Accept Customized                  |  |  |
| IP Rating           | IP66Waterproof Box                 |  |  |
| Ambient Temperature | -15 to 50 degree (5-122)           |  |  |
| Ambient Humidity    | 0-100%                             |  |  |
| Temperature Control | 5-40°C                             |  |  |
| Humidity Control    | 10-80%                             |  |  |