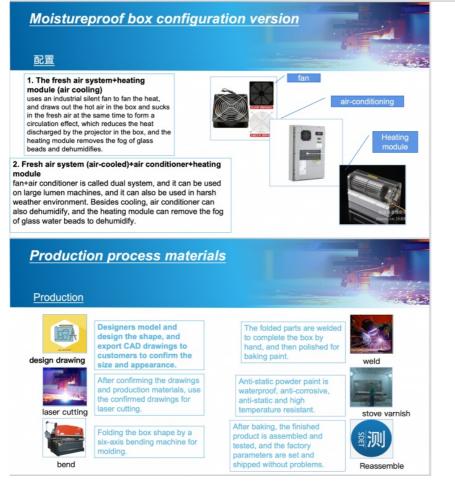

#### 1. Moisture proof box air-cooled version-realizable functions (non-standard customization)

1.F6 medium-effect air filter screen has the functions of air permeability, high efficiency, dust prevention and mosquito prevention.

2. Heating module, with temperature  $\leq$ 5°C and humidity  $\geq$  85% for heating start, and with temperature  $\leq$  10°C and humidity  $\leq$ 75% for heating stop.

3. Reserve 16A or 10A multifunctional sockets;

4. Passed IP66 waterproof certification.

### 5. Moisture proof box configuration version

Outdoor Projection Box , Product design CAD drawing for approval Swimming pool options for extreme humidity and heat, High humidity – Cave systems/underground/tunnel options for damp environments, Portrait, landscape or inverted Any number of doors, Thermal insulation, Any mounting i.e. uni-strut or M8 threaded studs, Any RAL colour finish, Any orientation - Vertical, landscape or portrait, Any IP rated cable entries. eg: Data, HDMII , SDI **7.Foreign customers come to visit the factory to buy products.** 