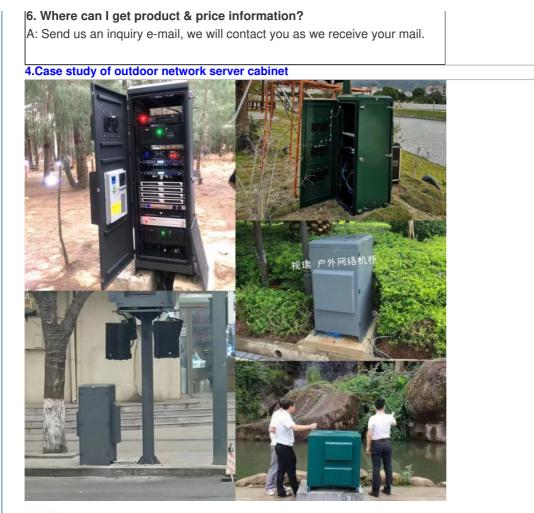

### 5. Moisture proof box configuration version

Outdoor Projection Box , Product design CAD drawing for approval Swimming pool options for extreme humidity and heat, High humidity – Cave systems/underground/tunnel options for damp environments, Portrait, landscape or inverted Any number of doors, Thermal insulation, Any mounting i.e. uni-strut or M8 threaded studs, Any RAL colour finish, Any orientation - Vertical, landscape or portrait, Any IP rated cable entries. eg: Data, HDMII , SDI **7.Foreign customers come to visit the factory to buy products.** 