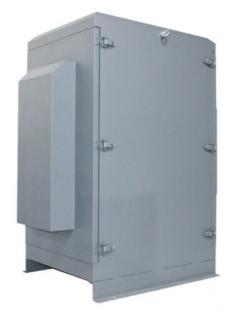

## Air Cooled Outdoor Network Cabinet Advanced Cooling Technology for Outdoor Networking

#### 2.Specification

| Spe                 | ecification                       |
|---------------------|-----------------------------------|
| item                | value                             |
| Place of Origin     | China                             |
|                     | Shenzhen, Guangdong               |
| Brand Name          | thisshirui/Customize              |
| Cabinet Standard    | According to customer's request   |
| Size                | Floor standing                    |
| Protection Level    | IP65                              |
| Туре                | Network cabinet                   |
| External Size       |                                   |
| Material            | Powder paint                      |
| Туре                | Equipment Enclosure               |
| Product Name        | Outdoor waterproof network cabine |
| Material            | Galvanized Steel                  |
| Surface treatment   | Powder paint                      |
| Application         | Outdoor                           |
| Function            | climate control                   |
| Custom Service      | Offerable                         |
| Feature             | OEM ODM Support                   |
| Color               | Accept Customized                 |
| IP Rating           | IP66Waterproof Box                |
| Ambient Temperature | -15 to 50 degree (5-122)          |
| Ambient Humidity    | 0-100%                            |
| Temperature Control | 5-40°C                            |
| Humidity Control    | 10-80%                            |