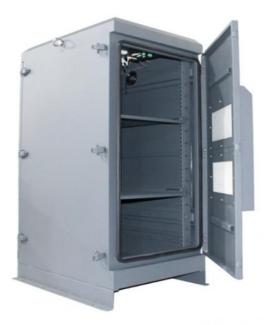

## Air Cooled Outdoor Network Cabinet Advanced Cooling Technology for Outdoor Networking

#### 2.Specification

| Spe                 | ecification                       |
|---------------------|-----------------------------------|
| item                | value                             |
| Place of Origin     | China                             |
|                     | Shenzhen, Guangdong               |
| Brand Name          | thisshirui/Customize              |
| Cabinet Standard    | According to customer's request   |
| Size                | Floor standing                    |
| Protection Level    | IP65                              |
| Туре                | Network cabinet                   |
| External Size       |                                   |
| Material            | Powder paint                      |
| Туре                | Equipment Enclosure               |
| Product Name        | Outdoor waterproof network cabine |
| Material            | Galvanized Steel                  |
| Surface treatment   | Powder paint                      |
| Application         | Outdoor                           |
| Function            | climate control                   |
| Custom Service      | Offerable                         |
| Feature             | OEM ODM Support                   |
| Color               | Accept Customized                 |
| IP Rating           | IP66Waterproof Box                |
| Ambient Temperature | -15 to 50 degree (5-122)          |
| Ambient Humidity    | 0-100%                            |
| Temperature Control | 5-40°C                            |
| Humidity Control    | 10-80%                            |