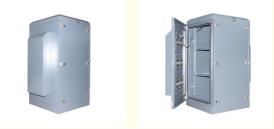

## More Images

## Air Cooled Outdoor Network Cabinet Advanced Cooling Technology for Outdoor Networking

#### 2.Specification

| Spe                 | ecification                       |
|---------------------|-----------------------------------|
| item                | value                             |
| Place of Origin     | China                             |
|                     | Shenzhen, Guangdong               |
| Brand Name          | thisshirui/Customize              |
| Cabinet Standard    | According to customer's request   |
| Size                | Floor standing                    |
| Protection Level    | IP65                              |
| Туре                | Network cabinet                   |
| External Size       |                                   |
| Material            | Powder paint                      |
| Туре                | Equipment Enclosure               |
| Product Name        | Outdoor waterproof network cabine |
| Material            | Galvanized Steel                  |
| Surface treatment   | Powder paint                      |
| Application         | Outdoor                           |
| Function            | climate control                   |
| Custom Service      | Offerable                         |
| Feature             | OEM ODM Support                   |
| Color               | Accept Customized                 |
| IP Rating           | IP66Waterproof Box                |
| Ambient Temperature | -15 to 50 degree (5-122)          |
| Ambient Humidity    | 0-100%                            |
| Temperature Control | 5-40°C                            |
| Humidity Control    | 10-80%                            |