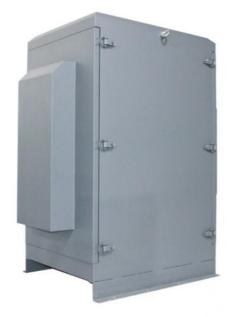

# IP66 Air Cooled Outdoor Network Cabinet outdoor server cabinet for Outdoor Networking

Т

Payment Terms:

| • Door Type:                    | Single Door                   |  |
|---------------------------------|-------------------------------|--|
| Material:                       | Galvanized Steel              |  |
| Cooling Method:                 | Air Cooled                    |  |
| Ambient Humidity:               | 0-100%                        |  |
| Waterproof Certification: IP66  |                               |  |
| Temperature Control:            | Thermostat                    |  |
| Cable Entry:                    | Top And Bottom Cable Entry    |  |
| Ambient Temperature:            | -15 To 50 Degree (5-122)      |  |
| Weight:                         | 150kg                         |  |
| Humidity:                       | 5% To 95%                     |  |
| Dimensions:                     | 2200mm X 800mm X 800mm        |  |
| Capacity:                       | 42U                           |  |
| <ul> <li>Protection:</li> </ul> | Anti-corrosion And Anti-theft |  |