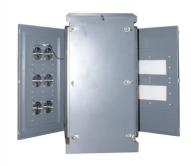

Т

Payment Terms:

| • Door Type:                    | Single Door                   |  |
|---------------------------------|-------------------------------|--|
| Material:                       | Galvanized Steel              |  |
| Cooling Method:                 | Air Cooled                    |  |
| Ambient Humidity:               | 0-100%                        |  |
| Waterproof Certification: IP66  |                               |  |
| Temperature Control:            | Thermostat                    |  |
| Cable Entry:                    | Top And Bottom Cable Entry    |  |
| Ambient Temperature:            | -15 To 50 Degree (5-122)      |  |
| Weight:                         | 150kg                         |  |
| Humidity:                       | 5% To 95%                     |  |
| Dimensions:                     | 2200mm X 800mm X 800mm        |  |
| Capacity:                       | 42U                           |  |
| <ul> <li>Protection:</li> </ul> | Anti-corrosion And Anti-theft |  |

#### 2.Specification

| Spe                 | ecification                        |  |  |
|---------------------|------------------------------------|--|--|
| item                | value                              |  |  |
| Place of Origin     | China                              |  |  |
|                     | Shenzhen, Guangdong                |  |  |
| Brand Name          | thisshirui/Customize               |  |  |
| Cabinet Standard    | According to customer's request    |  |  |
| Size                | Floor standing                     |  |  |
| Protection Level    | IP65                               |  |  |
| Туре                | Network cabinet                    |  |  |
| External Size       |                                    |  |  |
| Material            | Powder paint                       |  |  |
| Туре                | Equipment Enclosure                |  |  |
| Product Name        | Outdoor waterproof network cabinet |  |  |
| Material            | Galvanized Steel                   |  |  |
| Surface treatment   | Powder paint                       |  |  |
| Application         | Outdoor                            |  |  |
| Function            | climate control                    |  |  |
| Custom Service      | Offerable                          |  |  |
| Feature             | OEM ODM Support                    |  |  |
| Color               | Accept Customized                  |  |  |
| IP Rating           | IP66Waterproof Box                 |  |  |
| Ambient Temperature | -15 to 50 degree (5-122)           |  |  |
| Ambient Humidity    | 0-100%                             |  |  |
| Temperature Control | 5-40°C                             |  |  |
| Humidity Control    | 10-80%                             |  |  |