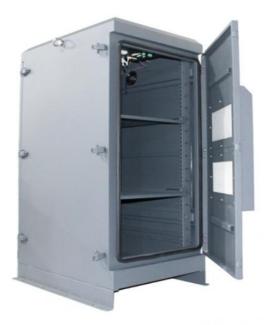

Т

Payment Terms:

| • Door Type:                    | Single Door                   |  |
|---------------------------------|-------------------------------|--|
| Material:                       | Galvanized Steel              |  |
| Cooling Method:                 | Air Cooled                    |  |
| Ambient Humidity:               | 0-100%                        |  |
| Waterproof Certification: IP66  |                               |  |
| Temperature Control:            | Thermostat                    |  |
| Cable Entry:                    | Top And Bottom Cable Entry    |  |
| Ambient Temperature:            | -15 To 50 Degree (5-122)      |  |
| Weight:                         | 150kg                         |  |
| Humidity:                       | 5% To 95%                     |  |
| Dimensions:                     | 2200mm X 800mm X 800mm        |  |
| Capacity:                       | 42U                           |  |
| <ul> <li>Protection:</li> </ul> | Anti-corrosion And Anti-theft |  |

#### 2.Specification

| Spe                 | ecification                        |  |  |
|---------------------|------------------------------------|--|--|
| item                | value                              |  |  |
| Place of Origin     | China                              |  |  |
|                     | Shenzhen, Guangdong                |  |  |
| Brand Name          | thisshirui/Customize               |  |  |
| Cabinet Standard    | According to customer's request    |  |  |
| Size                | Floor standing                     |  |  |
| Protection Level    | IP65                               |  |  |
| Туре                | Network cabinet                    |  |  |
| External Size       |                                    |  |  |
| Material            | Powder paint                       |  |  |
| Туре                | Equipment Enclosure                |  |  |
| Product Name        | Outdoor waterproof network cabinet |  |  |
| Material            | Galvanized Steel                   |  |  |
| Surface treatment   | Powder paint                       |  |  |
| Application         | Outdoor                            |  |  |
| Function            | climate control                    |  |  |
| Custom Service      | Offerable                          |  |  |
| Feature             | OEM ODM Support                    |  |  |
| Color               | Accept Customized                  |  |  |
| IP Rating           | IP66Waterproof Box                 |  |  |
| Ambient Temperature | -15 to 50 degree (5-122)           |  |  |
| Ambient Humidity    | 0-100%                             |  |  |
| Temperature Control | 5-40°C                             |  |  |
| Humidity Control    | 10-80%                             |  |  |