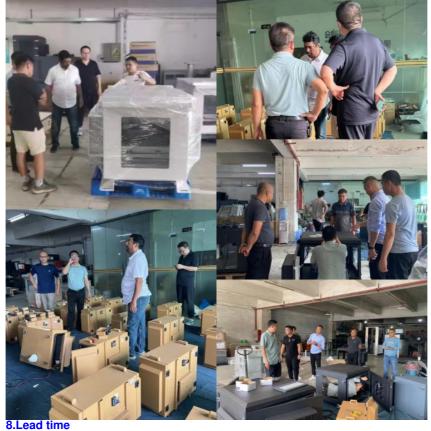

## 5. Moisture proof box configuration version

Outdoor Projection Box , Product design CAD drawing for approval Swimming pool options for extreme humidity and heat, High humidity – Cave systems/underground/tunnel options for damp environments, Portrait, landscape or inverted Any number of doors, Thermal insulation, Any mounting i.e. uni-strut or M8 threaded studs, Any RAL colour finish, Any orientation - Vertical, landscape or portrait, Any IP rated cable entries. eg: Data, HDMII , SDI **7.Foreign customers come to visit the factory to buy products.** 