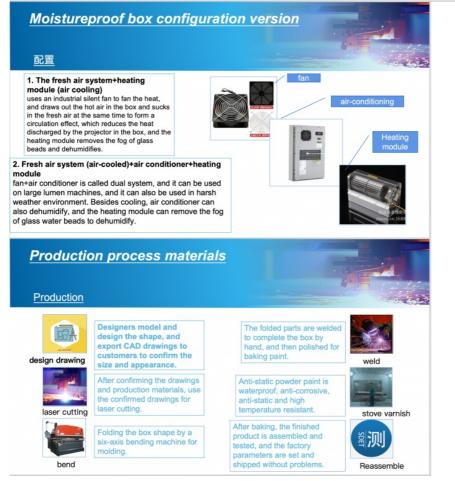

## 5. Moisture proof box configuration version

Outdoor Projection Box , Product design CAD drawing for approval Swimming pool options for extreme humidity and heat, High humidity – Cave systems/underground/tunnel options for damp environments, Portrait, landscape or inverted Any number of doors, Thermal insulation, Any mounting i.e. uni-strut or M8 threaded studs, Any RAL colour finish, Any orientation - Vertical, landscape or portrait, Any IP rated cable entries. eg: Data, HDMII , SDI **7.Foreign customers come to visit the factory to buy products.** 

#### 1. Moisture proof box air-cooled version-realizable functions (non-standard customization)

1.F6 medium-effect air filter screen has the functions of air permeability, high efficiency, dust prevention and mosquito prevention.

2. Heating module, with temperature  $\leq$ 5°C and humidity  $\geq$  85% for heating start, and with temperature  $\leq$  10°C and humidity  $\leq$ 75% for heating stop.

3. Reserve 16A or 10A multifunctional sockets;

4. Passed IP66 waterproof certification.