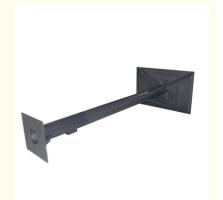

# **Product Specification**

• Corrosion Resistance: Yes

Installation Type: Floor Mount
Warranty: 1 Year Limited
Load Capacity: 1000 Pounds
Weight: 50 Pounds
Material: Steel

Adjustable Height: YesDurability: High

The Upright Post is a versatile product that can be used in a wide range of applications. It is ideal for use in construction, manufacturing, warehousing, and other industrial settings. It can also be used in retail environments, exhibition spaces, and other settings where vertical support columns are required. In summary, the Upright Post is a sturdy and durable product that provides reliable vertical support. It is adjustable in height, easy to assemble, and designed to withstand heavy use. Whether you need an erect support strut for indoor or outdoor use, the Upright Post is an excellent choice.