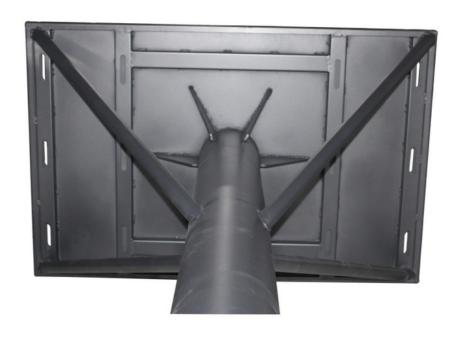

The Upright Post is a versatile product that can be used in a wide range of applications. It is ideal for use in construction, manufacturing, warehousing, and other industrial settings. It can also be used in retail environments, exhibition spaces, and other settings where vertical support columns are required. In summary, the Upright Post is a sturdy and durable product that provides reliable vertical support. It is adjustable in height, easy to assemble, and designed to withstand heavy use. Whether you need an erect support strut for indoor or outdoor use, the Upright Post is an excellent choice.

#### **Customization:**

Our team in Shenzhen City, Guangdong Province, China will work with you to customize the perfect Vertical Support Column for your needs. Our minimum order quantity is 1, and prices are negotiable. Choose from a variety of customization options to make your Straight Support Pillar truly unique to your project.