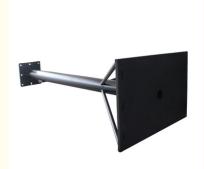

# **Product Specification**

• Corrosion Resistance: Yes

Installation Type: Floor Mount
Warranty: 1 Year Limited
Load Capacity: 1000 Pounds
Weight: 50 Pounds
Material: Steel

Adjustable Height: YesDurability: High

The Upright Post is a versatile product that can be used in a wide range of applications. It is ideal for use in construction, manufacturing, warehousing, and other industrial settings. It can also be used in retail environments, exhibition spaces, and other settings where vertical support columns are required. In summary, the Upright Post is a sturdy and durable product that provides reliable vertical support. It is adjustable in height, easy to assemble, and designed to withstand heavy use. Whether you need an erect support strut for indoor or outdoor use, the Upright Post is an excellent choice.