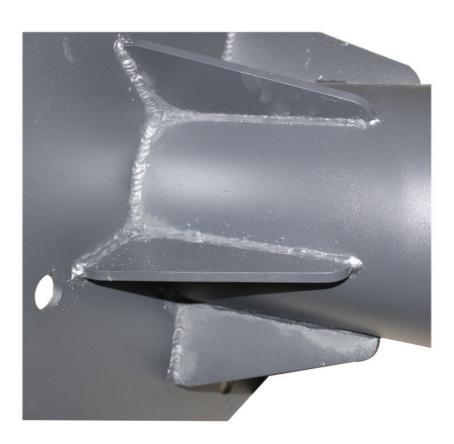

# upright post Experience the Benefits of Upright Post for Your Customer Requirements Product Description:

One of the key features of the Upright Post is its adjustable height. This means that it can be easily adjusted to suit different requirements and applications. This feature makes the Upright Post a versatile product that can be used in many different settings.

The Upright Post is designed to be highly durable. It is made from high-quality materials that are designed to withstand the rigors of heavy use. This means that the Upright Post is a long-lasting product that will provide reliable support for many years.

The Upright Post is a versatile product that can be used in a wide range of applications. It is ideal for use in construction, manufacturing, warehousing, and other industrial settings. It can also be used in retail environments, exhibition spaces, and other settings where vertical support columns are required. In summary, the Upright Post is a sturdy and durable product that provides reliable vertical support. It is adjustable in height, easy to assemble, and designed to withstand heavy use. Whether you need an erect support strut for indoor or outdoor use, the Upright Post is an excellent choice.