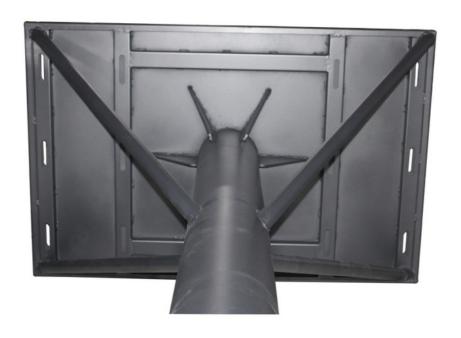

# Upright Post Sturdy and Durable for Industrial and Exhibition Settings

The Upright Post is a versatile product that can be used in a wide range of applications. It is ideal for use in construction, manufacturing, warehousing, and other industrial settings. It can also be used in retail environments, exhibition spaces, and other settings where vertical support columns are required. In summary, the Upright Post is a sturdy and durable product that provides reliable vertical support. It is adjustable in height, easy to assemble, and designed to withstand heavy use. Whether you need an erect support strut for indoor or outdoor use, the Upright Post is an excellent choice.