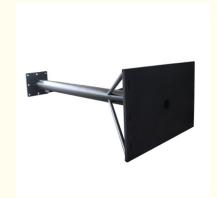

# Upright Post Sturdy and Durable for Industrial and Exhibition Settings

#### **Product Description:**

One of the key features of the Upright Post is its adjustable height. This means that it can be easily adjusted to suit different requirements and applications. This feature makes the Upright Post a versatile product that can be used in many different settings.

The Upright Post is a versatile product that can be used in a wide range of applications. It is ideal for use in construction, manufacturing, warehousing, and other industrial settings. It can also be used in retail environments, exhibition spaces, and other settings where vertical support columns are required. In summary, the Upright Post is a sturdy and durable product that provides reliable vertical support. It is adjustable in height, easy to assemble, and designed to withstand heavy use. Whether you need an erect support strut for indoor or outdoor use, the Upright Post is an excellent choice.