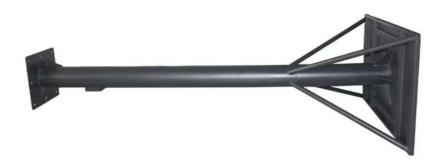

# Upright Post Sturdy and Durable for Industrial and Exhibition Settings

The Upright Post is a versatile product that can be used in a wide range of applications. It is ideal for use in construction, manufacturing, warehousing, and other industrial settings. It can also be used in retail environments, exhibition spaces, and other settings where vertical support columns are required. In summary, the Upright Post is a sturdy and durable product that provides reliable vertical support. It is adjustable in height, easy to assemble, and designed to withstand heavy use. Whether you need an erect support strut for indoor or outdoor use, the Upright Post is an excellent choice.

# **Customization:**

Our team in Shenzhen City, Guangdong Province, China will work with you to customize the perfect Vertical Support Column for your needs. Our minimum order quantity is 1, and prices are negotiable. Choose from a variety of customization options to make your Straight Support Pillar truly unique to your project.