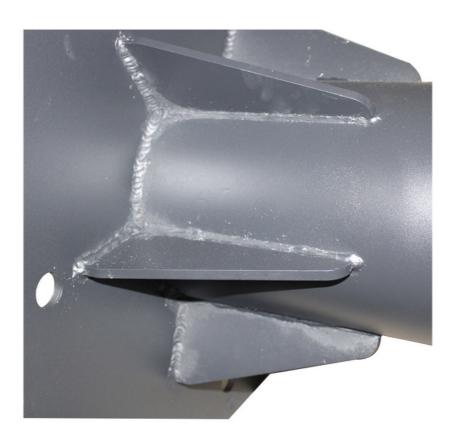

# Upright Post Sturdy and Durable for Industrial and Exhibition Settings

#### **Product Description:**

One of the key features of the Upright Post is its adjustable height. This means that it can be easily adjusted to suit different requirements and applications. This feature makes the Upright Post a versatile product that can be used in many different settings.

The Upright Post is designed to be highly durable. It is made from high-quality materials that are designed to withstand the rigors of heavy use. This means that the Upright Post is a long-lasting product that will provide reliable support for many years.