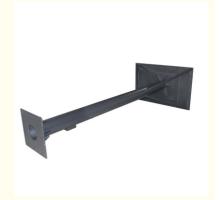

# IP65 Protection Upright Post Sliding Upright Support For Outdoor Column Protection

# IP65 Protection Level Sliding Upright Support for Outdoor Column Protection

The Upright Post is a versatile product that can be used in a wide range of applications. It is ideal for use in construction, manufacturing, warehousing, and other industrial settings. It can also be used in retail environments, exhibition spaces, and other settings where vertical support columns are required. In summary, the Upright Post is a sturdy and durable product that provides reliable vertical support. It is adjustable in height, easy to assemble, and designed to withstand heavy use. Whether you need an erect support strut for indoor or outdoor use, the Upright Post is an excellent choice.