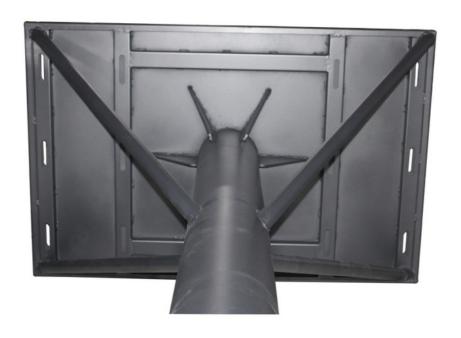

# IP65 Protection Level Sliding Upright Support for Outdoor Column Protection

#### **Product Description:**

One of the key features of the Upright Post is its adjustable height. This means that it can be easily adjusted to suit different requirements and applications. This feature makes the Upright Post a versatile product that can be used in many different settings.

The Upright Post is designed to be highly durable. It is made from high-quality materials that are designed to withstand the rigors of heavy use. This means that the Upright Post is a long-lasting product that will provide reliable support for many years.