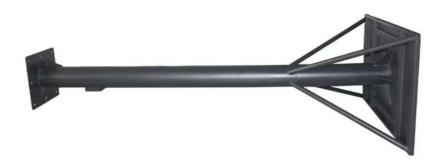

# IP65 Protection Level Sliding Upright Support for Outdoor Column Protection

#### **Product Description:**

One of the key features of the Upright Post is its adjustable height. This means that it can be easily adjusted to suit different requirements and applications. This feature makes the Upright Post a versatile product that can be used in many different settings.

The Upright Post is designed to be highly durable. It is made from high-quality materials that are designed to withstand the rigors of heavy use. This means that the Upright Post is a long-lasting product that will provide reliable support for many years.