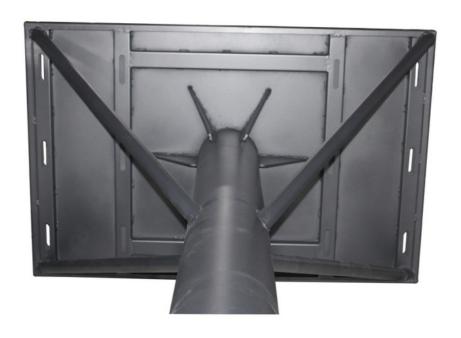

#### **Product Description:**

One of the key features of the Upright Post is its adjustable height. This means that it can be easily adjusted to suit different requirements and applications. This feature makes the Upright Post a versatile product that can be used in many different settings.

The Upright Post is a versatile product that can be used in a wide range of applications. It is ideal for use in construction, manufacturing, warehousing, and other industrial settings. It can also be used in retail environments, exhibition spaces, and other settings where vertical support columns are required. In summary, the Upright Post is a sturdy and durable product that provides reliable vertical support. It is adjustable in height, easy to assemble, and designed to withstand heavy use. Whether you need an erect support strut for indoor or outdoor use, the Upright Post is an excellent choice.