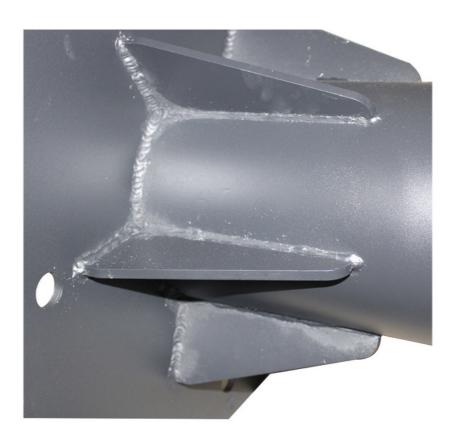

The Upright Post is designed to be highly durable. It is made from high-quality materials that are designed to withstand the rigors of heavy use. This means that the Upright Post is a long-lasting product that will provide reliable support for many years.

The Upright Post is a versatile product that can be used in a wide range of applications. It is ideal for use in construction, manufacturing, warehousing, and other industrial settings. It can also be used in retail environments, exhibition spaces, and other settings where vertical support columns are required. In summary, the Upright Post is a sturdy and durable product that provides reliable vertical support. It is adjustable in height, easy to assemble, and designed to withstand heavy use. Whether you need an erect support strut for indoor or outdoor use, the Upright Post is an excellent choice.