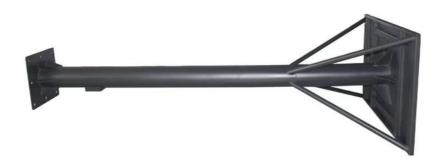

#### **Product Description:**

One of the key features of the Upright Post is its adjustable height. This means that it can be easily adjusted to suit different requirements and applications. This feature makes the Upright Post a versatile product that can be used in many different settings.

The Upright Post is a versatile product that can be used in a wide range of applications. It is ideal for use in construction, manufacturing, warehousing, and other industrial settings. It can also be used in retail environments, exhibition spaces, and other settings where vertical support columns are required. In summary, the Upright Post is a sturdy and durable product that provides reliable vertical support. It is adjustable in height, easy to assemble, and designed to withstand heavy use. Whether you need an erect support strut for indoor or outdoor use, the Upright Post is an excellent choice.

# **Customization:**

Our team in Shenzhen City, Guangdong Province, China will work with you to customize the perfect Vertical Support Column for your needs. Our minimum order quantity is 1, and prices are negotiable. Choose from a variety of customization options to make your Straight Support Pillar truly unique to your project.