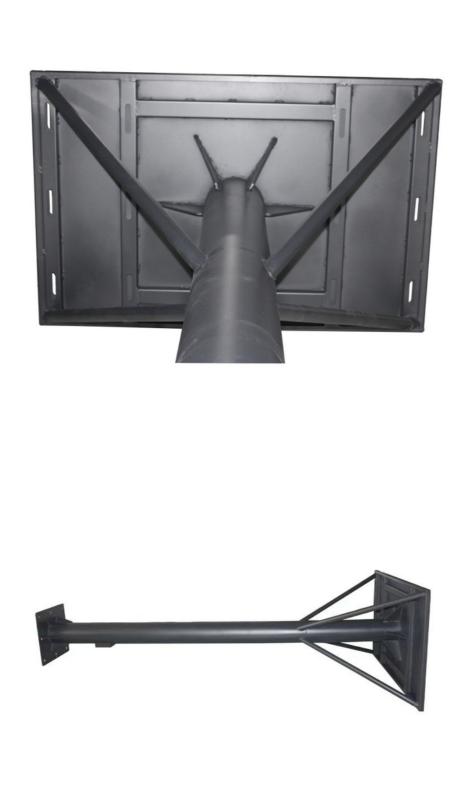

# Outdoor Projector Housing Upright Post with High Durability and Powder Paint Coating Product Description:

One of the key features of the Upright Post is its adjustable height. This means that it can be easily adjusted to suit different requirements and applications. This feature makes the Upright Post a versatile product that can be used in many different settings.

The Upright Post is designed to be highly durable. It is made from high-quality materials that are designed to withstand the rigors of heavy use. This means that the Upright Post is a long-lasting product that will provide reliable support for many years.

The Upright Post is a versatile product that can be used in a wide range of applications. It is ideal for use in construction, manufacturing, warehousing, and other industrial settings. It can also be used in retail environments, exhibition spaces, and other settings where vertical support columns are required. In summary, the Upright Post is a sturdy and durable product that provides reliable vertical support. It is adjustable in height, easy to assemble, and designed to withstand heavy use. Whether you need an erect support strut for indoor or outdoor use, the Upright Post is an excellent choice.

### **Customization:**

Our team in Shenzhen City, Guangdong Province, China will work with you to customize the perfect Vertical Support Column for your needs. Our minimum order quantity is 1, and prices are negotiable. Choose from a variety of customization options to make your Straight Support Pillar truly unique to your project.