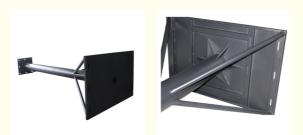

# Outdoor Projector Housing Upright Post with High Durability and Powder Paint Coating Product Description:

One of the key features of the Upright Post is its adjustable height. This means that it can be easily adjusted to suit different requirements and applications. This feature makes the Upright Post a versatile product that can be used in many different settings.

The Upright Post is designed to be highly durable. It is made from high-quality materials that are designed to withstand the rigors of heavy use. This means that the Upright Post is a long-lasting product that will provide reliable support for many years.

The Upright Post is a versatile product that can be used in a wide range of applications. It is ideal for use in construction, manufacturing, warehousing, and other industrial settings. It can also be used in retail environments, exhibition spaces, and other settings where vertical support columns are required. In summary, the Upright Post is a sturdy and durable product that provides reliable vertical support. It is adjustable in height, easy to assemble, and designed to withstand heavy use. Whether you need an erect support strut for indoor or outdoor use, the Upright Post is an excellent choice.