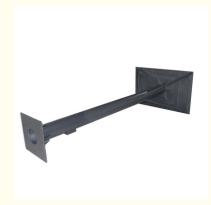

# Outdoor Projector Housing Upright Post with High Durability and Powder Paint Coating Product Description:

One of the key features of the Upright Post is its adjustable height. This means that it can be easily adjusted to suit different requirements and applications. This feature makes the Upright Post a versatile product that can be used in many different settings.

The Upright Post is designed to be highly durable. It is made from high-quality materials that are designed to withstand the rigors of heavy use. This means that the Upright Post is a long-lasting product that will provide reliable support for many years.

The Upright Post is a versatile product that can be used in a wide range of applications. It is ideal for use in construction, manufacturing, warehousing, and other industrial settings. It can also be used in retail environments, exhibition spaces, and other settings where vertical support columns are required. In summary, the Upright Post is a sturdy and durable product that provides reliable vertical support. It is adjustable in height, easy to assemble, and designed to withstand heavy use. Whether you need an erect support strut for indoor or outdoor use, the Upright Post is an excellent choice.