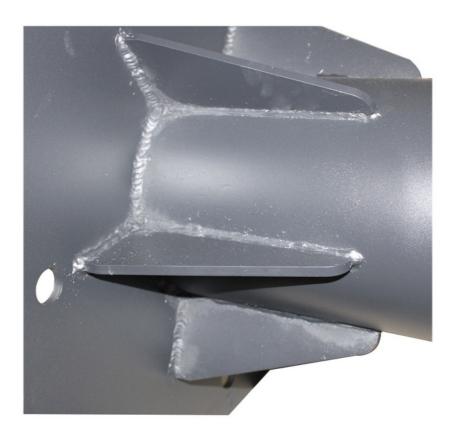

Assembly is required for the Upright Post, but it is simple and straightforward. The product comes with easy-to-follow instructions that make assembly quick and easy. Once assembled, the Upright Post is ready to be used.

The Upright Post is designed to be highly durable. It is made from high-quality materials that are designed to withstand the rigors of heavy use. This means that the Upright Post is a long-lasting product that will provide reliable support for many years.