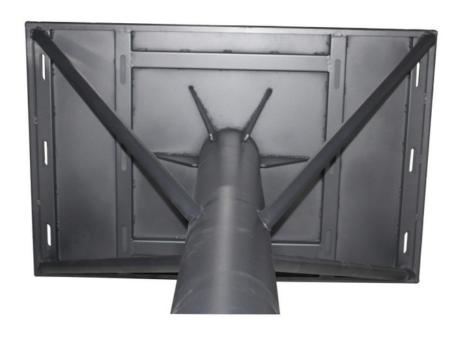

# 1000 Pound Load Capacity Vertical Pile Bracer with High Durability Product Description:

One of the key features of the Upright Post is its adjustable height. This means that it can be easily adjusted to suit different requirements and applications. This feature makes the Upright Post a versatile product that can be used in many different settings.

The Upright Post is designed to be highly durable. It is made from high-quality materials that are designed to withstand the rigors of heavy use. This means that the Upright Post is a long-lasting product that will provide reliable support for many years.

The Upright Post is a versatile product that can be used in a wide range of applications. It is ideal for use in construction, manufacturing, warehousing, and other industrial settings. It can also be used in retail environments, exhibition spaces, and other settings where vertical support columns are required. In summary, the Upright Post is a sturdy and durable product that provides reliable vertical support. It is adjustable in height, easy to assemble, and designed to withstand heavy use. Whether you need an erect support strut for indoor or outdoor use, the Upright Post is an excellent choice.