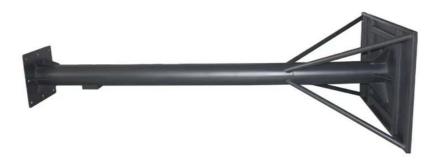

# 1000 Pound Load Capacity Vertical Pile Bracer with High Durability Product Description:

One of the key features of the Upright Post is its adjustable height. This means that it can be easily adjusted to suit different requirements and applications. This feature makes the Upright Post a versatile product that can be used in many different settings.

The Upright Post is designed to be highly durable. It is made from high-quality materials that are designed to withstand the rigors of heavy use. This means that the Upright Post is a long-lasting product that will provide reliable support for many years.

The Upright Post is a versatile product that can be used in a wide range of applications. It is ideal for use in construction, manufacturing, warehousing, and other industrial settings. It can also be used in retail environments, exhibition spaces, and other settings where vertical support columns are required. In summary, the Upright Post is a sturdy and durable product that provides reliable vertical support. It is adjustable in height, easy to assemble, and designed to withstand heavy use. Whether you need an erect support strut for indoor or outdoor use, the Upright Post is an excellent choice.