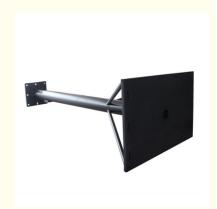

# 1000 Pound Load Capacity Upright Post Vertical Pile Bracer With High Durability

# 1000 Pound Load Capacity Vertical Pile Bracer with High Durability Product Description:

One of the key features of the Upright Post is its adjustable height. This means that it can be easily adjusted to suit different requirements and applications. This feature makes the Upright Post a versatile product that can be used in many different settings.

The Upright Post is a versatile product that can be used in a wide range of applications. It is ideal for use in construction, manufacturing, warehousing, and other industrial settings. It can also be used in retail environments, exhibition spaces, and other settings where vertical support columns are required. In summary, the Upright Post is a sturdy and durable product that provides reliable vertical support. It is adjustable in height, easy to assemble, and designed to withstand heavy use. Whether you need an erect support strut for indoor or outdoor use, the Upright Post is an excellent choice.