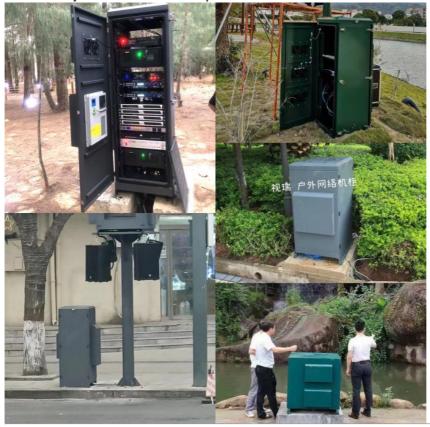

# External Size Air Conditioning Outdoor Network Cabinet with Anti-Corrosion Coating Description:

One of the key features of this cabinet is its accessories. It comes equipped with fans to ensure proper ventilation and cooling of the air conditioning unit, as well as a thermostat to control the temperature inside the cabinet. Additionally, a heater is included to protect the unit from freezing in colder temperatures. The cabinet also comes with a mounting plate to make installation quick and easy.

The cable entry for this cabinet is located at the bottom, making it easy to route cables in and out of the unit. The cabinet is designed for wall mounting, providing a secure and stable location for your air conditioning unit. It is also built to withstand extreme temperatures, with an operating range of -40°C to +55°C. Whether you're dealing with freezing temperatures or scorching heat, this cabinet will keep your air conditioning unit running smoothly.

The double-layer insulated door on this cabinet provides an additional layer of protection against the elements. It also helps to reduce noise and vibration from the air conditioning unit, making it a great choice for outdoor installations in residential or commercial areas.

In summary, if you're in need of a high-quality electrical enclosure cabinet for your computer room air conditioning unit or in row air conditioning unit, the Air Conditioning Outdoor Network Cabinet is an excellent choice. With its durable construction, useful accessories, and easy installation, it provides a great solution for keeping your air conditioning unit safe and performing at its best.