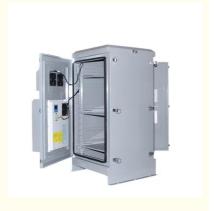

# External Size Air Conditioning Outdoor Network Cabinet with Anti-Corrosion Coating Description:

One of the key features of this cabinet is its accessories. It comes equipped with fans to ensure proper ventilation and cooling of the air conditioning unit, as well as a thermostat to control the temperature inside the cabinet. Additionally, a heater is included to protect the unit from freezing in colder temperatures. The cabinet also comes with a mounting plate to make installation quick and easy.

The cable entry for this cabinet is located at the bottom, making it easy to route cables in and out of the unit. The cabinet is designed for wall mounting, providing a secure and stable location for your air conditioning unit. It is also built to withstand extreme temperatures, with an operating range of -40°C to +55°C. Whether you're dealing with freezing temperatures or scorching heat, this cabinet will keep your air conditioning unit running smoothly.

The double-layer insulated door on this cabinet provides an additional layer of protection against the elements. It also helps to reduce noise and vibration from the air conditioning unit, making it a great choice for outdoor installations in residential or commercial areas.