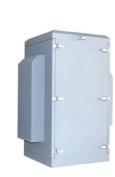

# **Product Specification**

• Color: Grey

Size: Customized
Type: Network Cabinet
Function: Climate Control
Surface Treatment: Powder Paint

• Protection Level: IP65

• IP Rating: IP66Waterproof Box

• Highlight: air conditioning outdoor router cabinet,

In summary, if you're in need of a high-quality electrical enclosure cabinet for your computer room air conditioning unit or in row air conditioning unit, the Air Conditioning Outdoor Network Cabinet is an excellent choice. With its durable construction, useful accessories, and easy installation, it provides a great solution for keeping your air conditioning unit safe and performing at its best.