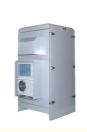

# **Product Specification**

• Color: Grey

Size: Customized
Type: Network Cabinet
Function: Climate Control
Surface Treatment: Powder Paint

• Protection Level: IP65

• IP Rating: IP66Waterproof Box

• Highlight: air conditioning outdoor router cabinet,

In summary, if you're in need of a high-quality electrical enclosure cabinet for your computer room air conditioning unit or in row air conditioning unit, the Air Conditioning Outdoor Network Cabinet is an excellent choice. With its durable construction, useful accessories, and easy installation, it provides a great solution for keeping your air conditioning unit safe and performing at its best.