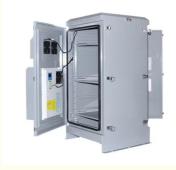

#### IP65 Protection Level Air Conditioning Outdoor Network Cabinet with Customized Options Description:

One of the key features of this cabinet is its accessories. It comes equipped with fans to ensure proper ventilation and cooling of the air conditioning unit, as well as a thermostat to control the temperature inside the cabinet. Additionally, a heater is included to protect the unit from freezing in colder temperatures. The cabinet also comes with a mounting plate to make installation quick and easy.

The cable entry for this cabinet is located at the bottom, making it easy to route cables in and out of the unit. The cabinet is designed for wall mounting, providing a secure and stable location for your air conditioning unit. It is also built to withstand extreme temperatures, with an operating range of -40°C to +55°C. Whether you're dealing with freezing temperatures or scorching heat, this cabinet will keep your air conditioning unit running smoothly.

The double-layer insulated door on this cabinet provides an additional layer of protection against the elements. It also helps to reduce noise and vibration from the air conditioning unit, making it a great choice for outdoor installations in residential or commercial areas.