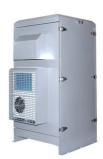

#### IP65 Protection Level Air Conditioning Outdoor Network Cabinet with Customized Options Description:

One of the key features of this cabinet is its accessories. It comes equipped with fans to ensure proper ventilation and cooling of the air conditioning unit, as well as a thermostat to control the temperature inside the cabinet. Additionally, a heater is included to protect the unit from freezing in colder temperatures. The cabinet also comes with a mounting plate to make installation quick and easy.

The cable entry for this cabinet is located at the bottom, making it easy to route cables in and out of the unit. The cabinet is designed for wall mounting, providing a secure and stable location for your air conditioning unit. It is also built to withstand extreme temperatures, with an operating range of -40°C to +55°C. Whether you're dealing with freezing temperatures or scorching heat, this cabinet will keep your air conditioning unit running smoothly.