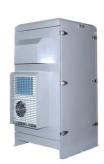

# Double-Layer Insulated Air Conditioning Outdoor Network Cabinet with Cooling and Heating Description:

One of the key features of this cabinet is its accessories. It comes equipped with fans to ensure proper ventilation and cooling of the air conditioning unit, as well as a thermostat to control the temperature inside the cabinet. Additionally, a heater is included to protect the unit from freezing in colder temperatures. The cabinet also comes with a mounting plate to make installation quick and easy.

The cable entry for this cabinet is located at the bottom, making it easy to route cables in and out of the unit. The cabinet is designed for wall mounting, providing a secure and stable location for your air conditioning unit. It is also built to withstand extreme temperatures, with an operating range of -40°C to +55°C. Whether you're dealing with freezing temperatures or scorching heat, this cabinet will keep your air conditioning unit running smoothly.

The double-layer insulated door on this cabinet provides an additional layer of protection against the elements. It also helps to reduce noise and vibration from the air conditioning unit, making it a great choice for outdoor installations in residential or commercial areas.