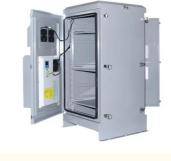

# Double-Layer Insulated Air Conditioning Outdoor Network Cabinet with Cooling and Heating Description:

One of the key features of this cabinet is its accessories. It comes equipped with fans to ensure proper ventilation and cooling of the air conditioning unit, as well as a thermostat to control the temperature inside the cabinet. Additionally, a heater is included to protect the unit from freezing in colder temperatures. The cabinet also comes with a mounting plate to make installation quick and easy.

The double-layer insulated door on this cabinet provides an additional layer of protection against the elements. It also helps to reduce noise and vibration from the air conditioning unit, making it a great choice for outdoor installations in residential or commercial areas.

#### Specification:

| Specification         |                                    |  |  |  |
|-----------------------|------------------------------------|--|--|--|
| item                  | value                              |  |  |  |
| Place of Origin       | China                              |  |  |  |
|                       | Shenzhen, Guangdong                |  |  |  |
| Brand Name            | thisshirui/Customize               |  |  |  |
| Cabinet Standard      | According to customer's request    |  |  |  |
| Size                  | Floor standing                     |  |  |  |
| Protection Level      | IP65                               |  |  |  |
| Туре                  | Network cabinet                    |  |  |  |
| External Size         |                                    |  |  |  |
| Material              | Powder paint                       |  |  |  |
| Туре                  | Equipment Enclosure                |  |  |  |
| Product Name          | Outdoor waterproof network cabinet |  |  |  |
| Material              | Galvanized Steel                   |  |  |  |
| Surface treatment     | Powder paint                       |  |  |  |
| Application           | Outdoor                            |  |  |  |
| Function              | climate control                    |  |  |  |
| Custom Service        | Offerable                          |  |  |  |
| Feature               | OEM ODM Support                    |  |  |  |
| Color                 | Accept Customized                  |  |  |  |
| IP Rating             | IP66Waterproof Box                 |  |  |  |
| Ambient Temperature   | -15 to 50 degree (5-122)           |  |  |  |
| Ambient Humidity      | 0-100%                             |  |  |  |
| Temperature Control   | 5-40°C                             |  |  |  |
| Humidity Control      | 10-80%                             |  |  |  |
| Voltage and Frequency | 220V-50HZ                          |  |  |  |