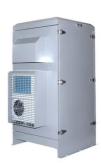

# Air Conditioning Outdoor Network Cabinet with Cooling and Heating Description:

One of the key features of this cabinet is its accessories. It comes equipped with fans to ensure proper ventilation and cooling of the air conditioning unit, as well as a thermostat to control the temperature inside the cabinet. Additionally, a heater is included to protect the unit from freezing in colder temperatures. The cabinet also comes with a mounting plate to make installation quick and easy.

The cable entry for this cabinet is located at the bottom, making it easy to route cables in and out of the unit. The cabinet is designed for wall mounting, providing a secure and stable location for your air conditioning unit. It is also built to withstand extreme temperatures, with an operating range of -40°C to +55°C. Whether you're dealing with freezing temperatures or scorching heat, this cabinet will keep your air conditioning unit running smoothly.

The double-layer insulated door on this cabinet provides an additional layer of protection against the elements. It also helps to reduce noise and vibration from the air conditioning unit, making it a great choice for outdoor installations in residential or commercial areas.