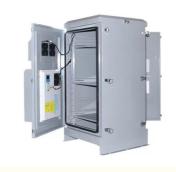

# Air Conditioning Outdoor Network Cabinet with Cooling and Heating Description:

One of the key features of this cabinet is its accessories. It comes equipped with fans to ensure proper ventilation and cooling of the air conditioning unit, as well as a thermostat to control the temperature inside the cabinet. Additionally, a heater is included to protect the unit from freezing in colder temperatures. The cabinet also comes with a mounting plate to make installation quick and easy.

The cable entry for this cabinet is located at the bottom, making it easy to route cables in and out of the unit. The cabinet is designed for wall mounting, providing a secure and stable location for your air conditioning unit. It is also built to withstand extreme temperatures, with an operating range of -40°C to +55°C. Whether you're dealing with freezing temperatures or scorching heat, this cabinet will keep your air conditioning unit running smoothly.

The double-layer insulated door on this cabinet provides an additional layer of protection against the elements. It also helps to reduce noise and vibration from the air conditioning unit, making it a great choice for outdoor installations in residential or commercial areas.