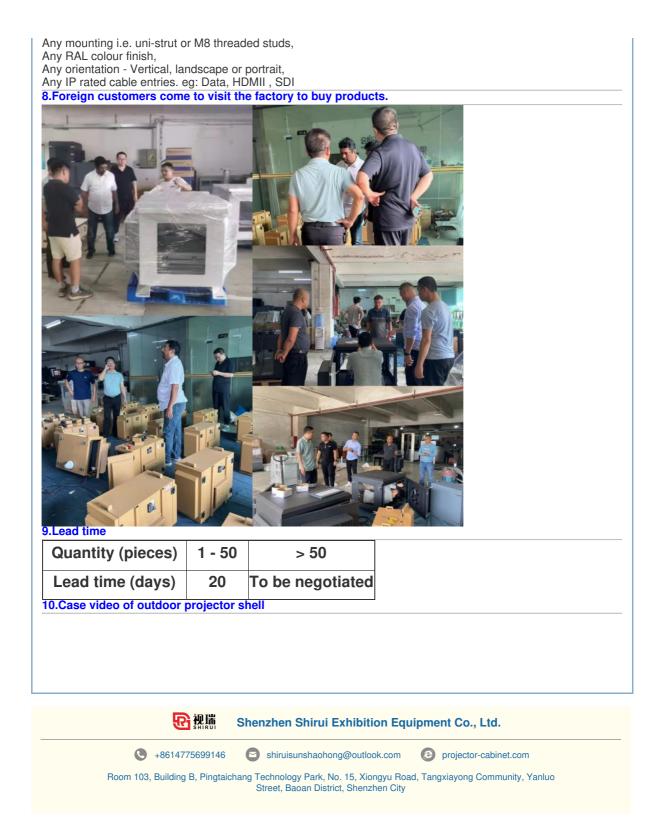

## Ceiling installation: safe and stable

The ceiling-mounted enclosure is the safest and most stable installation option. They are also the most versatile, because they can be installed anywhere with ceilings.