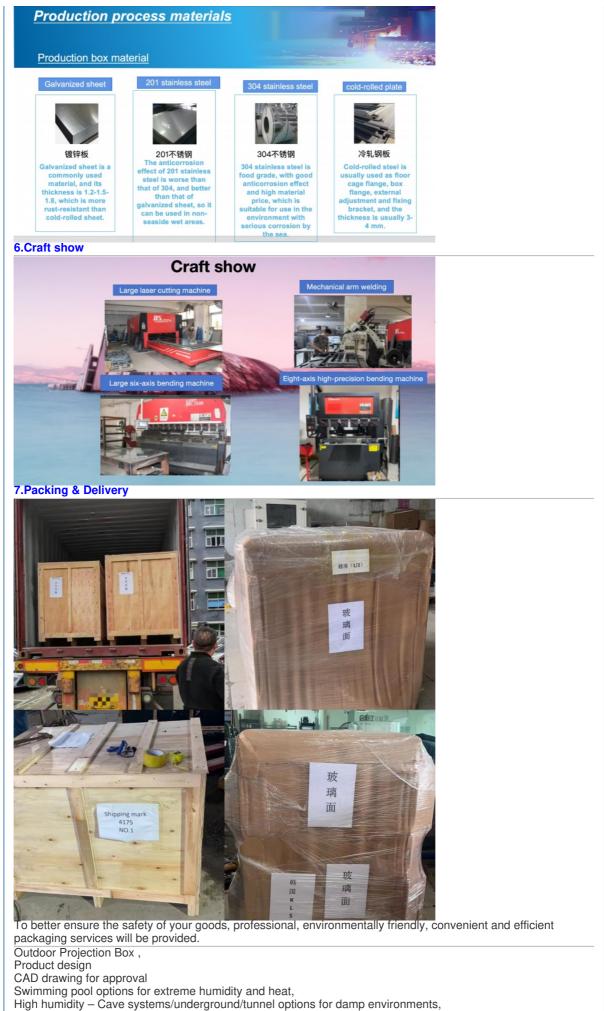

#### 2.Specification

| Specification         |                                 |
|-----------------------|---------------------------------|
| item                  | value                           |
| Place of Origin       | China                           |
|                       | Shenzhen, Guangdong             |
| Brand Name            | thisshirui                      |
| Cabinet Standard      | According to customer's request |
| Protection Level      | IP65                            |
| Туре                  | Outdoor projector housing       |
| External Size         | can customize                   |
| Material              | Powder paint                    |
| Туре                  | Equipment Enclosure             |
| Product Name          | Outdoor projector housing       |
| Material              | Galvanized sheet                |
| Surface treatment     | Powder paint                    |
| Application           | Outdoor Projector box           |
| Function              | climate control                 |
| Custom Service        | Offerable                       |
| Feature               | OEM ODM Support                 |
| Color                 | Accept Customized               |
| IP Rating             | IP66Waterproof Box              |
| Ambient Temperature   | -15 to 50 degree (5-122)        |
| Ambient Humidity      | 0-100%                          |
| Temperature Control   | 5-40°C                          |
| Humidity Control      | 10-80%                          |
| Voltage and Frequency | 220V-50HZ                       |