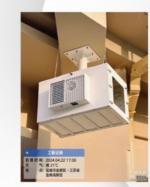

# Track installation: flexible and adjustable

The track mounting shell is flexible and adjustable. They can move along the track to change the position of the projector.

Rail-mounted chassis is a good choice for applications that need to move projectors frequently, such as conference rooms or outdoor classrooms. For the need to install the projector in a ceiling with limited clearance, such as a beam.