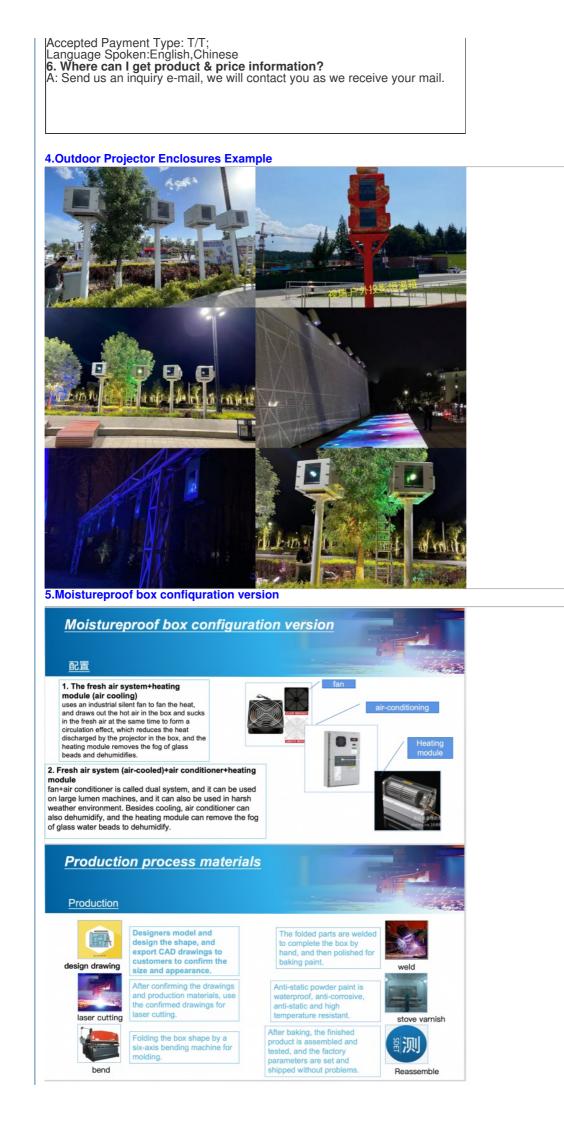

#### Powder Painted Outdoor Projector Waterproof Box for Durability 1.Air conditioning internal circulation

1. The box body is made of high-quality galvanized sheet with a thickness of 1.2/1.5/2.0/3.0, and stainless steel, aluminum alloy and other materials can be selected.

2. The surface layer is electrostatically sprayed, baked and cured at high temperature, which has a long service life, and does not come off or crack.

3. The projection window uses ultra-white optical glass with a transmittance of over 95%.

4. Built-in intelligent control system, equipped with temperature sensor, temperature and humidity sensor and heating dehumidification module.

5, the temperature is lower than 5 degrees, humidity is higher than 90% heating start. When the temperature is higher than 10 degrees and the humidity is lower than 65%, the heating stops.