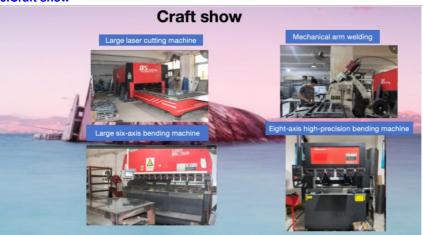

ctory parameters are set and shipped without problems







Galvanized sheet is a commonly used material, and its thickness is 1.2-1.5-1.8, which is more rust-resistant than cold-rolled sheet.

#### 201 stainless stee



201不锈钢 The anticorrosion effect of 201 stainless steel is worse than that of 304, and better than that of galvanized sheet, so it can be used in nonseaside wet areas.

#### 304 stainless steel



304不锈钢

304 stainless steel is food grade, with good anticorrosion effect and high material price, which is suitable for use in the environment with serious corrosion by the sea.

#### cold-rolled plate



#### 冷轧钢板

coid-rolled steel is usually used as floor cage flange, box flange, external adjustment and fixing bracket, and the thickness is usually 3-4 mm.

#### 6.Craft show



# 7.Packing & Delivery



To better ensure the safety of your goods, professional, environmentally friendly, convenient and efficient packaging services will be provided.

Outdoor Projection Box ,

Product design

CAD drawing for approval

Swimming pool options for extreme humidity and heat,

High humidity - Cave systems/underground/tunnel options for damp environments,

Portrait, landscape or inverted

Any number of doors,

Thermal insulation,

Any mounting i.e. uni-strut or M8 threaded studs, Any RAL colour finish, Any orientation - Vertical, landscape or portrait,
Any IP rated cable entries. eg: Data, HDMII, SDI

8. Foreign customers come to visit the factory to buy products.



| Quantity (pieces) | 1 - 50 | > 50             |
|-------------------|--------|------------------|
| Lead