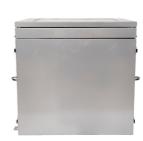

# More Images

#### 2.Specification

| Specification         |                                 |  |  |
|-----------------------|---------------------------------|--|--|
| item                  | value                           |  |  |
| Place of Origin       | China                           |  |  |
|                       | Shenzhen, Guangdong             |  |  |
| Brand Name            | thisshirui                      |  |  |
| Cabinet Standard      | According to customer's request |  |  |
| Protection Level      | IP65                            |  |  |
| Туре                  | Outdoor projector housing       |  |  |
| External Size         | can customize                   |  |  |
| Material              | Powder paint                    |  |  |
| Туре                  | Equipment Enclosure             |  |  |
| Product Name          | Outdoor projector housing       |  |  |
| Material              | Galvanized sheet                |  |  |
| Surface treatment     | Powder paint                    |  |  |
| Application           | Outdoor Projector box           |  |  |
| Function              | climate control                 |  |  |
| Custom Service        | Offerable                       |  |  |
| Feature               | OEM ODM Support                 |  |  |
| Color                 | Accept Customized               |  |  |
| IP Rating             | IP66Waterproof Box              |  |  |
| Ambient Temperature   | -15 to 50 degree (5-122)        |  |  |
| Ambient Humidity      | 0-100%                          |  |  |
| Temperature Control   | 5-40°C                          |  |  |
| Humidity Control      | 10-80%                          |  |  |
| Voltage and Frequency | 220V-50HZ                       |  |  |