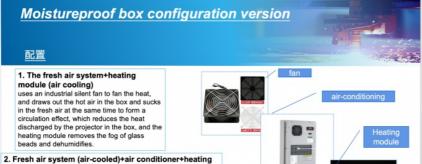

#### 5.Moistureproof box configuration version

# module

fan+air conditioner is called dual system, and it can be used on large lumen machines, and it can also be used in harsh weather environment. Besides cooling, air conditioner can also dehumidify, and the heating module can remove the fog of glass water beads to dehumidify