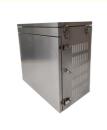

# Wall-mounted Installation Method Outdoor Projector Waterproof Box with OEM ODM Support

#### **Basic Information**

Place of Origin: China, Shenzhen, Guangdong

• Brand Name: shirui

• Certification: ip66/EMC/POHS

Model Number: Non-standard customization

Minimum Order Quantity: 5

• Price: Negotiation

• Delivery Time: 15 to 20 working days

• Payment Terms: T/1



## **Product Specification**

Surface Treatment: Powder Paint
 IP Rating: IP66Waterproof Box
 Installation Method: Wall-mounted

Type: Waterproof BoxApplication: Outdoor Projector Box

• Size: Medium

• Feature: OEM ODM Support

 Highlight: outdoor projector housing, waterproof projector housing.

odm outdoor projector waterproof box



# More Images



#### Wall-mounted Installation Method Outdoor Projector Waterproof Box with OEM ODM Support 1.Air conditioning internal circulation

- 1. The box body is made of high-quality galvanized sheet with a thickness of 1.2/1.5/2.0/3.0, and stainless steel, aluminum alloy and other materials can be selected.
- 2. The surface layer is electrostatically sprayed, baked and cured at high temperature, which has a long service life, and does not come off or crack.
- 3. The projection window uses ultra-white optical glass with a transmittance of over 95%.
- 4. Built-in intelligent control system, equipped with temperature sensor, temperature and humidity sensor and heating dehumidification module.
- 5, the temperature is lower than 5 degrees, humidity is higher than 90% heating start. When the temperat