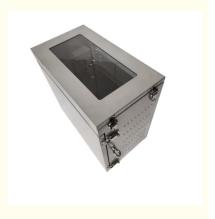

# Wall-mounted Installation Method Outdoor Projector Waterproof Box with OEM ODM Support

## **Product Specification**

Surface Treatment: Powder Paint
 IP Rating: IP66Waterproof Box
 Installation Method: Wall-mounted

Type: Waterproof BoxApplication: Outdoor Projector Box

• Size: Medium

• Feature: OEM ODM Support

 Highlight: outdoor projector housing, waterproof projector housing.

odm outdoor projector waterproof box

#### Wall-mounted Installation Method Outdoor Projector Waterproof Box with OEM ODM Support 1.Air conditioning internal circulation

- 1. The box body is made of high-quality galvanized sheet with a thickness of 1.2/1.5/2.0/3.0, and stainless steel, aluminum alloy and other materials can be selected.
- 2. The surface layer is electrostatically sprayed, baked and cured at high temperature, which has a long service life, and does not come off or crack.
- 3. The projection window uses ultra-white optical glass with a transmittance of over 95%.
- 4. Built-in intelligent control system, equipped with temperature sensor, temperature and humidity sensor and heating dehumidification module.
- 5, the temperature is lower than 5 degrees, humidity is higher than 90% heating start. When the temperature is higher than 10 degrees and the humidity is lower than 65%, the heating stops.