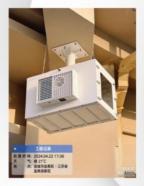

# Ceiling installation: safe and stable

The ceiling-mounted enclosure is the safest and most stable installation option. They are also the most versatile, because they can be installed anywhere with ceilings.

For applications where safety and stability are critical, a ceiling-mounted enclosure is a good choice. They are also a good choice for applications that need to install the projector in a higher position, such as stadiums or outdoor theaters.