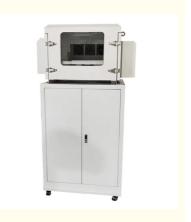

# Temperature and Humidity Sensor Built-in Outdoor Projector Waterproof Box

# Temperature and Humidity Sensor Built-in Outdoor Projector Waterproof Box 1.Air conditioning internal circulation

- 1. The box body is made of high-quality galvanized sheet with a thickness of 1.2/1.5/2.0/3.0, and stainless steel, aluminum alloy and other materials can be selected.
- 2. The surface layer is electrostatically sprayed, baked and cured at high temperature, which has a long service life, and does not come off or crack.
- 3. The projection window uses ultra-white optical glass with a transmittance of over 95%.
- 4. Built-in intelligent control system, equipped with temperature sensor, temperature and humidity sensor and heating dehumidification module.
- 5, the temperature is lower than 5 degrees, humidity is higher than 90% heating start. When the temperature is higher than 10 degrees and the humidity is lower than 65%, the heating stops.