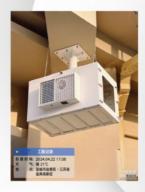

# Ceiling installation: safe and stable

The ceiling-mounted enclosure is the safest and most stable installation option. They are also the most versatile, because they can be installed anywhere with ceilings.

For applications where safety and stability are critical, a ceiling-mounted enclosure is a good choice. They are also a good choice for applications that need to install the projector in a higher position, such as stadiums or outdoor theaters.