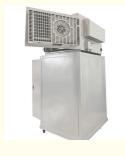

# module

fan+air conditioner is called dual system, and it can be used on large lumen machines, and it can also be used in harsh weather environment. Besides cooling, air conditioner can also dehumidify, and the heating module can remove the fog of glass water beads to dehumidify