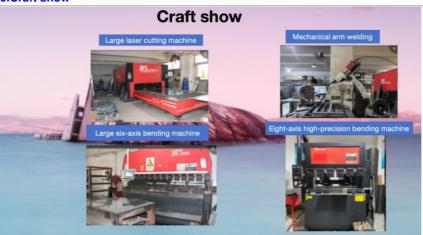

### 6.Craft show

# Production

size and appearance. After confirming the drawings and production materials, use the confirmed drawings for

Folding the box shape by a six-axis bending machine for molding.

baking paint. Anti-static powder paint is waterproof, anti-corrosive,

The folded parts are welded to complete the box by hand, and then polished for

anti-static and high temperature resistant.

product is assembled and tested, and the factory parameters are set and shipped without problems