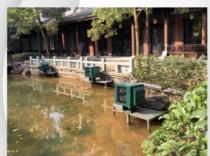

# Ground installation: durable and versatile.

The ground-mounted shell is durable and widely used. They can be installed in various locations, including concrete, asphalt and grass.

The ground-mounted enclosure is a good choice for applications that need to install the projector in a lower position, such as parks or outdoor activity spaces. For those who need to protect the projector from elements such as snow or rain.