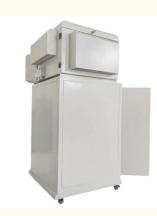

# Temperature and Humidity Sensor Built-in Outdoor Projector Waterproof Box

# Temperature and Humidity Sensor Built-in Outdoor Projector Waterproof Box 1.Air conditioning internal circulation

- 1. The box body is made of high-quality galvanized sheet with a thickness of 1.2/1.5/2.0/3.0, and stainless steel, aluminum alloy and other materials can be selected.
- 2. The surface layer is electrostatically sprayed, baked and cured at high temperature, which has a long service life, and does not come off or crack.
- 3. The projection window uses ultra-white optical glass with a transmittance of over 95%.
- 4. Built-in intelligent control system, equipped with temperature sensor, temperature and humidity sensor and heating dehumidification module.
- 5, the temperature is lower than 5 degrees, humidity is higher than 90% heating start. When the temperature is higher than 10 degrees and the humidity is lower than 65%, the heating stops.