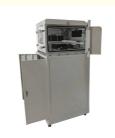

# Temperature and Humidity Sensor Built-in Outdoor Projector Waterproof Box

# Temperature and Humidity Sensor Built-in Outdoor Projector Waterproof Box 1.Air conditioning internal circulation

- 1. The box body is made of high-quality galvanized sheet with a thickness of 1.2/1.5/2.0/3.0, and stainless steel, aluminum alloy and other materials can be selected.
- 2. The surface layer is electrostatically sprayed, baked and cured at high temperature, which has a long service life, and does not come off or crack.
- 3. The projection window uses ultra-white optical glass with a transmittance of over 95%.
- 4. Built-in intelligent control system, equipped with temperature sensor, temperature and humidity sensor and heating dehumidification module.
- 5, the temperature is lower than 5 degrees, humidity is higher than 90% heating start. When the temperature is higher than 10 degrees and the humidity is lower than 65%, the heating stops.