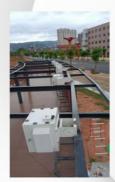

# Ground installation: durable and versatile.

The ground-mounted shell is durable and widely used. They can be installed in various locations, including concrete, asphalt and grass.

The ground-mounted enclosure is a good choice for applications that need to install the projector in a lower position, such as parks or outdoor activity spaces. For those who need to protect the projector from elements such as snow or rain.