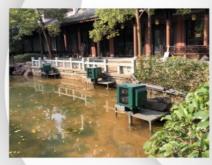

## Ground installation: durable and versatile.

The ground-mounted shell is durable and widely used. They can be installed in various locations, including concrete, asphalt and grass.

The ground-mounted enclosure is a good choice for applications that need to install the projector in a lower position, such as parks or outdoor activity spaces. For those who need to protect the projector from elements such as snow or rain.