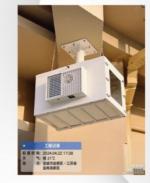

## Ceiling installation: safe and stable

The ceiling-mounted enclosure is the safest and most stable installation option. They are also the most versatile, because they can be installed anywhere with ceilings.

For applications where safety and stability are critical, a ceiling-mounted enclosure is a good choice. They are also a good choice for applications that need to install the projector in a higher position, such as stadiums or outdoor theaters.