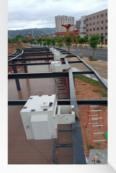

## Ground installation: durable and versatile.

The ground-mounted shell is durable and widely used. They can be installed in various locations, including concrete, asphalt and grass.

The ground-mounted enclosure is a good choice for applications that need to install the projector in a lower position, such as parks or outdoor activity spaces. For those who need to protect the projector from elements such as snow or rain.