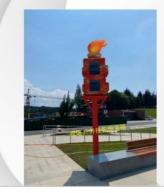

# Column installation: fashion and caution

The cylindrical shell is smooth and cautious. They are a good choice for applications that need to install the projector in a visible position, such as hotel lobby or outdoor restaurant.

The column housing is a good choice for applications that need to protect the projector from theft. They are also a good choice for applications that need to install projectors in narrow spaces (such as columns).