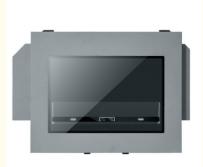

#### Galvanized Sheet Outdoor Projector Waterproof Box with Customizable External Size 1.Air conditioning internal circulation

1. The box body is made of high-quality galvanized sheet with a thickness of 1.2/1.5/2.0/3.0, and stainless steel, aluminum alloy and other materials can be selected.

2. The surface layer is electrostatically sprayed, baked and cured at high temperature, which has a long service life, and does not come off or crack.

3. The projection window uses ultra-white optical glass with a transmittance of over 95%.

4. Built-in intelligent control system, equipped with temperature sensor, temperature and humidity sensor and heating dehumidification module.

5, the temperature is lower than 5 degrees, humidity is higher than 90% heating start. When the temperature is higher than 10 degrees and the humidity is lower than 65%, the heating stops.