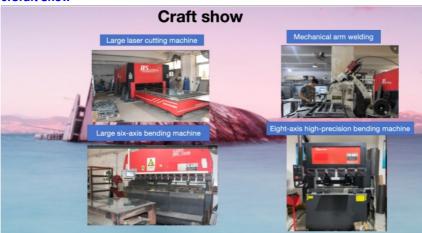

or laser cutting.

Folding the box shape by a six-axis bending machine for molding.

The folded parts are welded to complete the box by hand, and then polished for baking paint.



Anti-static powder paint is waterproof, anti-corrosive, anti-static and high temperature resistant.

shipped without problems



After baking, the finished product is assembled and tested, and the factory parameters are set and



Reassemble





cold-rolled sheet.



201不锈钢 The anticorrosion effect of 201 stainless steel is worse than that of 304, and better than that of galvanized sheet, so it can be used in nonseaside wet areas.



304十號時 is food grade, with good anticorrosion effect and high material price, which is suitable for use in the environment with serious corrosion by the sea.



#### 6.Craft show



#### 7.Packing & Delivery



To better ensure the safety of your goods, professional, environmentally friendly, convenient and efficient packaging services will be provided.

Outdoor Projection Box,

Product design

CAD drawing for approval

Swimming pool options for extreme humidity and heat,

High humidity – Cave systems/underground/tunnel options for damp environments,

Portrait, landscape or inverted

Any number of doors,

Thermal insulation,

Any mounting i.e. uni-strut or M8 threaded studs,

Any RAL colour finish,

Any orientation - Vertical, landscape or portrait,

Any IP rated cable entries. eg: Data, HDMII, SDI

8. Foreign customers come to visit the factory to buy products.



#### 9.Lead time

| Quantity (pieces) | 1 - 50 | > 50             |
|-------------------|--------|----