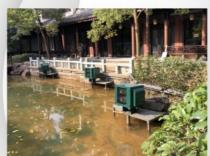

y can move along the track to change the position of the projector.

Rail-mounted chassis is a good choice for applications that need to move projectors frequently, such as conference rooms or outdoor classrooms. For the need to install the projector in a ceiling with limited clearance, such as a beam.

# Column installation: fashion and caution



The cylindrical shell is smooth and cautious. They are a good choice for applications that need to install the projector in a visible position, such as hotel lobby or outdoor restaurant.

The column housing is a good choice for applications that need to protect the projector from theft. They are also a good choice for applications that need to install projectors in narrow spaces (such as columns).

# Ground installation: durable and versatile.



The ground-mounted shell is durable and widely used. They can be installed in various locations, including concrete, asphalt and grass.

The ground-mounted enclosure is a good choice for applications that need to install the projector in a lower position, such as parks or outdoor activity spaces. For those who need to protect the projector from elements such as snow or rain.

#### 2.Specification

| Specification         |                                 |  |  |
|-----------------------|---------------------------------|--|--|
| item                  | value                           |  |  |
| Place of Origin       | China                           |  |  |
|                       | Shenzhen, Guangdong             |  |  |
| Brand Name            | thisshirui                      |  |  |
|