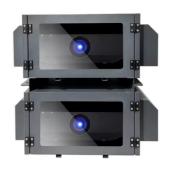

# 110-220V Voltage Medium Outdoor Projector Waterproof Box IP Rating IP66

#### 110-220V Voltage Medium Outdoor Projector Waterproof Box IP Rating IP66

#### 1.Air conditioning internal circulation

- 1. The box body is made of high-quality galvanized sheet with a thickness of 1.2/1.5/2.0/3.0, and stainless steel, aluminum alloy and other materials can be selected.
- 2. The surface layer is electrostatically sprayed, baked and cured at high temperature, which has a long service life, and does not come off or crack.
- 3. The projection window uses ultra-white optical glass with a transmittance of over 95%.
- 4. Built-in intelligent control system, equipped with temperature sensor, temperature and humidity sensor and heating dehumidification module.
- 5, the temperature is lower than 5 degrees, humidity is higher than 90% heating start. When the temperature is higher than 10 degrees and the humidity is lower than 65%, the heating stops.