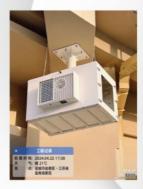

# Ceiling installation: safe and stable

The ceiling-mounted enclosure is the safest and most stable installation option. They are also the most versatile, because they can be installed anywhere with ceilings.

For applications where safety and stability are critical, a ceiling-mounted enclosure is a good choice. They are also a good choice for applications that need to install the projector in a higher position, such as stadiums or outdoor theaters.