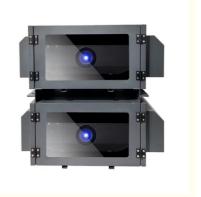

# 110-220V Voltage Medium Outdoor Projector Waterproof Box IP Rating IP66

#### 110-220V Voltage Medium Outdoor Projector Waterproof Box IP Rating IP66

#### 1.Air conditioning internal circulation

- 1. The box body is made of high-quality galvanized sheet with a thickness of 1.2/1.5/2.0/3.0, and stainless steel, aluminum alloy and other materials can be selected.
- 2. The surface layer is electrostatically sprayed, baked and cured at high temperature, which has a long service life, and does not come off or crack.
- 3. The projection window uses ultra-white optical glass with a transmittance of over 95%.
- 4. Built-in intelligent control system, equipped with temperature sensor, temperature and humidity sensor and heating dehumidification module.
- 5, the temperature is lower than 5 degrees, humidity is higher than 90% heating start. When the temperature is higher than 10 degrees and the humidity is lower than 65%, the heating stops.