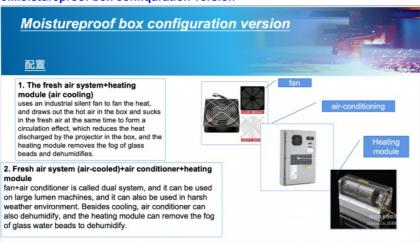

# 5. Moisture proof box configuration version

#### 1.Air conditioning internal circulation

- 1. The box body is made of high-quality galvanized sheet with a thickness of 1.2/1.5/2.0/3.0, and stainless steel, aluminum alloy and other materials can be selected.
- 2. The surface layer is electrostatically sprayed, baked and cured at high temperature, which has a long service life, and does not come off or crack.
- 3. The projection window uses ultra-white optical glass with a transmittance of over 95%.
- 4. Built-in intelligent control system, equipped with temperature sensor, temperature and humidity sensor and heating dehumidification module.
- 5, the temperature is lower than 5 degrees, humidity is higher than 90% heating start. When the temperature is higher than 10 degrees and the humidity is lower than 65%, the heating stops.