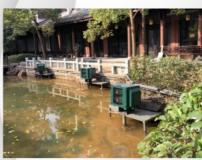

can move along the track to change the position of the projector.

Rail-mounted chassis is a good choice for applications that need to move projectors frequently, such as conference rooms or outdoor classrooms. For the need to install the projector in a ceiling with limited clearance, such as a beam.

# Column installation: fashion and caution



The cylindrical shell is smooth and cautious. They are a good choice for applications that need to install the projector in a visible position, such as hotel lobby or outdoor restaurant.

The column housing is a good choice for applications that need to protect the projector from theft. They are also a good choice for applications that need to install projectors in narrow spaces (such as columns).

## Ground installation: durable and versatile.



The ground-mounted shell is durable and widely used. They can be installed in various locations, including concrete, asphalt and grass.

The ground-mounted enclosure is a good choice for applications that need to install the projector in a lower position, such as parks or outdoor activity spaces. For those who need to protect the projector from elements such as snow or rain.



7.Packing & Delivery



To better ensure the safety of your goods, professional, environmentally friendly, convenient and efficient packaging services will be provided.

Outdoor Projection Box,

Product design

CAD drawing for approval
Swimming pool options for extreme humidity and heat,

High humidity - Cave systems/underground/tunnel options for damp environments,

Portrait, landscape or inverted

Any number of