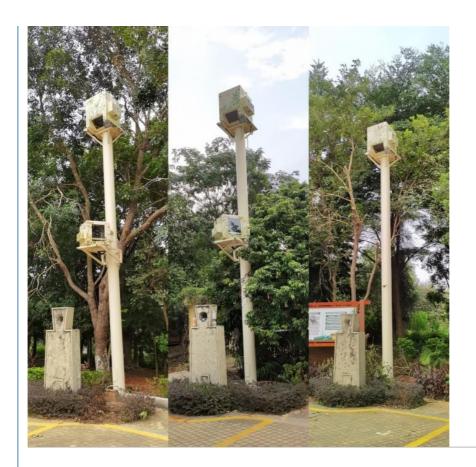

# Column installation: fashion and caution

The cylindrical shell is smooth and cautious. They are a good choice for applications that need to install the projector in a visible position, such as hotel lobby or outdoor restaurant.

The column housing is a good choice for applications that need to protect the projector from theft. They are also a good choice for applications that need to install projectors in narrow spaces (such as columns).

## Ground installation: durable and versatile.

The ground-mounted shell is durable and widely used. They can be installed in various locations, including concrete, asphalt and grass.

The ground-mounted enclosure is a good choice for applications that need to install the projector in a lower position, such as parks or outdoor activity spaces. For those who need to protect the projector from elements such as snow or rain.