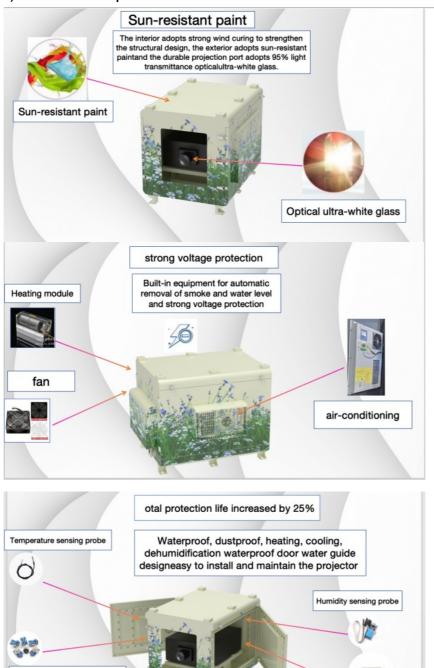

#### More Images

Galvanized Sheet Air Conditioning Projector Housing 220V Electric Power Source 1.Product Descriptio

- 1)Reserved 16A or 10A multi-function sockets.
- 2) The power supply for the projector is equipped with an AC contactor. n case of a fault, the power will be immediately cut off to protect the projector.
- 3) when the internal temperature is 2'C or more above the preset value (30"c),the air conditioning cooling will start, andwhen it is 2'C or less below the preset value, the cooling will stop.
- 4) When the internal temperature is 2'C or more above the preset value (35'c), the fan cooling system will start, andwhen it is 2'C or less below the preset value, the fanwill stop.
- 5)Passed IP65 waterproof certification.

#### 2.Specification

Smoke sensor probe

| Specification   |       |  |
|-----------------|-------|--|
| item            | value |  |
| Place of Origin | China |  |

Immersion sensor probe

|                     | Shenzhen, Guangdong               |  |
|---------------------|-----------------------------------|--|
| Brand Name          | thisshirui/Customize              |  |
| Model Number        | SR-30K-XKKTIP65Control Box        |  |
| Protection Level    | IP65                              |  |
| Туре                | Control Box                       |  |
| External Size       |                                   |  |
| Material            | Powder paint                      |  |
| Туре                | Equipment Enclosure               |  |
| Product Name        | Outdoor projector waterproof case |  |
| Material            | Galvanized Steel                  |  |
| Surface treatment   | Powder paint                      |  |
| Application         | Outdoor                           |  |
| Function            | climate control                   |  |
| Custom Service      | Offerable                         |  |
| Feature             | OEM ODM Support                   |  |
| Color               | Accept Customized                 |  |
| IP Rating           | IP66Waterproof Box                |  |
| Ambient Temperature | -15 to 50 degree (5-122)          |  |
| Ambient Humidity    | 0-100%                            |  |
| Temperature Control | 5-40°C                            |  |
| Humidity Control    | 10-80%                            |  |