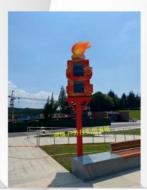

## Ground installation: durable and versatile.

The ground-mounted shell is durable and widely used. They can be installed in various locations, including concrete, asphalt and grass.

The ground-mounted enclosure is a good choice for applications that need to install the projector in a lower position, such as parks or outdoor activity spaces. For those who need to protect the projector from elements such as snow or rain.