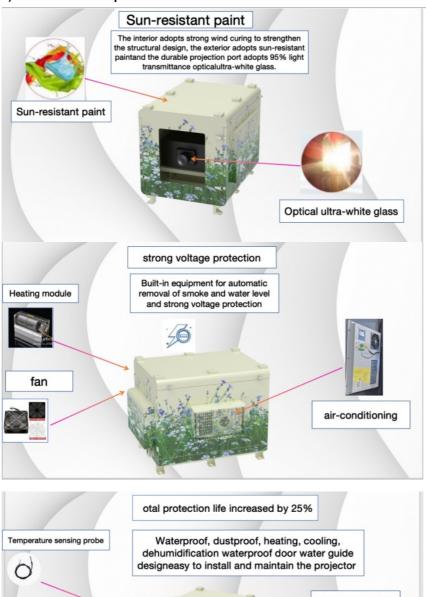

## More Images

- 1)Reserved 16A or 10A multi-function sockets.
- 2) The power supply for the projector is equipped with an AC contactor. n case of a fault, the power will be immediately cut off to protect the projector.
- 3) when the internal temperature is 2'C or more above the preset value (30"c),the air conditioning cooling will start, andwhen it is 2'C or less below the preset value, the cooling will stop.
- 4) When the internal temperature is 2'C or more above the preset value (35'c), the fan cooling system will start, andwhen it is 2'C or less below the preset value, the fanwill stop.
- 5)Passed IP65 waterproof certification.

#### 2.Specification

Smoke sensor probe

| Specification   |       |  |
|-----------------|-------|--|
| item            | value |  |
| Place of Origin | China |  |

Immersion sensor probe

|                     | Shenzhen, Guangdong               |  |
|---------------------|-----------------------------------|--|
| Brand Name          | thisshirui/Customize              |  |
| Model Number        | SR-30K-XKKTIP65Control Box        |  |
| Protection Level    | IP65                              |  |
| Туре                | Control Box                       |  |
| External Size       |                                   |  |
| Material            | Powder paint                      |  |
| Туре                | Equipment Enclosure               |  |
| Product Name        | Outdoor projector waterproof case |  |
| Material            | Galvanized Steel                  |  |
| Surface treatment   | Powder paint                      |  |
| Application         | Outdoor                           |  |
| Function            | climate control                   |  |
| Custom Service      | Offerable                         |  |
| Feature             | OEM ODM Support                   |  |
| Color               | Accept Customized                 |  |
| IP Rating           | IP66Waterproof Box                |  |
| Ambient Temperature | -15 to 50 degree (5-122)          |  |
| Ambient Humidity    | 0-100%                            |  |
| Temperature Control | 5-40°C                            |  |
| Humidity Control    | 10-80%                            |  |