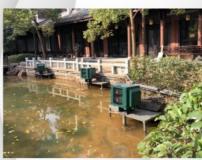

## Ground installation: durable and versatile.

The ground-mounted shell is durable and widely used. They can be installed in various locations, including concrete, asphalt and grass.

The ground-mounted enclosure is a good choice for applications that need to install the projector in a lower position, such as parks or outdoor activity spaces. For those who need to protect the projector from elements such as snow or rain.