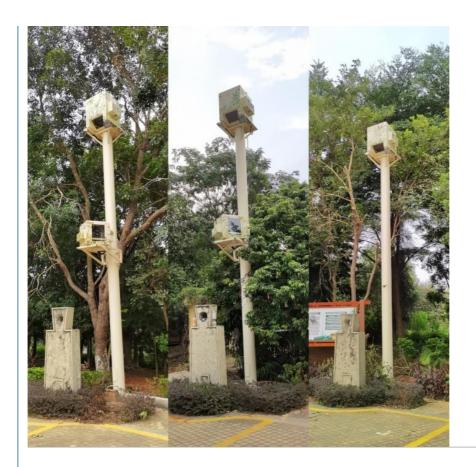

## Ground installation: durable and versatile.

The ground-mounted shell is durable and widely used. They can be installed in various locations, including concrete, asphalt and grass.

The ground-mounted enclosure is a good choice for applications that need to install the projector in a lower position, such as parks or outdoor activity spaces. For those who need to protect the projector from elements such as snow or rain.