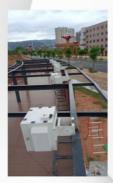

## More Images

- 1)Reserved 16A or 10A multi-function sockets.
- 2) The power supply for the projector is equipped with an AC contactor. n case of a fault, the power will be immediately cut off to protect the projector.
- 3) when the internal temperature is 2'C or more above the preset value (30"c),the air conditioning cooling will start, andwhen it is 2'C or less below the preset value, the cooling will stop.
- 4) When the internal temperature is 2'C or more above the preset value (35'c), the fan cooling system will start, andwhen it is 2'C or less below the preset value, the fanwill stop.
- 5)Passed IP65 waterproof certification.