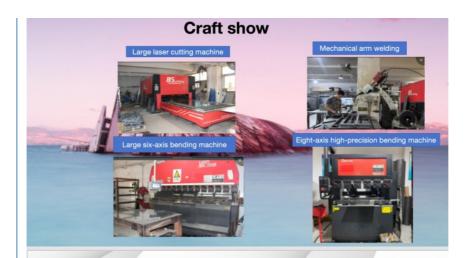

design and R&D team and 10 years of industry experience.

#### 5. what services can we provide?

Accepted Delivery Terms: FOB,EXW

Accepted Payment Currency:USD,EUR,JPY,CAD,AUD,HKD,GBP,CNY;

Accepted Payment Type: T/T; Language Spoken:English,Chinese

## 6. Where can I get product & price information?

A: Send us an inquiry e-mail, we will contact you as we receive your mail.

#### Product features:

- 1) A heat blowing device is installed inside to ensure that there is no frosting fog on the surface of the projection port;
- 2) The tripod and the door body are strengthened by strong wind curing, and rings are installed to ensure the safety of the thermostat before and after installation;
- 3) The projection port adopts 95% light transmittance optical ultra-white glass.

#### Craft show:



# Column installation: fashion and caution



The cylindrical shell is smooth and cautious. They are a good choice for applications that need to install the projector in a visible position, such as hotel lobby or outdoor restaurant.

The column housing is a good choice for applications that need to protect the projector from theft. They are also a good choice for applications that need to install projectors in narrow spaces (such as columns).

# Ground installation: durable and versatile.



The ground-mounted shell is durable and widely used. They can be installed in various locations, including concrete, asphalt and grass.

The ground-mounted enclosure is a good choice for applications that need to install the projector in a lower position, such as parks or outdoor activity spaces. For