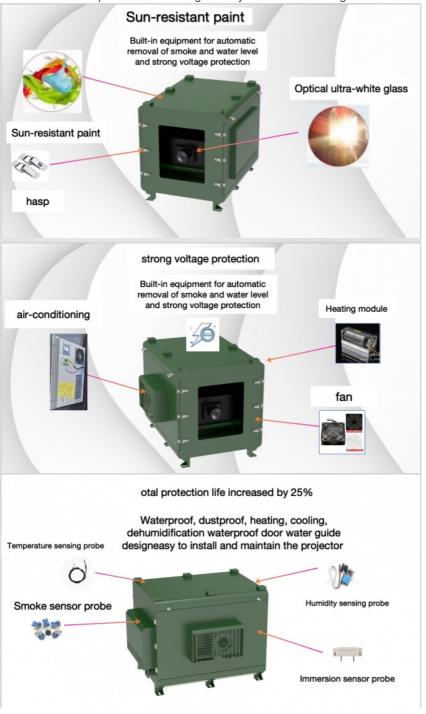

# Remote Control and Fault Reporting for Outdoor Projectors Air Conditioning Projector Housing Product Description:

- 1.Carefully designed: waterproof, dustproof, anti-corrosion, intelligent constant temperature, constant humidity and defrosting.
- 2. Caring for customers: computer and mobile phone can remotely control temperature and humidity, self-report faults, remove faults, time switch, 485 and 232 central control connection ports, and 4G hotspot network port, so as to ensure the stable operation of the projector in all directions and prolong the service life of the projector. The smart outdoor protective box is ingeniously crafted and is the guardian artifact of outdoor project projectors.

#### Product features:

- 1) A heat blowing device is installed inside to ensure that there is no frosting fog on the surface of the projection port;
- 2) The tripod and the door body are strengthened by strong wind curing, and rings are installed to ensure the safety of the thermostat before and after installation;
- 3) The projection port adopts 95% light transmittance optical ultra-white glass.

| Protection Level      | IP65                      |  |  |
|-----------------------|---------------------------|--|--|
| Туре                  | Outdoor projector housing |  |  |
| External Size         | can customize             |  |  |
| Material              | Powder paint              |  |  |
| Туре                  | Equipment Enclosure       |  |  |
| Product Name          | Outdoor projector housing |  |  |
| Material              | Galvanized sheet          |  |  |
| Surface treatment     | Powder paint              |  |  |
| Application           | Outdoor Projector box     |  |  |
| Function              | climate control           |  |  |
| Custom Service        | Offerable                 |  |  |
| Feature               | OEM ODM Support           |  |  |
| Color                 | Accept Customized         |  |  |
| IP Rating             | IP66Waterproof Box        |  |  |
| Ambient Temperature   | -15 to 50 degree (5-122)  |  |  |
| Ambient Humidity      | 0-100%                    |  |  |
| Temperature Control   | 5-40°C                    |  |  |
| Humidity Control      | 10-80%                    |  |  |
| Voltage and Frequency | 220V-50HZ                 |  |  |